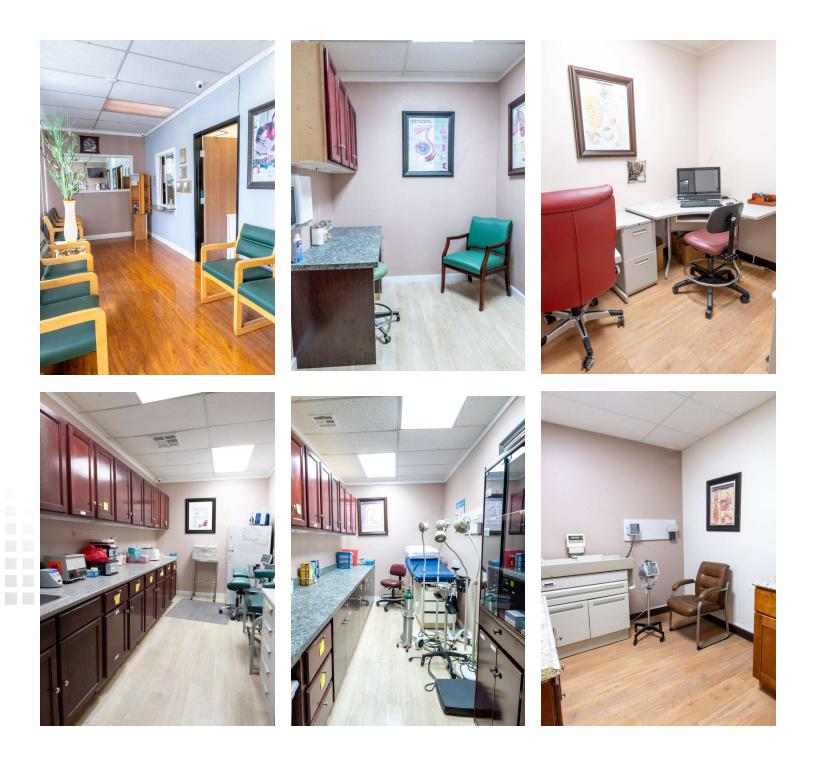

10 SF              |
| Building Size: | 6,811 SF              |
| Lot Size:      | 15,680 SF             |

### **Property Highlights**

- Approximately 2,410 square feet of Medical space
- 2nd generation completely built out Medical suite
- Fully ADA compliant for accessibility
- · Versatile layout ideal for various Medical uses
- Plenty of natural light with large windows throughout
- Ample parking for staff and clients
- · Convenient access to major transportation routes
- Proximity to dining, shopping, and other amenities
- Prominent signage opportunities for maximum visibility

#### Stefan Neumann

Vice President 310.878.6908 sneumann@naicapital.com CA DRE #02051659

### David Shaby

Vice President 310.878.6910 x6910 dshaby@naicapital.com CA DRE #02081248



## **ADDITIONAL PHOTOS**



### **Stefan Neumann**

Vice President 310.878.6908 sneumann@naicapital.com CA DRE #02051659 David Shaby Vice President 310.878.6910 x6910 dshaby@naicapital.com CA DRE #02081248



# **RETAILER MAP**



#### **Stefan Neumann**

Vice President 310.878.6908 sneumann@naicapital.com CA DRE #02051659 David Shaby Vice President 310.878.6910 x6910 dshaby@naicapital.com CA DRE #02081248



# **DEMOGRAPHICS MAP & REPORT**



| POPULATION           | 1 MILE | 3 MILES | 5 MILES |
|----------------------|--------|---------|---------|
| Total Population     | 49,424 | 253,303 | 707,185 |
| Average Age          | 37     | 39      | 40      |
| Average Age (Male)   | 36     | 38      | 38      |
| Average Age (Female) | 38     | 40      | 41      |

| HOUSEHOLDS & INCOME | 1 MILE | 3 MILES | 5 MILES |