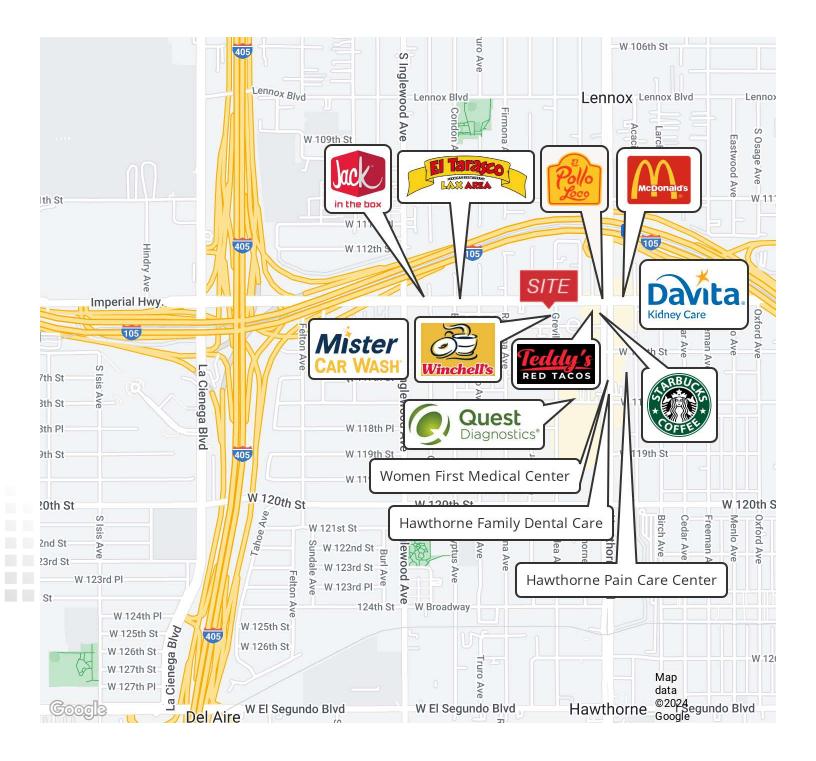

n completely built out Medical suite
- Fully ADA compliant for accessibility
- · Versatile layout ideal for various Medical uses
- Plenty of natural light with large windows throughout
- Ample parking for staff and clients
- · Convenient access to major transportation routes
- Proximity to dining, shopping, and other amenities
- Prominent signage opportunities for maximum visibility

#### Stefan Neumann

Vice President 310.878.6908 sneumann@naicapital.com CA DRE #02051659

### David Shaby

Vice President 310.878.6910 x6910 dshaby@naicapital.com CA DRE #02081248



## **ADDITIONAL PHOTOS**



### **Stefan Neumann**

Vice President 310.878.6908 sneumann@naicapital.com CA DRE #02051659 David Shaby Vice President 310.878.6910 x6910 dshaby@naicapital.com CA DRE #02081248



# **RETAILER MAP**



#### **Stefan Neumann**

Vice President 310.878.6908 sneumann@naicapital.com CA DRE #02051659 David Shaby Vice President 310.878.6910 x6910 dshaby@naicapital.com CA DRE #02081248



# **DEMOGRAPHICS MAP & REPORT**



| POPULATION           | 1 MILE | 3 MILES | 5 MILES |
|----------------------|--------|---------|---------|
| Total Population     | 49,424 | 253,303 | 707,185 |
| Average Age          | 37     | 39      | 40      |
| Average Age (Male)   | 36     | 38      | 38      |
| Average Age (Female) | 38     | 40      | 41      |

| HOUSEHOLDS & INCOME | 1 MILE | 3 MILES | 5 MILES |
|---------------------|--------|---------|---------|
| Total Households    | 14,997 | 86,614  | 248,765 |
| # of Persons per HH | 3.3    | 2.9     | 2.8     |

#### **Stefan Neumann**

Vice President 310