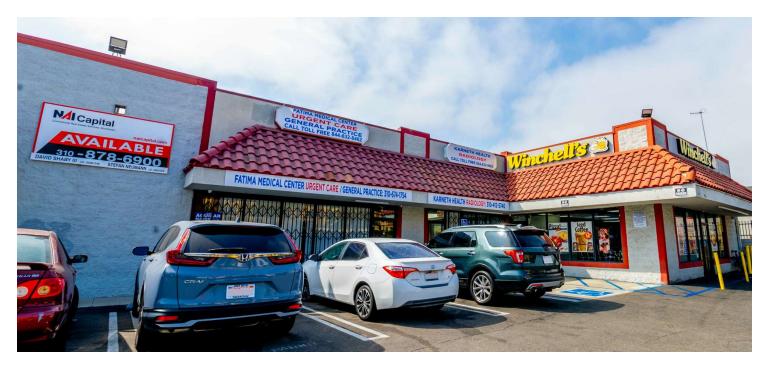

# **MEDICAL OFFICE/URGENT CARE** FOR LEASE, \$2.35 PSF/MONTH NNN

# **4500 W IMPERIAL HWY** HAWTHORNE, CALIFORNIA 90304

### **OFFERING SUMMARY**

| Lease Rate:    | \$2.35 SF/month (NNN) |
|----------------|-----------------------|
| Available SF:  | 2,410 SF              |
| Building Size: | 6,811 SF              |
| Lot Size:      | 15,680 SF             |

### **Property Highlights**

- Approximately 2,410 square feet of Medical space
- 2nd generation completely built out Medical suite
- Fully ADA compliant for accessibility
- · Versatile layout ideal for various Medical uses
- Plenty of natural light with large windows throughout
- Ample parking for staff and clients
- · Convenient access to major transportation routes
- Proximity to dining, shopping, and other amenities
- Prominent signage opportunities for maximum visibility