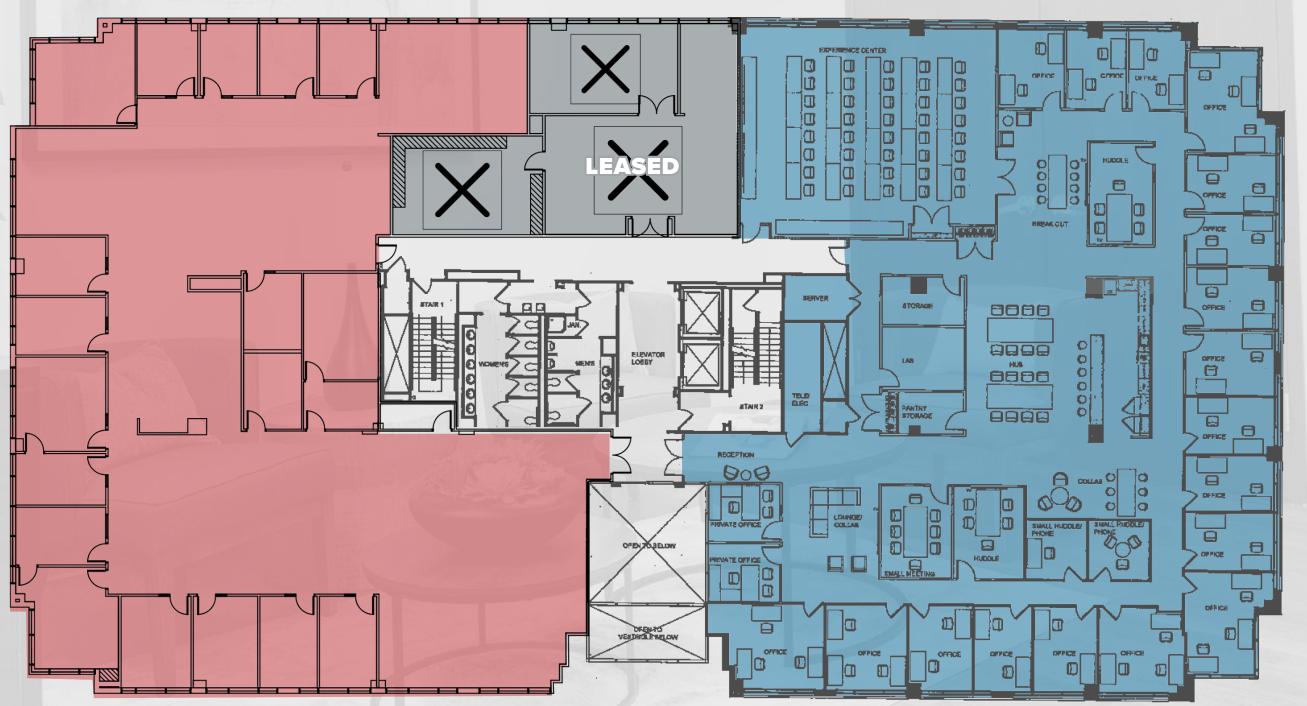

# **FLOORPLAN**

**501 FELLOWSHIP ROAD** 

**MOUNT LAUREL, NJ** 

2ND FLOOR | 21,144± SF AVAILABLE FOR LEASE | DIVISIBLE TO 5,000± SF

**SUITE 202** 

10,021± SF

**SUITE 201** 

11,123± SF