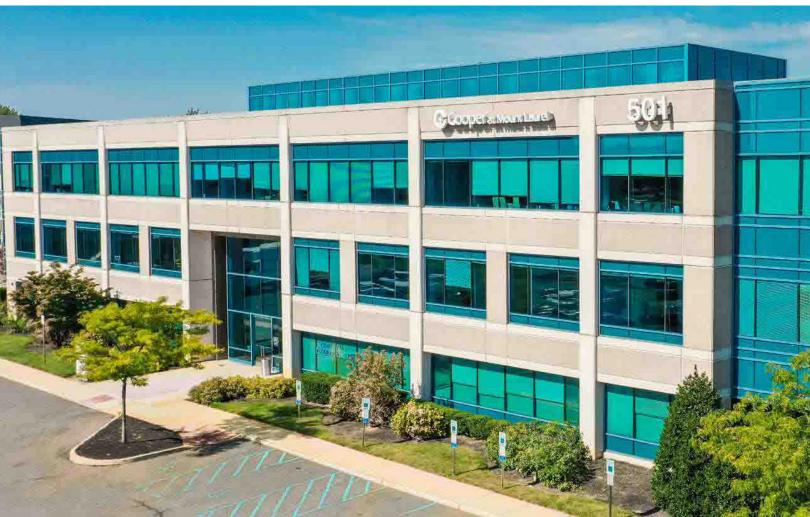

#### **CLASS 'A' MID-RISE OFFICE SPACE FOR LEASE**

FELLOWSHIP ROAD, MOUNT LAUREL, NJ

#### **CLASS 'A' MID-RISE OFFICE BUILDING FOR LEASE**

#### FELLOWSHIP ROAD, MOUNT LAUREL, NJ

#### PROPERTY INFORMATION

Up to 21,000 SF available within a 67,885 SF, three-story, Class 'A' office building

Two-story glass atrium entrance with a spandrel glass roof outfitted in marble with fabric covered walls