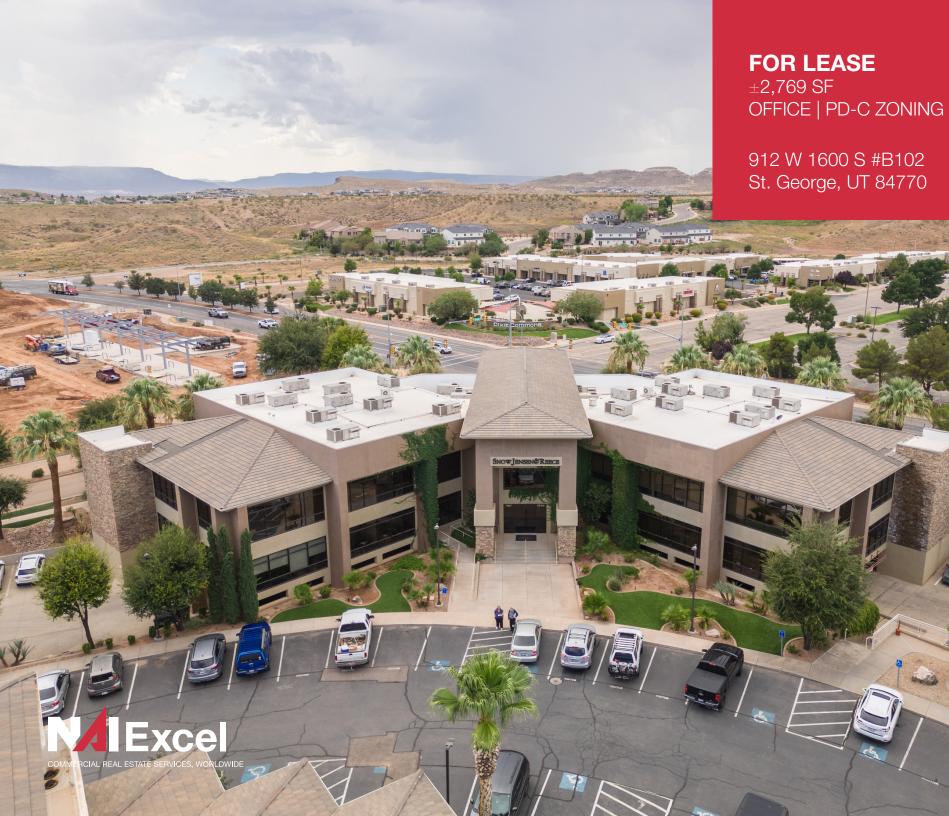

## 912 W 1600 S #B-102 St, George , UT 84770

# Property Summary

| LEASE PRICE          | \$1.50/SF/Mo                       |
|----------------------|------------------------------------|
| TOTAL AVAILABLE   SF | ± 2,769 SF                         |
| TYPE                 | Office   Central Business District |
| YEAR BUILT           | 2006                               |
| TAX ID               | SG-TOC-1-2                         |

- Prime Office Space for Lease or Sublease.
- This two-story office building is in a great location on Dixie Drive, just minutes from the I-15 freeway.
- Centrally located, this property would be a great place for your business and for your employees to commute to and from.
- It features underground parking, is well maintained, and professionally managed.