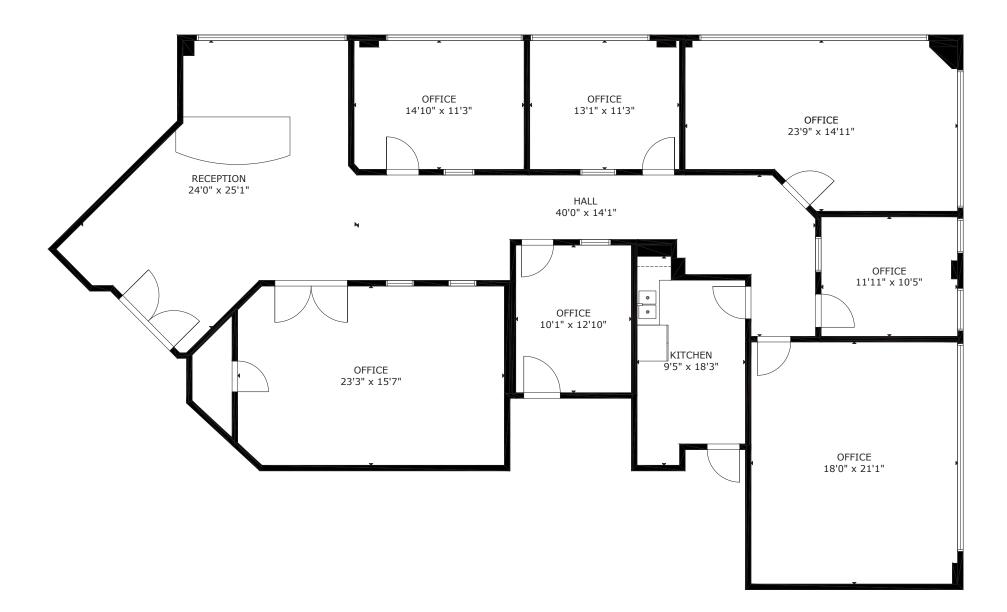

ndum to NAI Excel.

# Property Summary

| LEASE PRICE          | \$1.50/SF/Mo                       |
|----------------------|------------------------------------|
| TOTAL AVAILABLE   SF | ± 2,769 SF                         |
| TYPE                 | Office   Central Business District |
| YEAR BUILT           | 2006                               |
| TAX ID               | SG-TOC-1-2                         |

- Prime Office Space for Lease or Sublease.
- This two-story office building is in a great location on Dixie Drive, just minutes from the I-15 freeway.
- Centrally located, this property would be a great place for your business and for your employees to commute to and from.
- It features underground parking, is well maintained, and professionally managed.





## Floor Plan - B102













# Area Map



## Area Map







### Distance to Major Cities

| Salt Lake City, Utah    | 252 miles |
|-------------------------|-----------|
| Las Vegas, Nevada       | 172 miles |
| Los Angeles, California | 438 miles |
| San Diego, California   | 500 miles |
| Denver, Colorado        | 582 miles |
| Phoenix, Arizona        | 470 miles |



243 E. St. George Blvd. Suite 200 St George, Utah 84770 435.628.1609 | naiexcel.com

### Market Research

Our offices publish commercial and residential market research across Utah, Nevada and Texas. NAI Excel is known for their deep and rich data. Lending institutions, appraisers, and business consultants look to our market reports as the authority on commercial real estate market trends. We have built and maintained a comprehensive databa