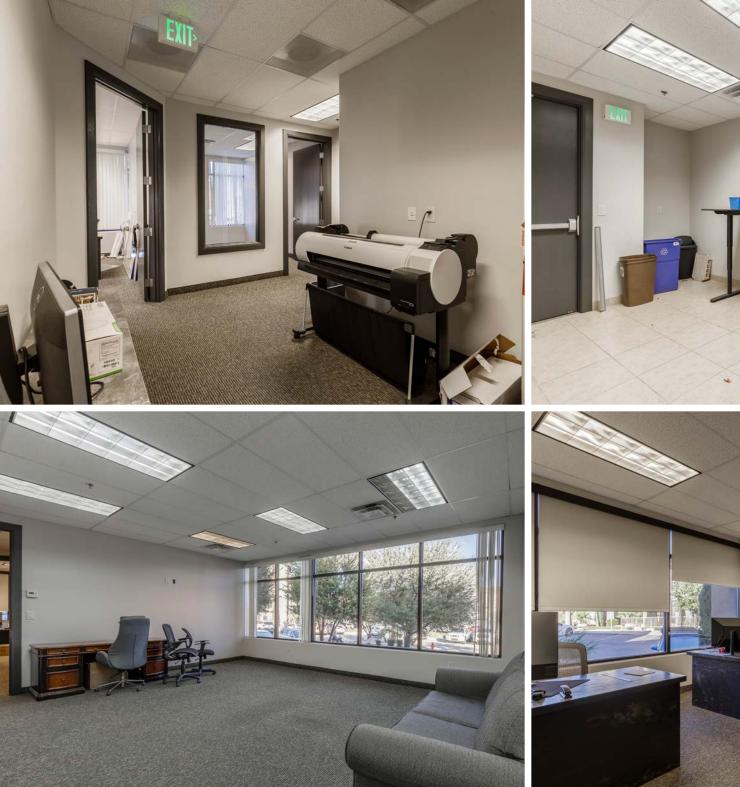

# Property Summary

| LEASE PRICE          | \$1.50/SF/Mo                       |
|----------------------|------------------------------------|
| TOTAL AVAILABLE   SF | ± 2,769 SF                         |
| TYPE                 | Office   Central Business District |
| YEAR BUILT           | 2006                               |
| TAX ID               | SG-TOC-1-2                         |

- Prime Office Space for Lease or Sublease.
- This two-story office building is in a great location on Dixie Drive, just minutes from the I-15 freeway.
- Centrally located, this property would be a great place for your business and for your employees to commute to and from.
- It features underground parking, is well maintained, and professionally managed.

## Floor Plan - B102