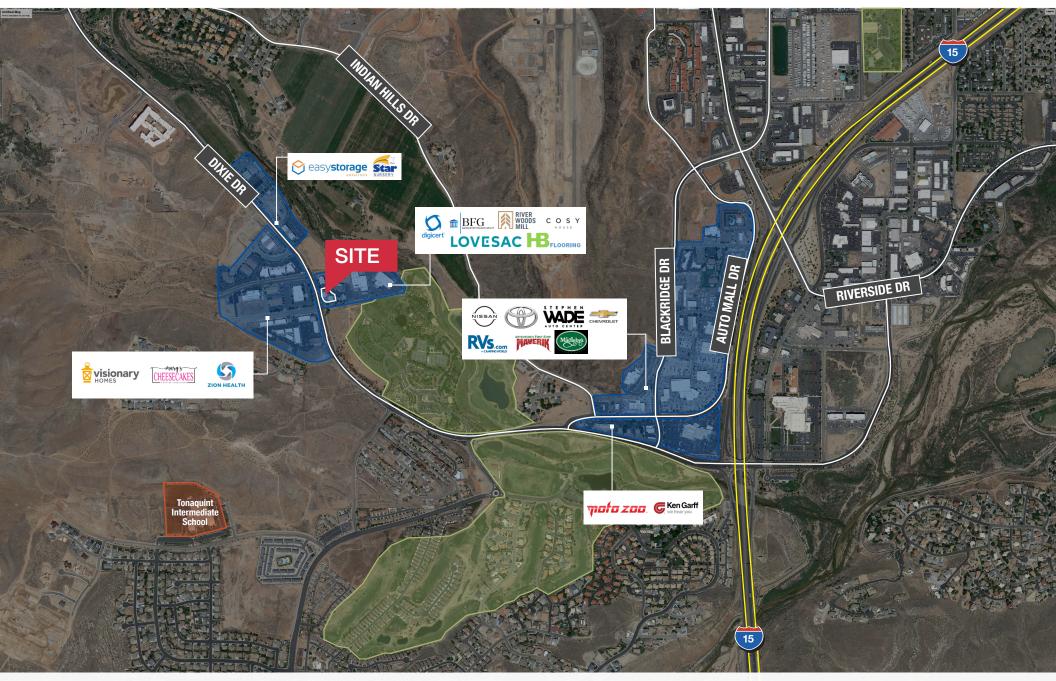

| LEASE PRICE          | \$1.50/SF/Mo                       |
|----------------------|------------------------------------|
| TOTAL AVAILABLE   SF | ± 2,769 SF                         |
| TYPE                 | Office   Central Business District |
| YEAR BUILT           | 2006                               |
| TAX ID               | SG-TOC-1-2                         |

- Prime Office Space for Lease or Sublease.
- This two-story office building is in a great location on Dixie Drive, just minutes from the I-15 freeway.
- Centrally located, this property would be a great place for your business and for your employees to commute to and from.
- It features underground parking, is well maintained, and professionally managed.





## Floor Plan - B102













# Area Map



## Area Map







### Distance to Major Cities

| Salt Lake City, Utah    | 252 miles |
|-------------------------|-----------|
| Las Vegas, Nevada       | 172 miles |
| Los Angeles, California | 438 miles |
| San Diego, California   | 500 miles |
| Denver, Colorado        | 582 miles |
| Phoenix, Arizona        | 470 miles |



243 E. St. George Blvd. Suite 200 St George, Utah 84770 435.628.1609 | naiexcel.com

### Market Research

Our offices publish commercial and residential market research across Utah, Nevada and Texas. NAI Excel is known for their deep and rich data. Lending institutions, appraisers, and business consultants look to our market reports as the authority on commercial real estate market trends. We have built and maintained a comprehensive database comprised of data collected from som