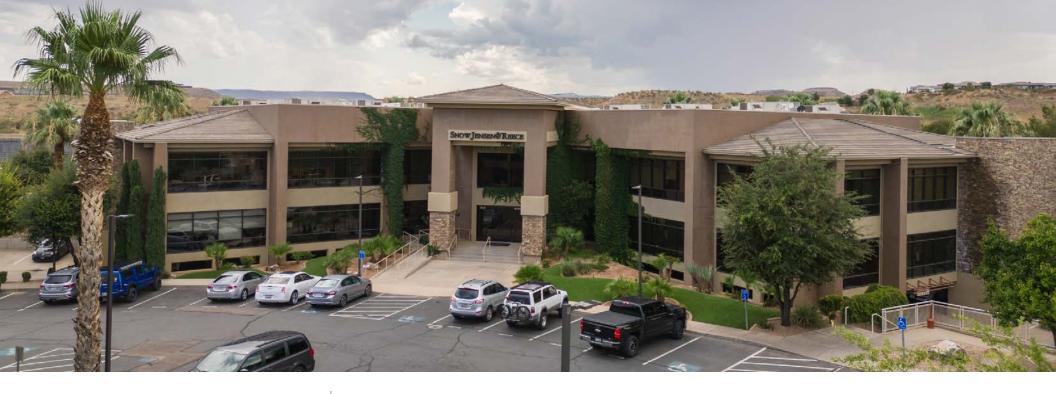

# Property Summary

| LEASE PRICE          | \$1.50/SF/Mo                       |
|----------------------|------------------------------------|
| TOTAL AVAILABLE   SF | ± 2,769 SF                         |
| TYPE                 | Office   Central Business District |
| YEAR BUILT           | 2006                               |
| TAX ID               | SG-TOC-1-2                         |

- Prime Office Space for Lease or Sublease.
- This two-story office building is in a great location on Dixie Drive, just minutes from the I-15 freeway.
- Centrally located, this property would be a great place for your business and for your employees to commute to and from.
- It features underground parking, is well maintained, and professionally managed.