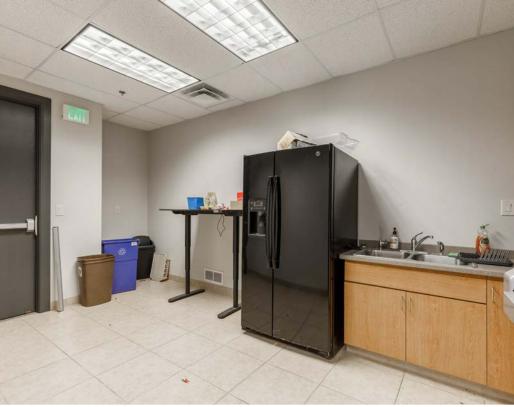

# Property Summary

| LEASE PRICE          | \$1.50/SF/Mo                       |
|----------------------|------------------------------------|
| TOTAL AVAILABLE   SF | ± 2,769 SF                         |
| TYPE                 | Office   Central Business District |
| YEAR BUILT           | 2006                               |
| TAX ID               | SG-TOC-1-2                         |

- Prime Office Space for Lease or Sublease.
- This two-story office building is in a great location on Dixie Drive, just minutes from the I-15 freeway.
- Centrally located, this property would be a great place for your business and for your employees to commute to and from.
- It features underground parking, is well maintained, and professionally managed.