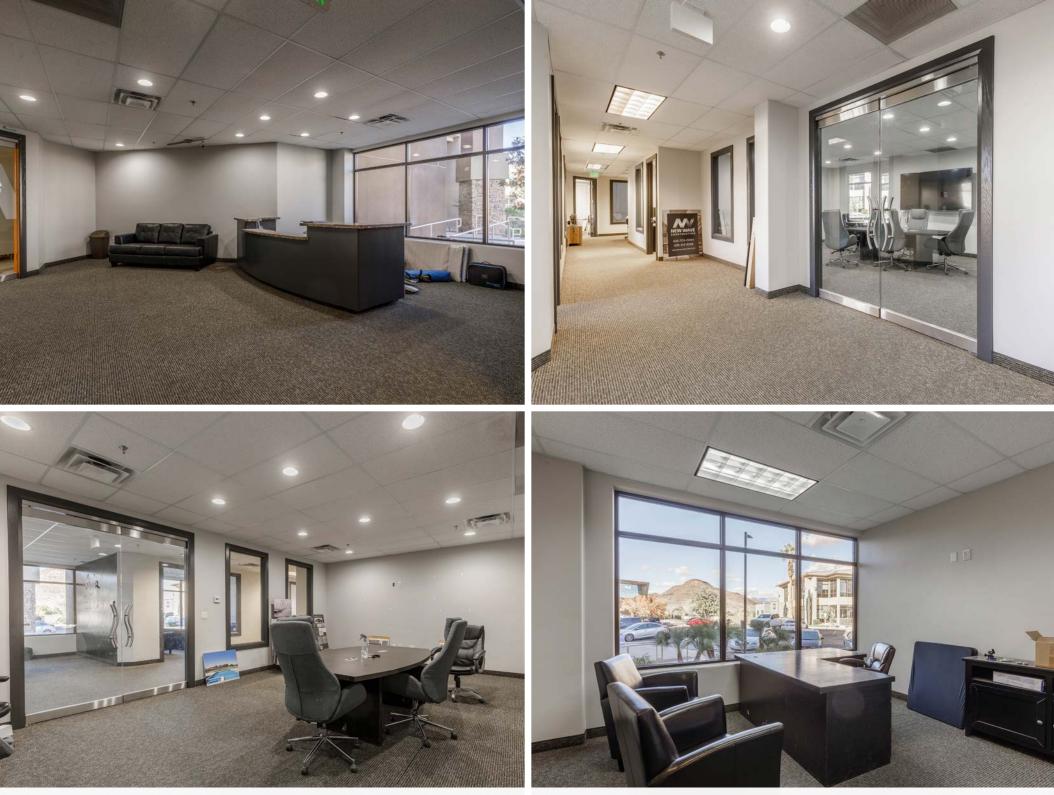

- Prime Office Space for Lease or Sublease.
- This two-story office building is in a great location on Dixie Drive, just minutes from the I-15 freeway.
- Centrally located, this property would be a great place for your business and for your employees to commute to and from.
- It features underground parking, is well maintained, and professionally managed.