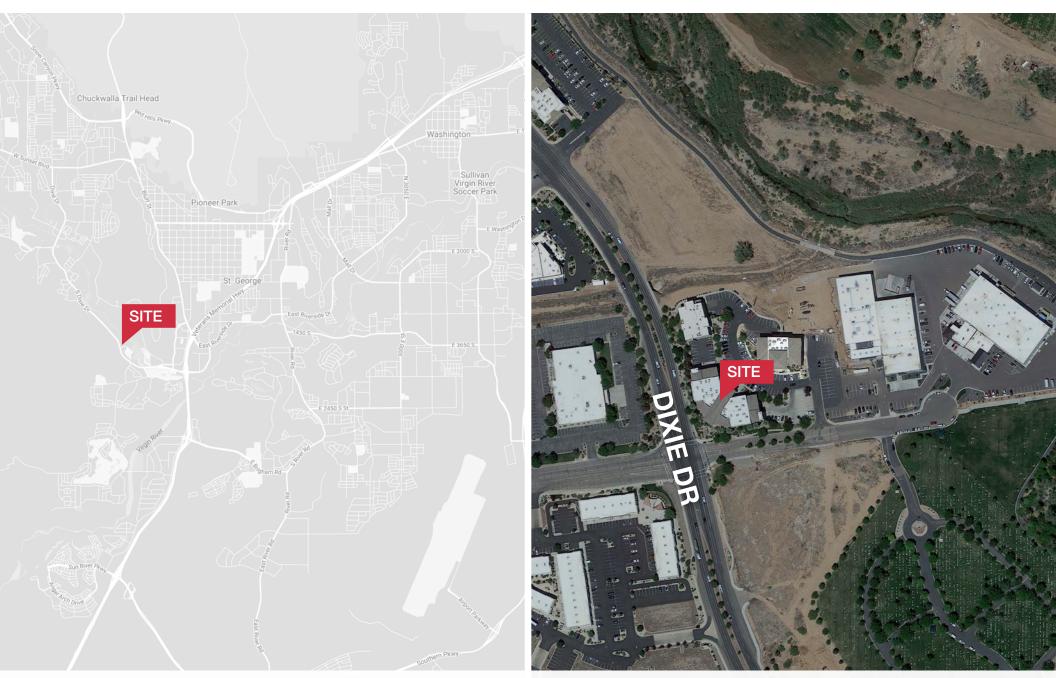

# Area Map

## Area Map

### Distance to Major Cities

| Salt Lake City, Utah    | 252 miles |
|-------------------------|-----------|
| Las Vegas, Nevada       | 172 miles |
| Los Angeles, California | 438 miles |
| San Diego, California   | 500 miles |
| Denver, Colorado        | 582 miles |
| Phoenix, Arizona        | 470 miles |