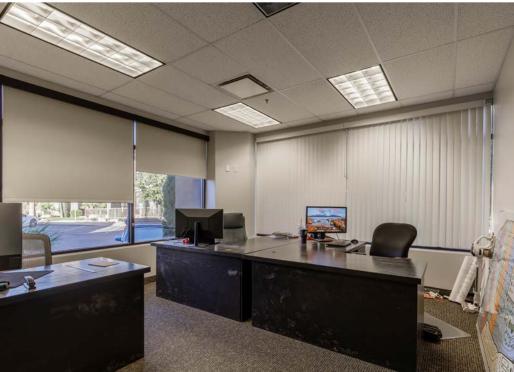

# Property Summary

| LEASE PRICE          | \$1.50/SF/Mo                       |
|----------------------|------------------------------------|
| TOTAL AVAILABLE   SF | ± 2,769 SF                         |
| TYPE                 | Office   Central Business District |
| YEAR BUILT           | 2006                               |
| TAX ID               | SG-TOC-1-2                         |

- Prime Office Space for Lease or Sublease.
- This two-story office building is in a great location on Dixie Drive, just minutes from the I-15 freeway.
- Centrally located, this property would be a great place for your business and for your employees to commute to and from.
- It features underground parking, is well maintained, and professionally managed.