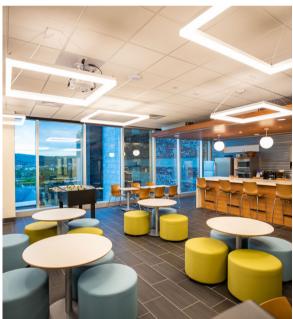

#### 3,300 - 12,000 SF

- COLLABORATIVE & TEAM MEETING SPACES
- FULLY FURNISHED & MOVE-IN READY SPACE
- COMPETITIVE RATES WITH FLEXIBLE LEASE TERMS
- CONVENIENT PARKING NEXT DOOR
- EASY ACCESS TO AREA HIGHWAYS
- ON-SITE PROPERTY MANAGEMENT, ENGINEERS & SECURITY