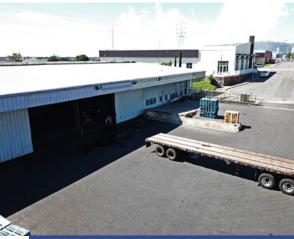

## **Property Description**

Prime warehouse space for lease at Newtown Business Park in Aiea. Unit F-1 is a 16,200 square feet stand-alone building with high-cube, free span warehouse with interior office space and restrooms. The building, located at the end of Oihana Place, includes yard space fronting the unit for loading, staging and parking. The site is fenced, secure and a perfect location for a single user requiring large warehouse space with private yard area.

### Features & Benefits

- High cube, free span warehouse
- Central location with freeway visibility
- External loading dock for container loading/unloading
- Excellent parking available in secure parking lot
- Yard/Staging area fronting the warehouse