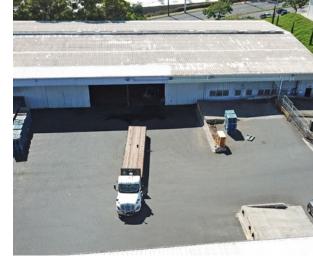

### Features & Benefits

- High cube, free span warehouse
- Central location with freeway visibility
- External loading dock for container loading/unloading
- Excellent parking available in secure parking lot
- Yard/Staging area fronting the warehouse