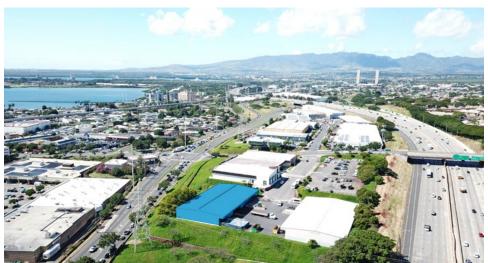

Newtown Business Park is located on Moanalua Road, one of Aiea's major thoroughfares with direct access to the East and West bound H-1 freeway on ramps. The property provides tenants with great visibility and is positioned within a large residential community and commercial/retail area.