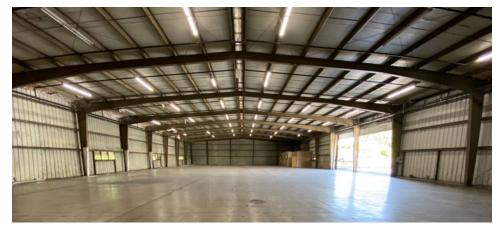

## **Property Description**

Prime warehouse space for lease at Newtown Business Park in Aiea. Unit F-1 is a 16,200 square feet stand-alone building with high-cube, free span warehouse with interior office space and restrooms. The building, located at the end of Oihana Place, includes yard space fronting the unit for loading, staging and parking. The site is fenced, secure and a perfect location for a single user requiring large warehouse space with private yard area.

### Features & Benefits

- High cube, free span warehouse
- Central location with freeway visibility
- External loading dock for container loading/unloading
- Excellent parking available in secure parking lot
- Yard/Staging area fronting the warehouse