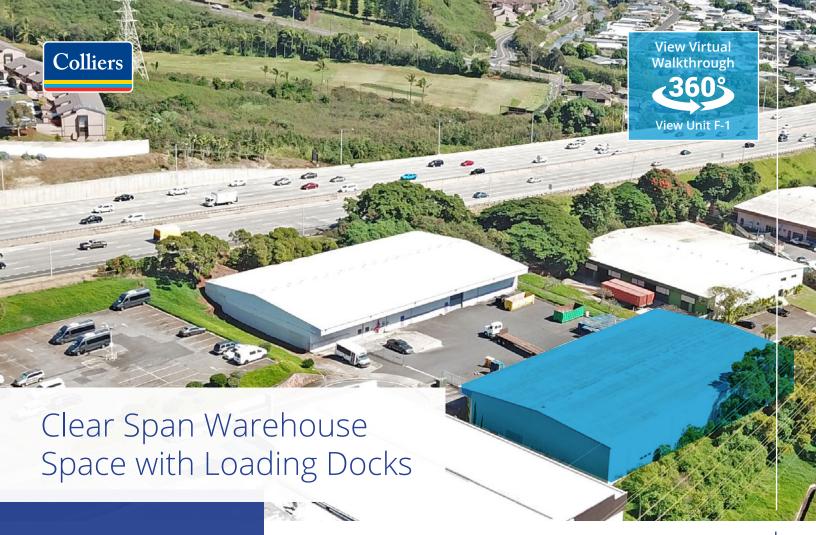

# 98-781 Oihana Place **Aiea, HI 96701**

## **Property Description**

Prime warehouse space for lease at Newtown Business Park in Aiea. Unit F-1 is a 16,200 square feet stand-alone building with high-cube, free span warehouse with interior office space and restrooms. The building, located at the end of Oihana Place, includes yard space fronting the unit for loading, staging and parking. The site is fenced, secure and a perfect location for a single user requiring large warehouse space with private yard area.

Newtown Business Park is located on Moanalua Road, one of Aiea's major thoroughfares with direct access to the East and West bound H-1 freeway on ramps. The property provides tenants with great visibility and is positioned within a large residential community and commercial/retail area.