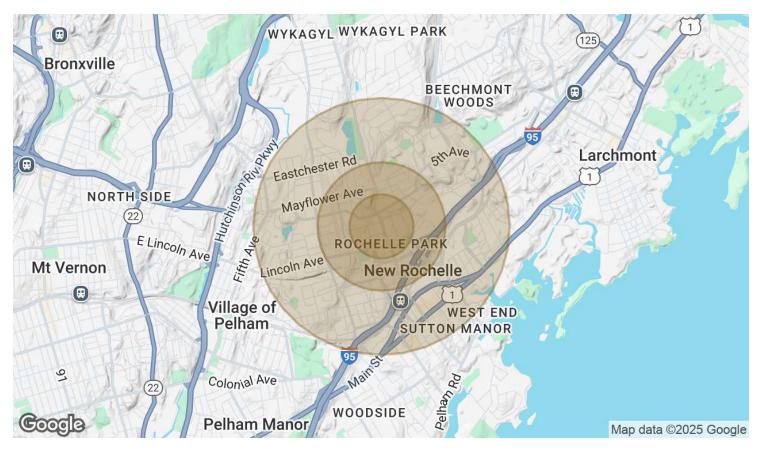

### **Demographics Map & Report**

### 520 North Avenue New Rochelle, NY 10801

| POPULATION           | 0.25 MILES | 0.5 MILES | 1 MILE |
|----------------------|------------|-----------|--------|
| Total Population     | 2,794      | 10,596    | 38,836 |
| Average Age          | 33.5       | 36.3      | 38.6   |
| Average Age (Male)   | 33.4       | 35.4      | 37.0   |
| Average Age (Female) | 32.0       | 34.8      | 38.7   |

| HOUSEHOLDS & INCOME | 0.25 MILES | 0.5 MILES | 1 MILE    |
|---------------------|------------|-----------|-----------|
| Total Households    | 1,122      | 4,051     | 14,852    |
| # of Persons per HH | 2.5        | 2.6       | 2.6       |
| Average HH Income   | \$69,895   | \$80,458  | \$101,873 |
| Average House Value | \$453,931  | \$436,084 | \$426,356 |

| RACE                     | 0.25 MILES | 0.5 MILES | 1 MILE |
|--------------------------|------------|-----------|--------|
| Total Population - White | 847        | 4,360     | 17,761 |
| % White                  | 30.3%      | 41.1%     | 45.7%  |
| Total Population - Black | 1,544      | 4,502     | 10,388 |
| % Black                  | 55.3%      | 42.5%     | 26.7%  |
| Total Population - Asian | 83         | 398       | 2,777  |

### 520 North Avenue New Rochelle, NY 10801

| % Asian                            | 3.0% | 3.8% | 7.2%  |
|------------------------------------|------|------|-------|
| Total Population - Hawaiian        | 0    | 25   | 47    |
| % Hawaiian                         | 0.0% | 0.2% | 0.1%  |
| Total Population - American Indian | 0    | 6    | 61    |
| % American Indian                  | 0.0% | 0.1% | 0.2%  |
| Total Population - Other           | 212  | 808  | 5,803 |
| % Other                            | 7.6% | 7.6% | 14.9% |
|                                    |      |      |       |