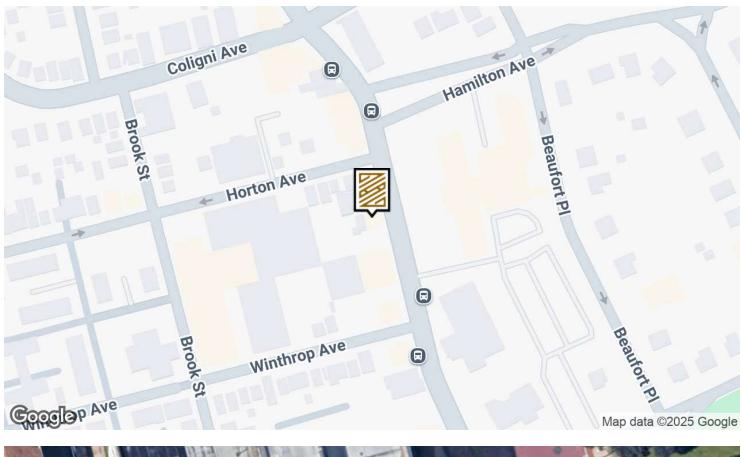

#### LOCATION DESCRIPTION

Located in the city of New Rochelle, NY, the area surrounding the property offers a dynamic mix of amenities and attractions for office tenants. With its convenient access to a variety of dining options, retail spaces, and recreational facilities, tenants will enjoy a bustling urban environment. Additionally, the area is home to a diverse range of cultural and historic sites, providing numerous opportunities for tenants to explore and enjoy the local community. Experience the perfect blend of work and leisure in the heart of New Rochelle.

#### **LOCATION INFORMATION**

| Street Address   | 520 North Avenue       |
|------------------|------------------------|
| City, State, Zip | New Rochelle, NY 10801 |
| County           | Westchester            |
| Township         | New Rochelle           |
| Nearest Highway  | I-95                   |