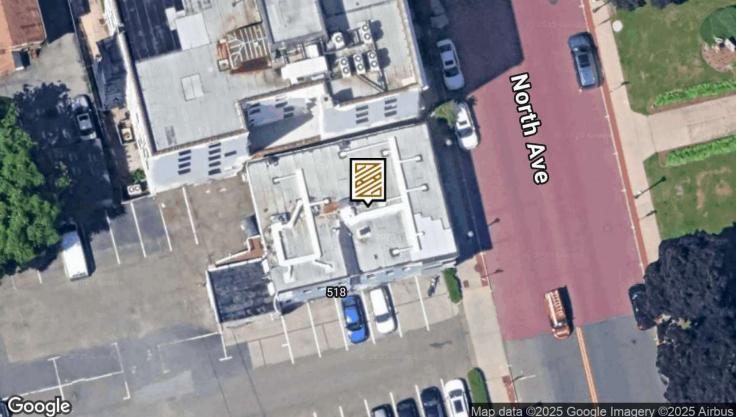

e Term:      |               | 3 months       |  |
|--------------|-----------|-----------|----------|----------------------|---------------|----------------|--|
| Total Space: |           |           | 2,200 SF | 2,200 SF Lease Rate: |               | \$20.00 SF/yı  |  |
|              | SPACES    |           |          |                      |               |                |  |
| SUITE        | TENANT    | SIZE (SF) | LEASE TY | 'PE                  | LEASE RATE    | DESCRIPTION    |  |
| 2nd Floor    | Available | 2,200 SF  | NNN      |                      | \$20.00 SF/yr | Full Build-Out |  |
| Basement     | Available | 2,200 SF  |          |                      | Upon Request  | Full Build-Out |  |

### **Additional Photos**

### 520 North Avenue New Rochelle, NY 10801













### **Demographics Map & Report**

### 520 North Avenue New Rochelle, NY 10801



| POPULATION           | 0.25 MILES | 0.5 MILES | 1 MILE |
|----------------------|------------|-----------|--------|
| Total Population     | 2,794      | 10,596    | 38,836 |
| Average Age          | 33.5       | 36.3      | 38.6   |
| Average Age (Male)   | 33.4       | 35.4      | 37.0   |
| Average Age (Female) | 32.0       | 34.8      | 38.7   |

| HOUSEHOLDS & INCOME | 0.25 MILES | 0.5 MILES | 1 MILE    |
|---------------------|------------|-----------|-----------|
| Total Households    | 1,122      | 4,051     | 14,852    |
| # of Persons per HH | 2.5        | 2.6       | 2.6       |
| Average HH Income   | \$69,895   | \$80,458  | \$101,873 |
| Average House Value | \$453,931  | \$436,084 | \$426,3