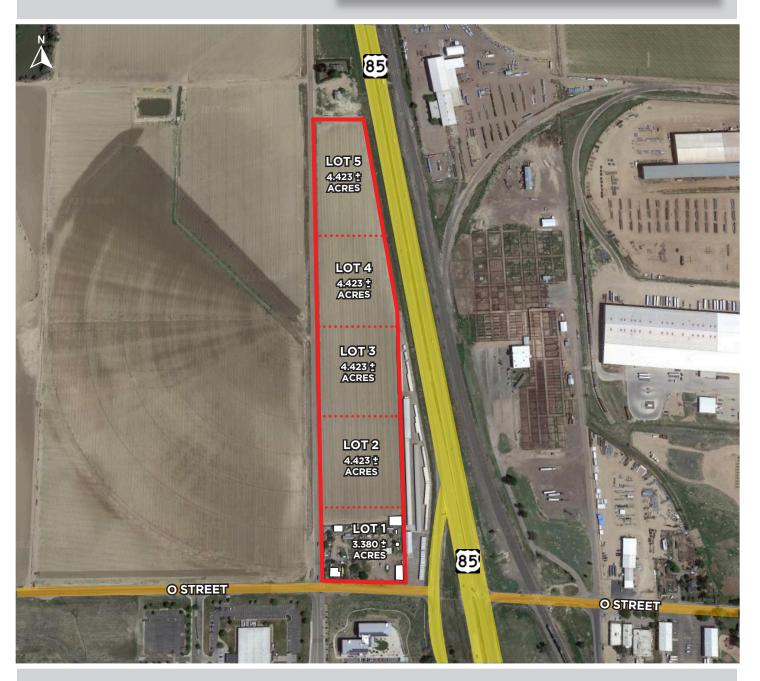

### **FOR SALE**

TBD 11th Avenue Greeley, CO

| PRICE LIST |             |             |          |
|------------|-------------|-------------|----------|
| LOT        | SIZE        | PRICE       | PRICE/SF |
| LOT 1      | 3.380 Acres | \$1,472,328 | \$10.00  |
| LOT 2      | 4.423 Acres | \$1,252,328 | \$6.50   |
| LOT 3      | 4.423 Acres | \$1,252,328 | \$6.50   |
| LOT 4      | 4.423 Acres | \$1,252,328 | \$6.50   |
| TOTAL      | 17.7 Acres  | \$5,009,313 | \$6.50   |