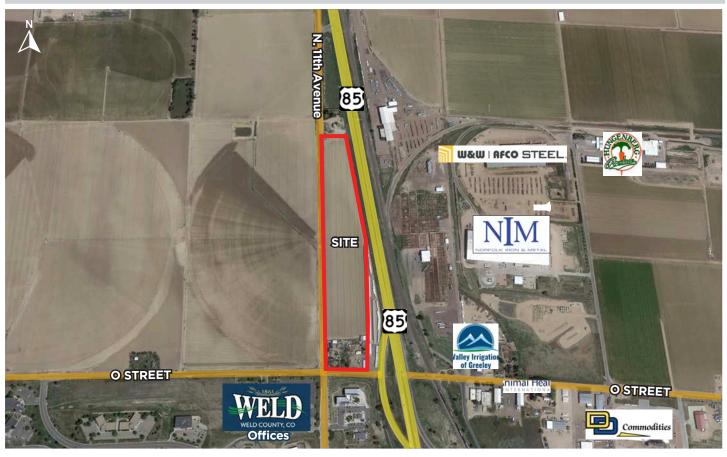

## FOR SALE

TBD 11th Avenue Greeley, CO 80631

### **FEATURES:**

- Well-located east Greeley location
- Easy access to Highway 85, from 11th Avenue
- Under served market area
- Lots will be permit-ready with off-site improvements completed
- Regional detention pond
- Water and sewer will be on west lot line