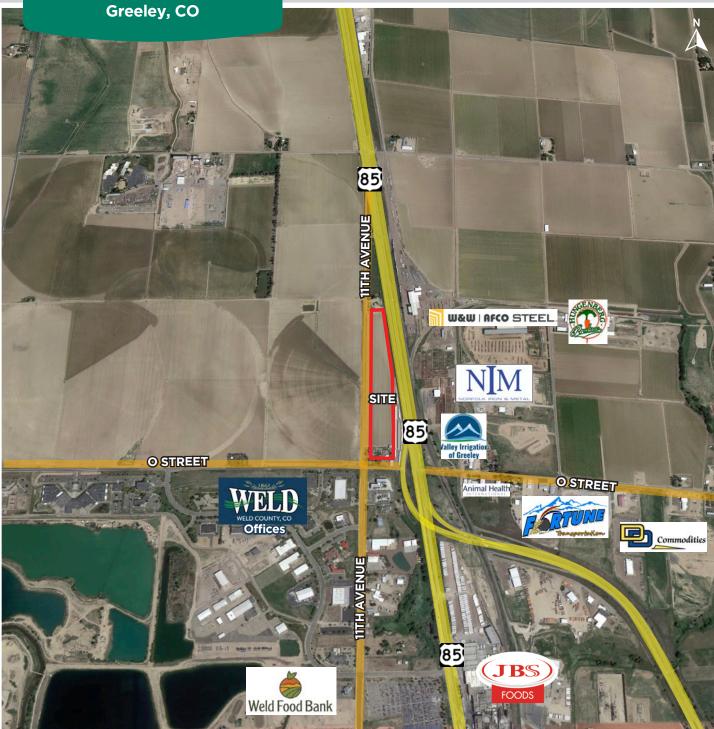

## FOR SALE

TBD 11th Avenue Greeley, CO

### **FEATURES:**

- Well-located east Greeley location
- Easy access to Highway 85, from 11th Avenue
- Under served market area
- Lots will be permit-ready with off-site improvements completed
- Regional detention pond
- Water and sewer will be on west lot line