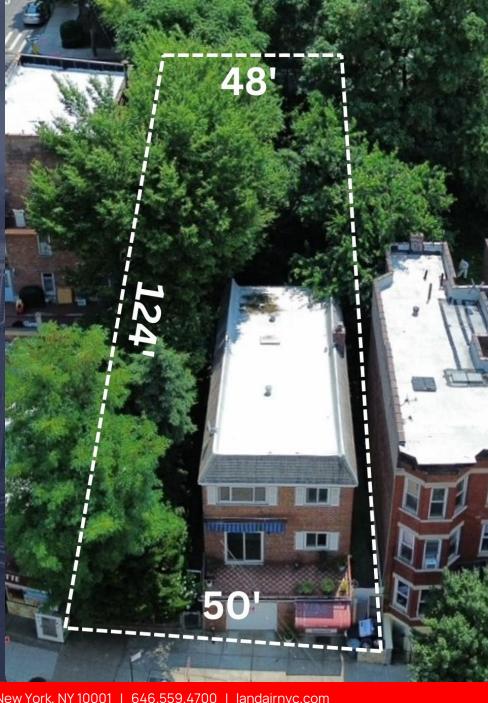

#### PROPERTY DESCRIPTION

3498 Fort Independence Street is a prime 50'x 124' development site located in the desirable Kingsbridge area of the Bronx. The property is block through with frontage on both Ft. Independence and Cannon Place. Measuring a total of 6,200 Sq. Ft. (Approx.) and zoned R6, the property offers developers a asof-right buildable Sq. Ft. of 13,640. Additionally, a builder can take advantage of as-of-right 24,180 BSF with UAP.

Currently built as a 3-story (2) family measuring 3,212 Sq. Ft. with building dimensions of 22.67'x54'. Structure will be delivered vacant at closing. Subject structure is in overall solid construction. Both Units are 3 Bedrooms, 1.5 Bathrooms each.

3498 Ft. Independence St. is located .3 Miles from the 238th Street 1 Train Subway Station.

There is a slope in the rear of the property, however it should not factor into construction as the entire building envelope can fit in the first 60 feet.

#### **PROPERTY HIGHLIGHTS**

- ➤ 50' x 124' Lot Zoned R6. 13,640 BSF As-of-Right. 24,180 BSF with Universal Affordability Preference.
- ➤ Wide, Block-through lot.
- > Located in Desirable Kingsbridge / Van Cortland Village
- > 3,212 Sq. Ft. (2) Family Delivered Vacant at Closing.
- > .3 Miles from 238th Street 1 Train Subway Sation.
- > Strong Residential Market with NB Rents Exceeding \$60/SF.

#### PROPERTY INFORMATION

|                | 3498 Ft Independence<br>St |
|----------------|----------------------------|
| Area           | Jerome Park                |
| Block/Lot      | 3258/136                   |
| Lot Dimensions | 50' x 124'                 |
| Lot Sq. Ft.    | 6,200 (IRR)                |