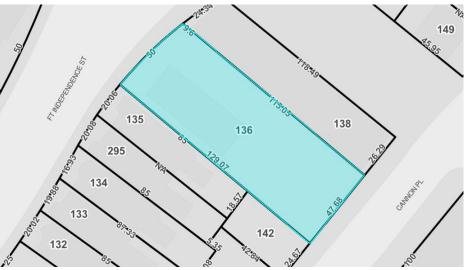

#### PROPERTY INFORMATION

|                | 3498 Ft Independence<br>St |
|----------------|----------------------------|
| Area           | Jerome Park                |
| Block/Lot      | 3258/136                   |
| Lot Dimensions | 50' x 124'                 |
| Lot Sq. Ft.    | 6,200 (IRR)                |

#### **ZONING INFORMATION**

|                                      | 3498 Ft Independence<br>St |
|--------------------------------------|----------------------------|
| Zoning District                      | R6                         |
| Base Floor Area Ratio (FAR)          | 2.2                        |
| Residential Buildable Sq. Ft.        | 13,640 (Approx.)           |
| Commercial FAR                       | -                          |
| Commercial Buildable Sq. Ft.         | -                          |
| Inclusionary FAR                     | -                          |
| Inclusionary Buildable Sq. Ft.       | -                          |
| Community Facility FAR               | 4.8                        |
| Community Facility Buildable Sq. Ft. | 29,760                     |
| Industrial FAR                       | -                          |
| Industrial Buildable Sq. Ft.         | -                          |