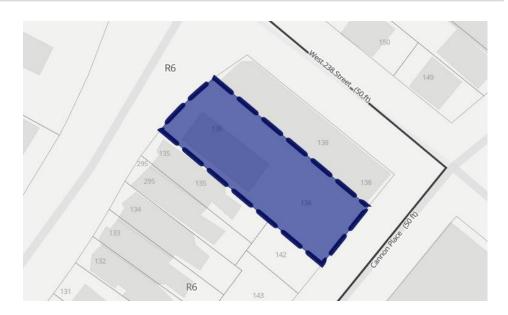

#### PROPERTY DESCRIPTION

3498 Fort Independence Street is a prime 50'x 124' development site located in the desirable Kingsbridge area of the Bronx. The property is block through with frontage on both Ft. Independence and Cannon Place. Measuring a total of 6,200 Sq. Ft. (Approx.) and zoned R6, the property offers developers a asof-right buildable Sq. Ft. of 13,640. Additionally, a builder can take advantage of as-of-right 24,180 BSF with UAP.

#### PROPERTY INFORMATION

|                | 3498 Ft Independence<br>St |
|----------------|----------------------------|
| Area           | Jerome Park                |
| Block/Lot      | 3258/136                   |
| Lot Dimensions | 50' x 124'                 |
| Lot Sq. Ft.    | 6,200 (IRR)                |