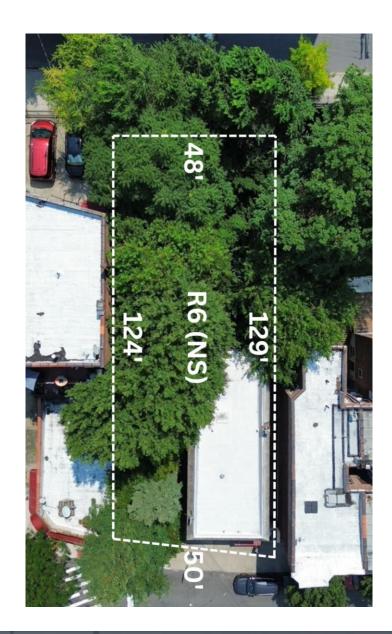

#### PROPERTY DESCRIPTION

3498 Fort Independence Street is a prime 50'x 124' development site located in the desirable Kingsbridge area of the Bronx. The property is block through with frontage on both Ft. Independence and Cannon Place. Measuring a total of 6,200 Sq. Ft. (Approx.) and zoned R6, the property offers developers a asof-right buildable Sq. Ft. of 13,640. Additionally, a builder can take advantage of as-of-right 24,180 BSF with UAP.

#### **PROPERTY HIGHLIGHTS**

- ➤ 50' x 124' Lot Zoned R6. 13,640 BSF As-of-Right. 24,180 BSF with Universal Affordability Preference.
- ➤ Wide, Block-through lot.
- > Located in Desirable Kingsbridge / Van Cortland Village
- > 3,212 Sq. Ft. (2) Family Delivered Vacant at Closing.
- > .3 Miles from 238th Street 1 Train Subway Sation.
- > Strong Residential Market with NB Rents Exceeding \$60/SF.

#### **ZONING INFORMATION**

|                                      | 3498 Ft Independence<br>St |
|--------------------------------------|----------------------------|
| Zoning District                      | R6                         |
| Base Floor Area Ratio (FAR)          | 2.2                        |
| Residential Buildable Sq. Ft.        | 13,640 (Approx.)           |
| Commercial FAR                       | -                          |
| Commercial Buildable Sq. Ft.         | -                          |
| Inclusionary FAR                     | -                          |
| Inclusionary Buildable Sq. Ft.       | -                          |
| Community Facility FAR               | 4.8                        |
| Community Facility Buildable Sq. Ft. | 29,760                     |
| Industrial FAR                       | -                          |
| Industrial Buildable Sq. Ft.         | -                          |