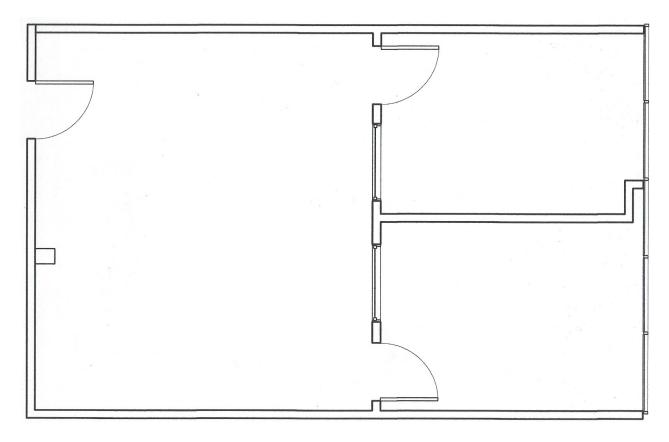

# **SUITE 201** 750 SF

1503 SOUTH COAST DRIVE

2<sup>nd</sup> Floor

#### **Space Overview**

Three offices plus an open area are available, and the landlord is willing to remodel to suit the tenant's needs. The landlord is accommodating and easy to work with. Contact us to schedule a showing.