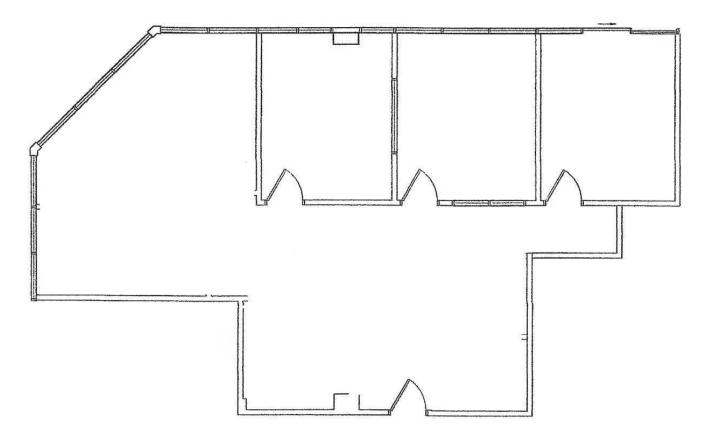

# **SUITE125** 1,575 SF

#### **Space Overview**

The ground floor location is versatile and suitable for various purposes. Three offices plus an open area are available, and the landlord is willing to remodel to suit the tenant's needs. The landlord is accommodating and easy to work with. Contact us to schedule a showing.