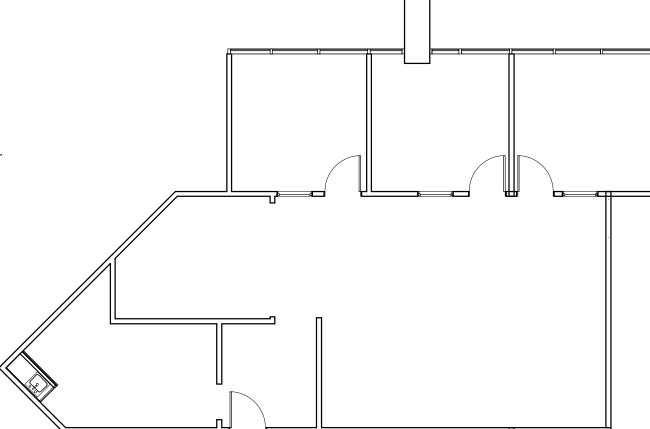

## **SUITE 323** 1,546 SF

1503 SOUTH COAST DRIVE

3<sup>rd</sup> Floor

#### **Space Overview**

Three offices plus an open area are available, and the landlord is willing to remodel to suit the tenant's needs. The landlord is accommodating and easy to work with. Contact us to schedule a showing.