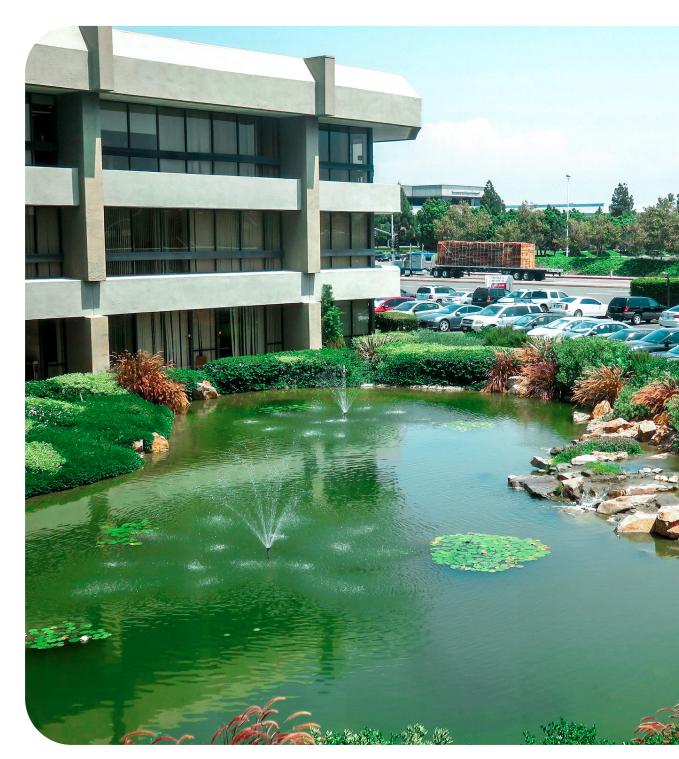

### 1503 SOUTH COAST DRIVE COSTA MESA, CA 92626

#### Mid-rise office building – 3 story with an elevator

- The building is conveniently located off the 405 freeway and Harbor Blvd with proximity to the 55 freeway. Building has freeway exposure.
- The owner recently remodeled the interior with a new lobby, restroom and corridors.
- Various suites are available. Suites are divisible and movement around the project is possible.
- Easy access to parking and landlord in the surface parking lot.surface parking lot