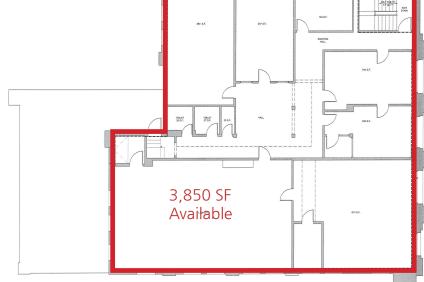

statement in a prime retail space.

#### Highlights include....

- Prime Location: Main Street Lansdale, PA.
- On-site parking: 32 on-site spaces on a 2/3<sup>rd</sup> acre lot
- Nearby Amenities: Lansdale Train Station, a coffee shop, winery, brewery, numerous restaurants, and retailers all within walking distance.
- Also nearby: multiple apartment complexes with hundreds of local residents looking for retail within walking distance

### PRESENTED BY

# 1<sup>ST</sup> FLOOR - RETAIL SPACE FOR LEASE

210 W. Main Street, Lansdale, PA 19446















## PRESENTED BY

James R. Wrigley 215-519-2290 (m) 215-855-5100 (o) jimw@kpgcm.com Keith T. Metzger 267-218-4819 (m) 215-855-5100 ext 118 (o) keithm@kpgcm.com



## RETAIL & OFFICE SPACE FOR LEASE

210 W. Main Street, Lansdale, PA 19446





Note: Basement storage area available as an amenity

#### PRESENTED BY