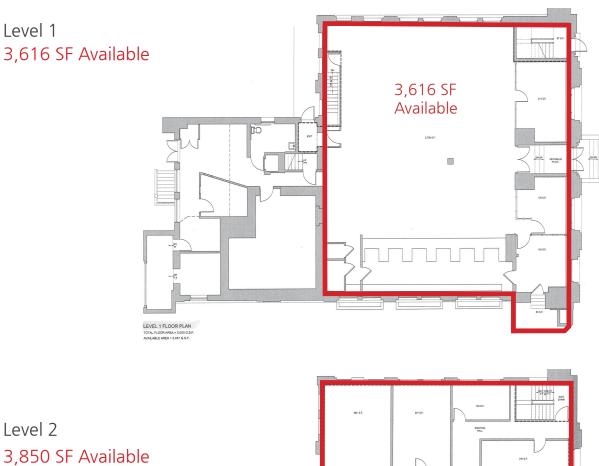

#### SIZE

1st floor Lobby - 3,616 SF 2nd floor - 3,850 SF Mezzanine - 755 SF

# 1<sup>ST</sup> FLOOR - RETAIL SPACE FOR LEASE

210 W. Main Street, Lansdale, PA 19446