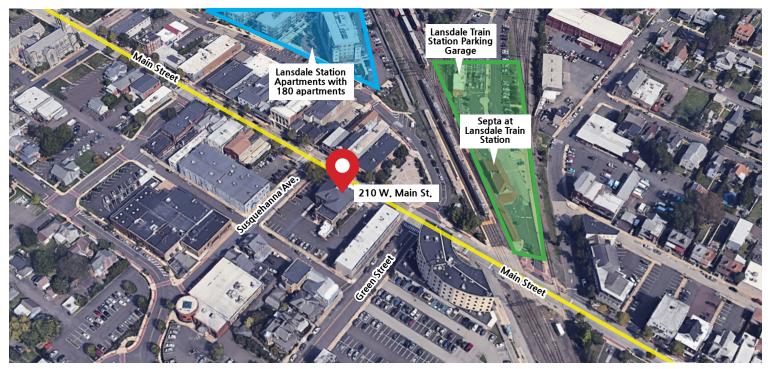

## **ABOUT THE PROPERTY**

This former bank building offers an incredible storefront on Lansdale's growing Main Street. This central location is less than a block from Lansdale's SEPTA Train Station, in the heart of Lansdale Borough. The building is a great opportunity for a food or beverage retailer, or any other retailer seeking a striking storefront with superb signage opportunities. Perfect for those who want to make a statement in a prime retail space.

#### Highlights include....

- Prime Location: Main Street Lansdale, PA.
- On-site parking: 32 on-site spaces on a 2/3<sup>rd</sup> acre lot
- Nearby Amenities: Lansdale Train Station, a coffee shop, winery, brewery, numerous restaurants, and retailers all within walking distance.
- Also nearby: multiple apartment complexes with hundreds of local residents looking for retail within walking distance