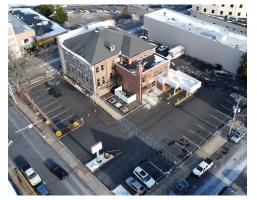

#### Highlights include....

- Prime Location: Main Street Lansdale, PA.
- On-site parking: 32 on-site spaces on a 2/3<sup>rd</sup> acre lot
- Nearby Amenities: Lansdale Train Station, a coffee shop, winery, brewery, numerous restaurants, and retailers all within walking distance.
- Also nearby: multiple apartment complexes with hundreds of local residents looking for retail within walking distance