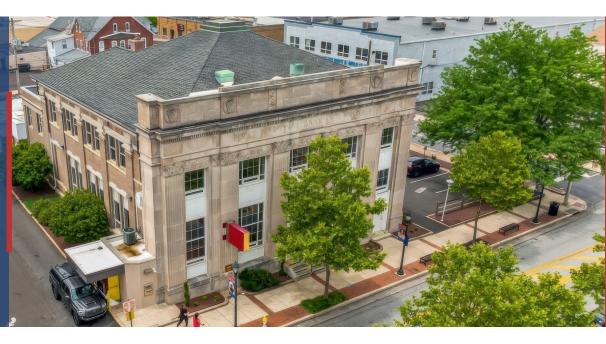

## **RETAIL & OFFICE SPACE FOR LEASE**

210 W. Main Street Lansdale, PA 19446

## **ABOUT THE PROPERTY**

This former bank building offers an incredible storefront on Lansdale's growing Main Street. This central location is less than a block from Lansdale's SEPTA Train Station, in the heart of Lansdale Borough. The building is a great opportunity for a food or beverage retailer, or any other retailer seeking a striking storefront with superb signage opportunities. Perfect for those who want to make a statement in a prime retail space.

#### Highlights include....

- Prime Location: Main Street Lansdale, PA.
- On-site parking: 32 on-site spaces on a 2/3<sup>rd</sup> acre lot
- Nearby Amenities: Lansdale Train Station, a coffee shop, winery, brewery, numerous restaurants, and retailers all within walking distance.
- Also nearby: multiple apartment complexes with hundreds of local residents looking for retail within walking distance