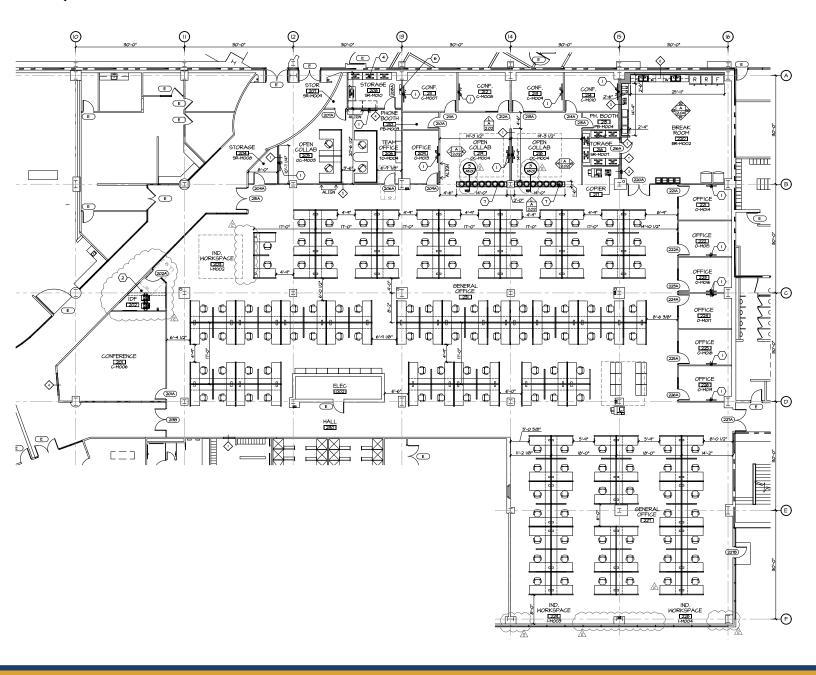

### SUBLEASE OPPORTUNITY / 20,552 SF AVAILABLE

**BUILDING:** Innovation Park | Libertyville, IL

**SIZE:** 20,552 RSF

**AVAILABLE:** Immediately

**LEASE TERM:** Through November 30, 2025

**PREMISES:** First Floor

Suite: W130: 20,552 RSF

**RATE:** Market

Brand New SpaceFurniture Available

(Steelcase)



## 1950 INNOVATION WAY Libertyville, IL 60048

# INNOVATION PARK



#### **BUILDING AMENITIES**

- Fitness Center
- Cafeteria
- Conference Center
- · Coffee Bar
- Juice Bar
- On-Site Concierge
- Wifi Lounge
- Sundry Shop
- · On-Site Management
- 24/7 Security
- · Bikes Available
- New Full Service
- Parking can be expanded to accomodate high density parking requirements.

#### FLOOR PLAN - W130

#### 20,552 RSF



## 600 N US HIGHWAY 45 Libertyville, IL 60048

# INNOVATION PARK