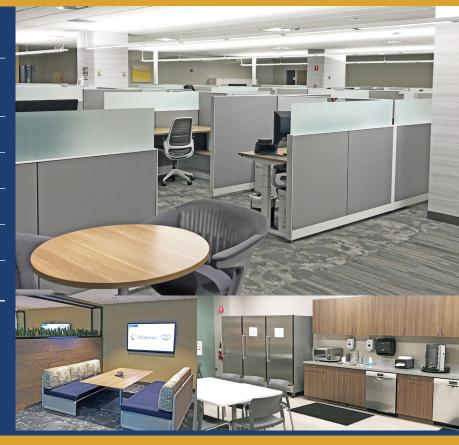

Suite: W130: 20,552 RSF

**RATE:** Market

Brand New SpaceFurniture Available

(Steelcase)

#### **BUILDING AMENITIES**

- Fitness Center
- Cafeteria
- Conference Center
- · Coffee Bar
- Juice Bar
- On-Site Concierge
- Wifi Lounge
- Sundry Shop
- · On-Site Management
- 24/7 Security
- · Bikes Available
- New Full Service
- Parking can be expanded to accomodate high density parking requirements.