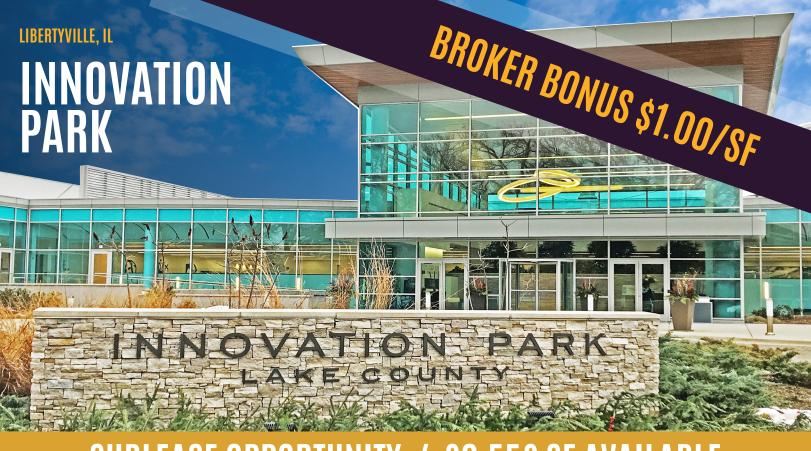

### SUBLEASE OPPORTUNITY / 20,552 SF AVAILABLE

**BUILDING:** Innovation Park | Libertyville, IL

**SIZE:** 20,552 RSF

**AVAILABLE:** Immediately

**LEASE TERM:** Through November 30, 2025

**PREMISES:** First Floor

Suite: W130: 20,552 RSF

**RATE:** Market

Brand New SpaceFurniture Available

(Steelcase)

## 1950 INNOVATION WAY Libertyville, IL 60048

# INNOVATION PARK