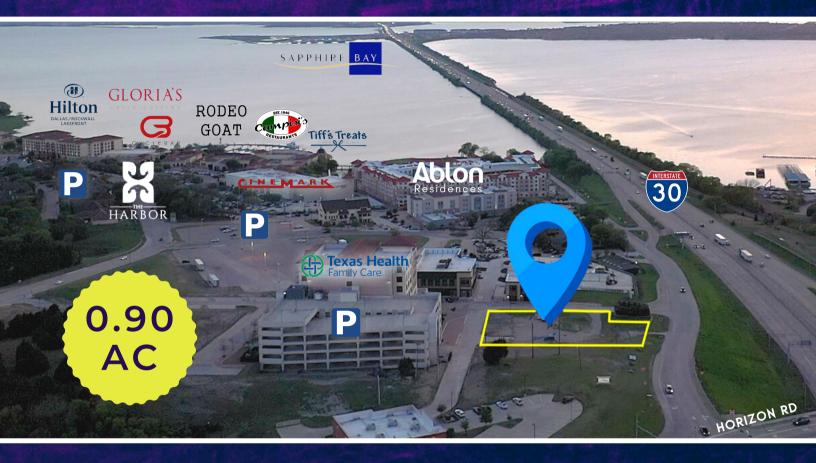

## FOR SALE 1-30 ROCKWALL PAD SITE

## PD-32 SUMMIT OFFICE SUBDISTRICT

- Restaurant, Retail, or Office PAD Site
- I-30 and Horizon Road, Rockwall
- Close proximity to Rockwall Harbor District

**\$1,800,000** 

FOR MORE INFORMATION: 214.717.0252
JUSTIN@THINKOFREGAL.COM