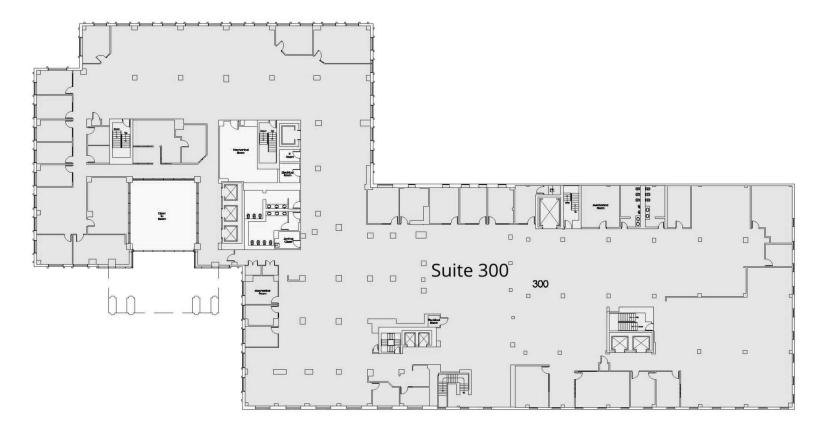

Jon Slater

813.505.3612 jslater@lpc.com Lincoln

Suite 300 - 40,689 SF

490 1st Ave S | St. Petersburg, FL 33701

| Suite     | Size               | Lease Rate         | Description                                                                         |
|-----------|--------------------|--------------------|-------------------------------------------------------------------------------------|
| Suite 300 | 15,000 - 40,689 SF | \$31.50 - 32.50 FS | Nearly 44K SF available to maneuver on 3rd floor in a mostly open floor environment |