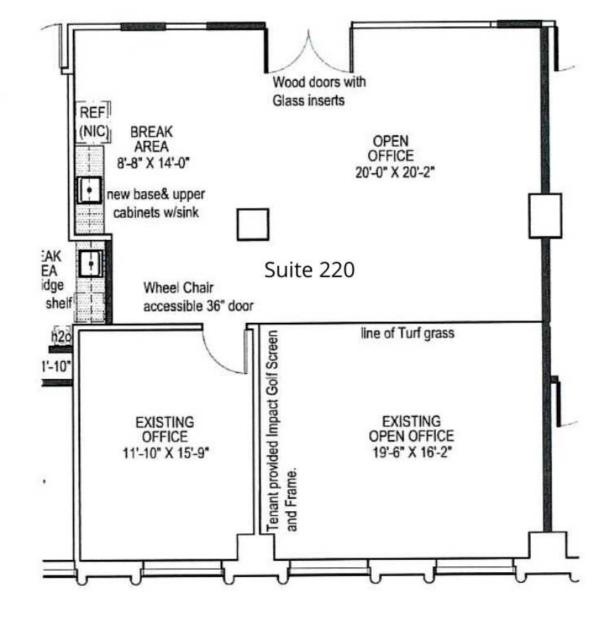

Jon Slater

813.505.3612 jslater@lpc.com

490 1st Ave S | St. Petersburg, FL 33701

| Suite     | Size     | Lease Rate         | Description                                         |
|-----------|----------|--------------------|-----------------------------------------------------|
| Suite 220 | 1,456 SF | \$31.50 - 35.50 FS | Open area with 1 private office and open break area |