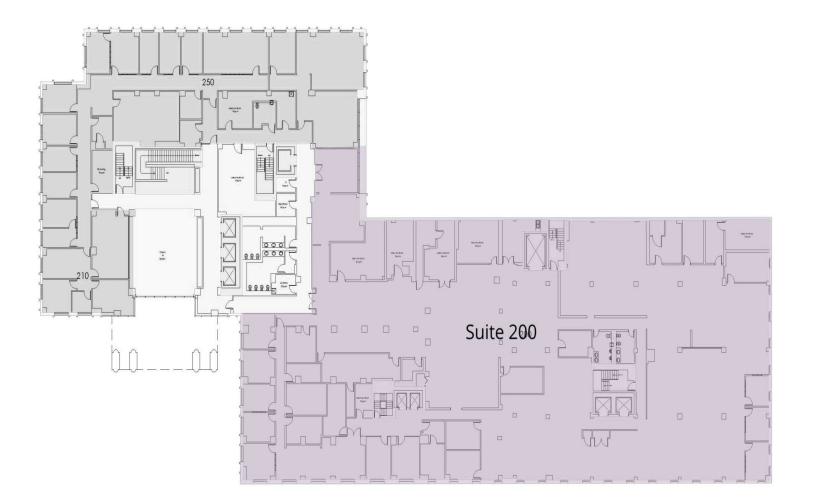

#### 490 1st Ave S | St. Petersburg, FL 33701

| <br>Suite | Size               | Lease Rate         | Description                                                                                   |
|-----------|--------------------|--------------------|-----------------------------------------------------------------------------------------------|
| Suite 200 | 10,000 - 25,876 SF | \$31.50 - 32.50 FS | Terrific opportunity on nearly 25K SF on 2nd Floor<br>Divisible from 1,000 square feet and up |