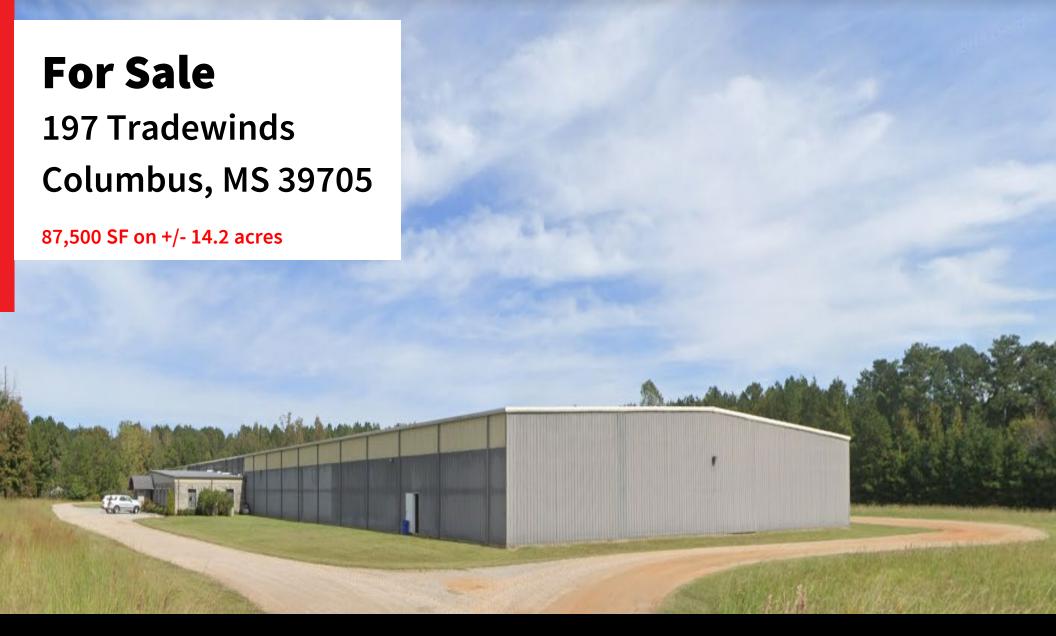

## **Investment SUMMARY**

JLL's Industrial Services Team has been retained on an exclusive basis to arrange the sale of the 87,500 SF industrial facility situated on +/- 16.1 acres in Columbus, MS. Located at 197 Tradewinds, this is an excellent Value-Add opportunity for an investment.

## **Property highlights**

| Address           | 197 Tradewinds                   |
|-------------------|----------------------------------|
| Address           | Columbus, MS 39705               |
| Location          | Lowndes County                   |
| Land Size         | +/- 14.2 acres                   |
| Zoning            | There is no zoning in the County |
| Building Size     | 87,500 SF                        |
| Office Size       | +/- 5,000 SF                     |
| Year Built        | 2004                             |
| Stories           | 1                                |
| Construction Type | Metal frame                      |
| Flooring          | Concrete slab                    |
| Clear Height      | 16'.6"-18'.8"                    |
| Dock Doors        | 4                                |
| Drive-In Doors    | 1 (10' × 14')                    |
| Tenant            | Sleepmade                        |