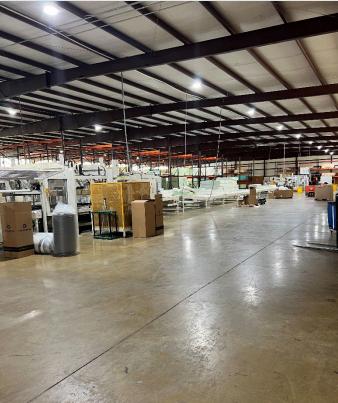

## **Property highlights**

| Address           | 197 Tradewinds                   |
|-------------------|----------------------------------|
| Address           | Columbus, MS 39705               |
| Location          | Lowndes County                   |
| Land Size         | +/- 14.2 acres                   |
| Zoning            | There is no zoning in the County |
| Building Size     | 87,500 SF                        |
| Office Size       | +/- 5,000 SF                     |
| Year Built        | 2004                             |
| Stories           | 1                                |
| Construction Type | Metal frame                      |
| Flooring          | Concrete slab                    |
| Clear Height      | 16'.6"-18'.8"                    |
| Dock Doors        | 4                                |
| Drive-In Doors    | 1 (10' × 14')                    |
| Tenant            | Sleepmade                        |