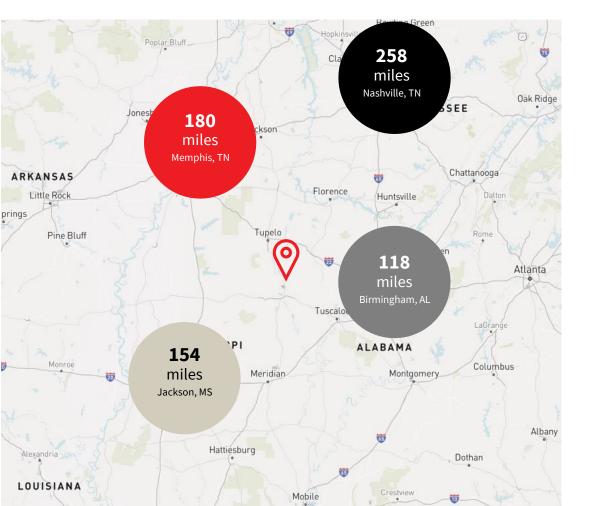

Founded in 1821, the historical "Friendly City" of Columbus resides on the banks of the Tombigbee River on the eastern border of Mississippi and serves as the county seat of Lowndes County. It is approximately 150 miles northeast of Jackson, MS and 180 miles southeast of Memphis, TN. Additionally, Steel Dynamics is expanding their aluminum plant in Lowndes County with a \$2.5 billion investment.