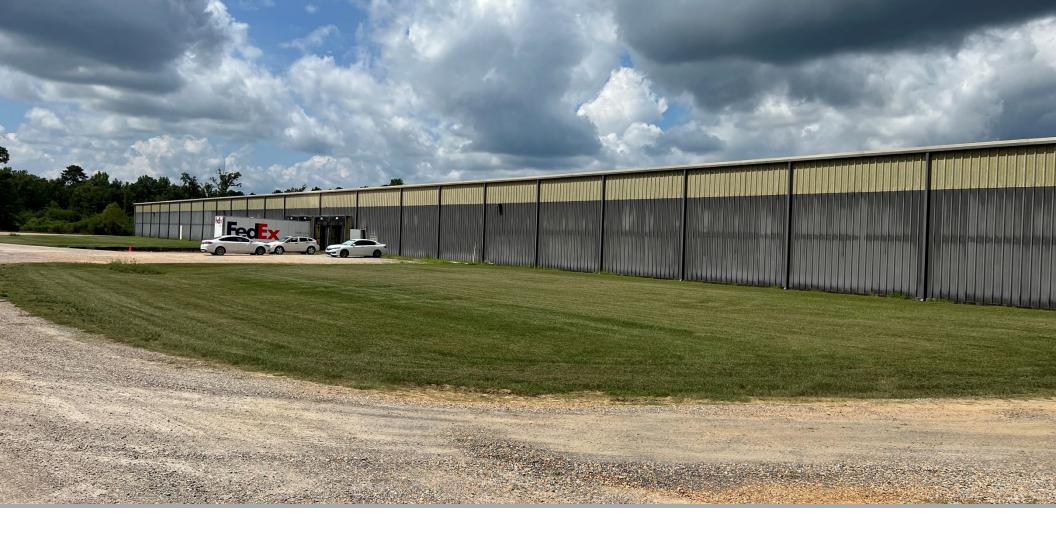

## **Investment SUMMARY**

JLL's Industrial Services Team has been retained on an exclusive basis to arrange the sale of the 87,500 SF industrial facility situated on +/- 16.1 acres in Columbus, MS. Located at 197 Tradewinds, this is an excellent Value-Add opportunity for an investment.

## **Property highlights**

| Address           | 197 Tradewinds                   |
|-------------------|----------------------------------|
| Address           | Columbus, MS 39705               |
| Location          | Lowndes County                   |
| Land Size         | +/- 14.2 acres                   |
| Zoning            | There is no zoning in the County |
| Building Size     | 87,500 SF                        |
| Office Size       | +/- 5,000 SF                     |
| Year Built        | 2004                             |
| Stories           | 1                                |
| Construction Type | Metal frame                      |
| Flooring          | Concrete slab                    |
| Clear Height      | 16'.6"-18'.8"                    |
| Dock Doors        | 4                                |
| Drive-In Doors    | 1 (10' × 14')                    |
| Tenant            | Sleepmade                        |