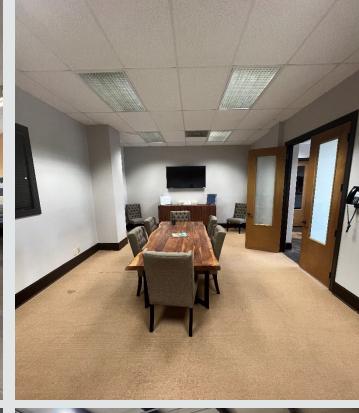

## **Property highlights**

| Address           | 197 Tradewinds                   |
|-------------------|----------------------------------|
| Address           | Columbus, MS 39705               |
| Location          | Lowndes County                   |
| Land Size         | +/- 14.2 acres                   |
| Zoning            | There is no zoning in the County |
| Building Size     | 87,500 SF                        |
| Office Size       | +/- 5,000 SF                     |
| Year Built        | 2004                             |
| Stories           | 1                                |
| Construction Type | Metal frame                      |
| Flooring          | Concrete slab                    |
| Clear Height      | 16'.6"-18'.8"                    |
| Dock Doors        | 4                                |
| Drive-In Doors    | 1 (10' × 14')                    |
| Tenant            | Sleepmade                        |