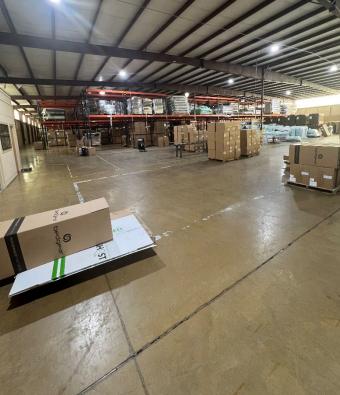

## **Property highlights**

| Address           | 197 Tradewinds                   |
|-------------------|----------------------------------|
| Address           | Columbus, MS 39705               |
| Location          | Lowndes County                   |
| Land Size         | +/- 14.2 acres                   |
| Zoning            | There is no zoning in the County |
| Building Size     | 87,500 SF                        |
| Office Size       | +/- 5,000 SF                     |
| Year Built        | 2004                             |
| Stories           | 1                                |
| Construction Type | Metal frame                      |
| Flooring          | Concrete slab                    |
| Clear Height      | 16'.6"-18'.8"                    |
| Dock Doors        | 4                                |
| Drive-In Doors    | 1 (10' × 14')                    |
| Tenant            | Sleepmade                        |