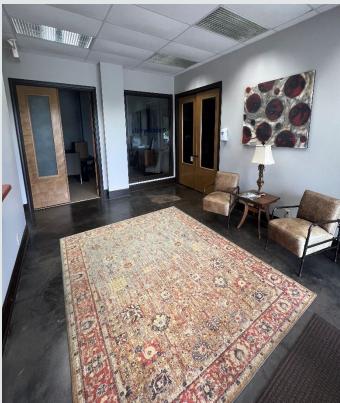

## **Property highlights**

| Address           | 197 Tradewinds                   |
|-------------------|----------------------------------|
| Address           | Columbus, MS 39705               |
| Location          | Lowndes County                   |
| Land Size         | +/- 14.2 acres                   |
| Zoning            | There is no zoning in the County |
| Building Size     | 87,500 SF                        |
| Office Size       | +/- 5,000 SF                     |
| Year Built        | 2004                             |
| Stories           | 1                                |
| Construction Type | Metal frame                      |
| Flooring          | Concrete slab                    |
| Clear Height      | 16'.6"-18'.8"                    |
| Dock Doors        | 4                                |
| Drive-In Doors    | 1 (10' × 14')                    |
| Tenant            | Sleepmade                        |