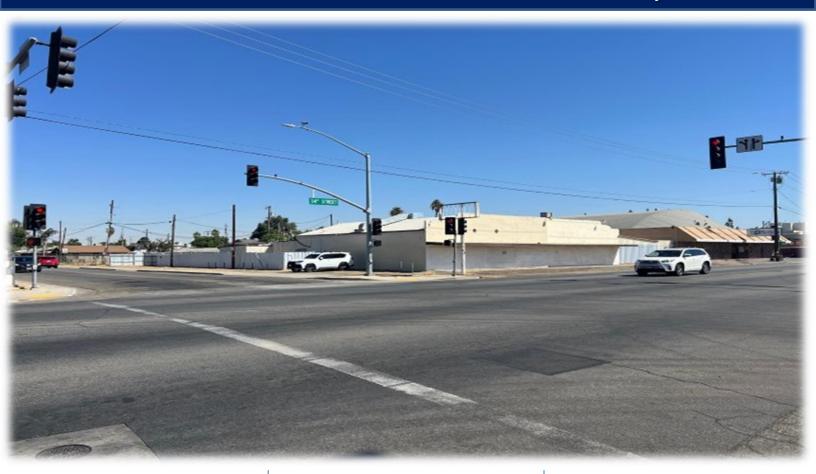

# **AVAILABLE FOR SALE**

GREAT C2 ZONING SPACE IN BAKERSFIELD, CA 93301

1010 34<sup>TH</sup> St. & 3412 Jewett Ave. BAKERSFIELD, CA 93301

## **Property Features:**

- Free Standing Building
- **❖** Zoning: C2
- Convenient Onsite Parking
- Private Yard

### **Building & Lot Size:**

- > 11,392 SF. Building
- > 25,016 SF. Lot
- > Two Separate APN#
- Vacant Warehouse