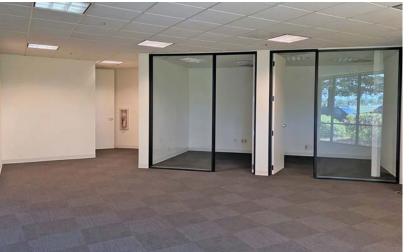

# DETAILS

**OFFICE SPACE** Suite 1375-A: 4,245+/- sf Suite 1378-B: 2,055 +/- sf Suite 1401: 4,922+/- sf

**PARKING** On-Site

#### **DESCRIPTION OF PREMISES**

Available power to all office suites.

Building consists of men's and women's common bathrooms, showers and lockers. It also has a break room kitchen area for all employees to use. Outdoor patio area for picnics and company functions.

## HIGHLIGHTS

- Located in the Northpoint Corporate Center
- Multi-Tenant, Office, Flex R&D Building
- Common Bathrooms w/ Showers & Lockers
- Abundant On-Site Parking
- Open Floor Plan