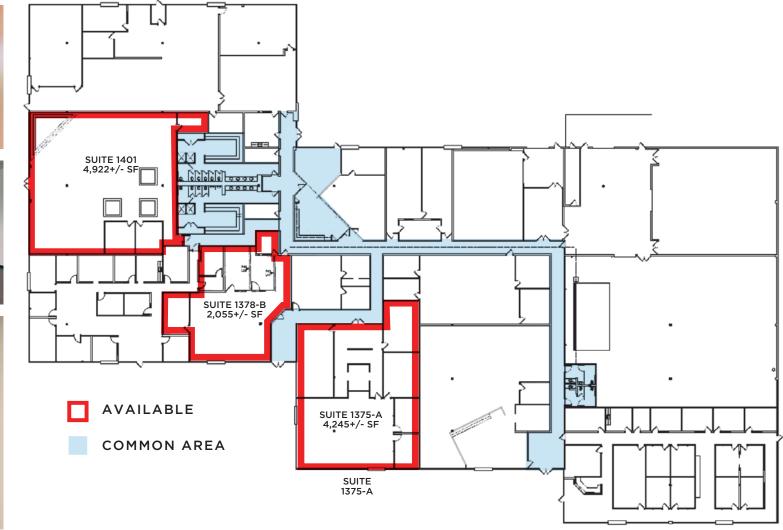

# DETAILS

**OFFICE SPACE** Suite 1375-A: 4,245+/- sf Suite 1378-B: 2,055 +/- sf Suite 1401: 4,922+/- sf

**PARKING** On-Site

## LEASE TERMS

**RATE** \$1.75 psf