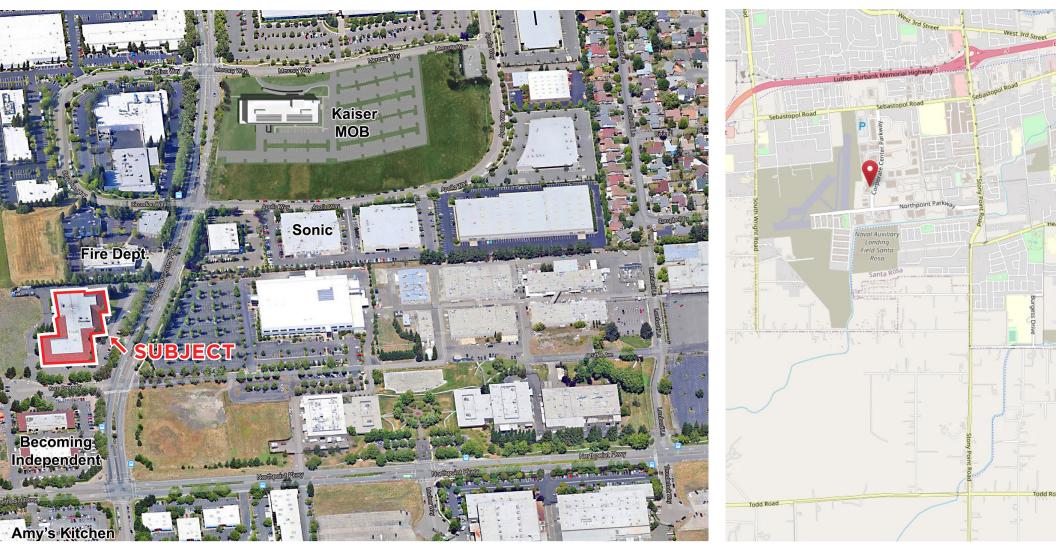

#### DESCRIPTION OF LOCATION

Campus setting with excellent location and easily accessible from Highway 12 and Highway 101. Just minutes from downtown Santa Rosa. Close proximity to public transportation, residential housing, retail stores, public schools, and various other amenities. Northpoint Corporate Center is home to many prominent firms such as Amy's Kitchen, JDSU, Sonic.net, Kaiser Permanente (MOB) and many more private and public firms.

# **PROPERTY VICINITY**

1375 - 1401 CORPORATE CENTER PKWY SANTA ROSA, CA