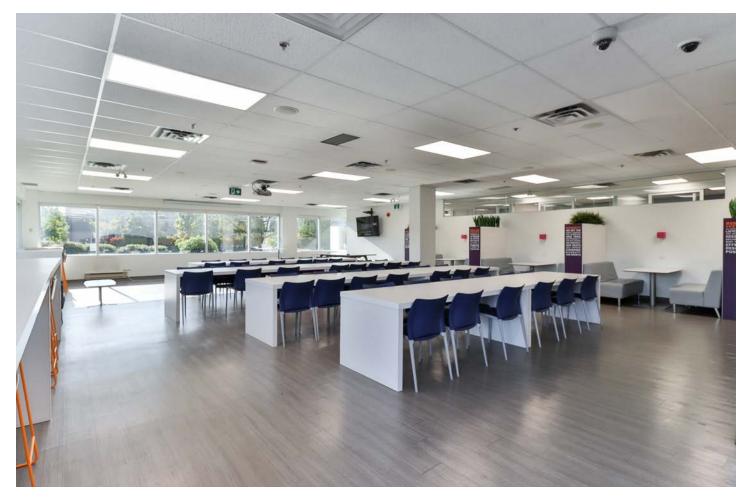

- Fully improved space over 2-floors
- Property abuts park & recreational area
- Great signage opportunity
- New roof (2021)

- Elevator
- 500 KW back-up generator
- Raised floor data room
- On-site workout/gym area