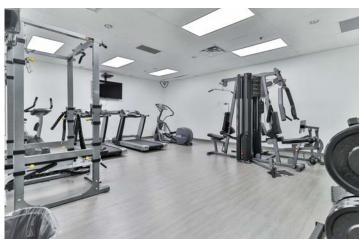

- Fully improved space over 2-floors
- Property abuts park & recreational area
- Great signage opportunity
- New roof (2021)

- Elevator
- 500 KW back-up generator
- Raised floor data room
- On-site workout/gym area