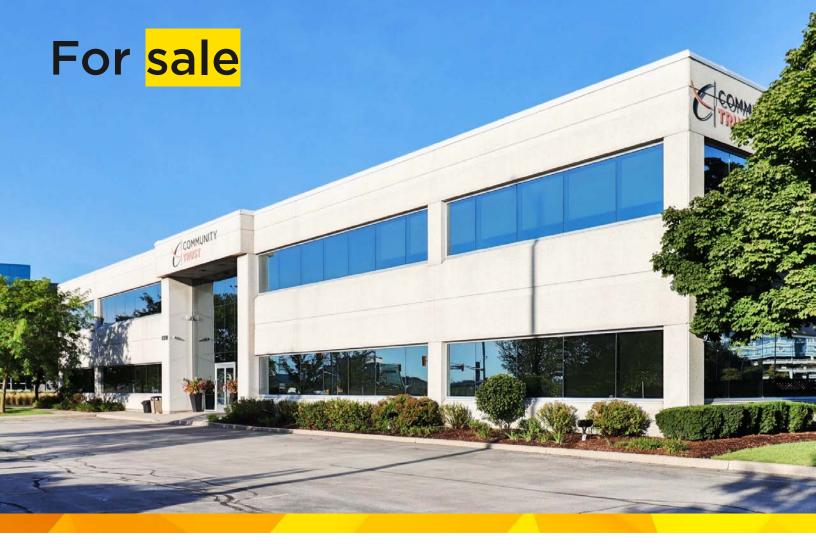

# Rare User Opportunity in Airport Corporate Centre

2350 MATHESON BOULEVARD EAST, MISSISSAUGA, ON L4W 5G9

#### PROPERTY PROFILE

\$12,500,000 Asking price

±2.5 Acres Lot size

 $\pm 40,000$  SF Building size Immediate (Vacant Possession) Availability

173 stalls Parking spaces

\$157,796 (2024)

Taxes

E-1 zoning

- Fully improved space over 2-floors
- Property abuts park & recreational area
- Great signage opportunity
- New roof (2021)

- Elevator
- 500 KW back-up generator
- Raised floor data room
- On-site workout/gym area