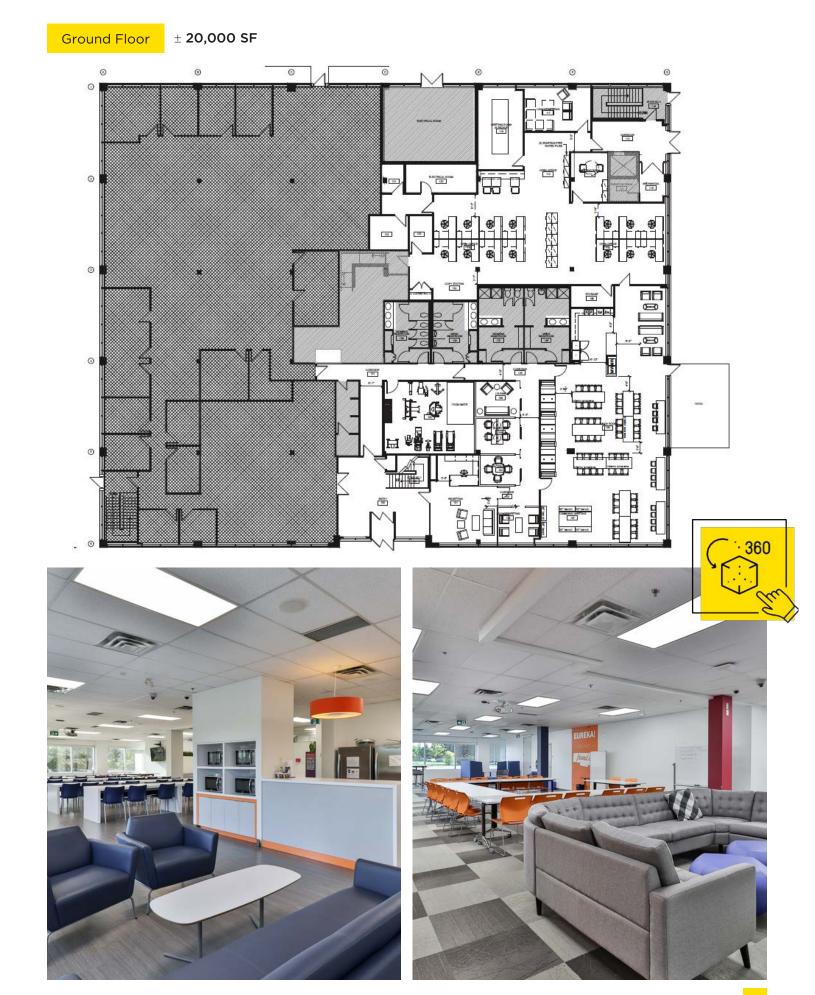

#### PROPERTY PROFILE

\$12,500,000 Asking price

±2.5 Acres Lot size

 $\pm 40,000$  SF Building size Immediate (Vacant Possession) Availability

173 stalls Parking spaces

\$157,796 (2024)

Taxes

E-1 zoning

- Fully improved space over 2-floors
- Property abuts park & recreational area
- Great signage opportunity
- New roof (2021)

- Elevator
- 500 KW back-up generator
- Raised floor data room
- On-site workout/gym area