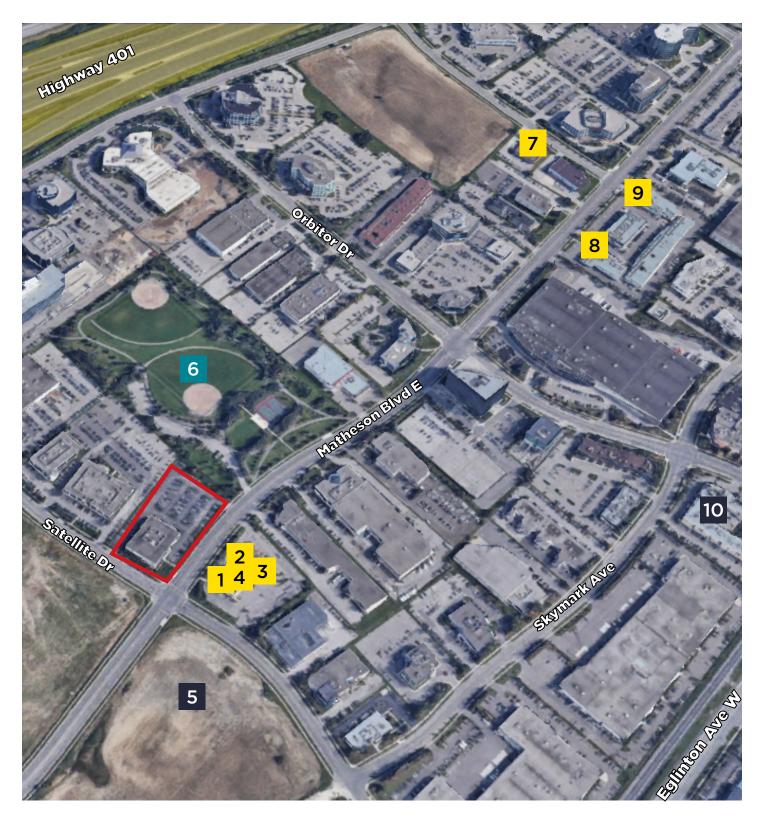

2<sup>nd</sup> Floor

- 1. La Prep
- 2. Pita Lite
- 3. Chaska Indian Street Food
- 4. Subway
- 5. Hyatt Place Mississauga/Airport Corporate Centre (Coming Soon)
- 6. Max Ward Park
- 7. Bravo Bistro

- 8. Plaka
- 9. La Scala Ristorante
- 10. TownePlace Suites Airport Corporate Centre

#### Restaurant/Café

Hotel

Park

savills