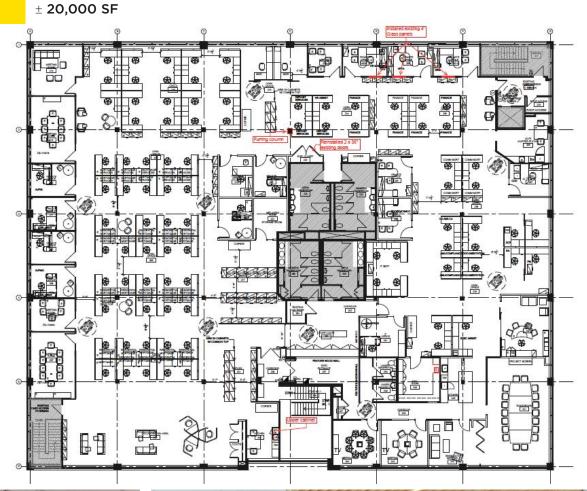

#### PROPERTY PROFILE

\$12,500,000 Asking price

±2.5 Acres Lot size

 $\pm 40,000$  SF Building size Immediate (Vacant Possession) Availability

173 stalls Parking spaces

\$157,796 (2024)

Taxes

E-1 zoning

- Fully improved space over 2-floors
- Property abuts park & recreational area
- Great signage opportunity
- New roof (2021)

- Elevator
- 500 KW back-up generator
- Raised floor data room
- On-site workout/gym area