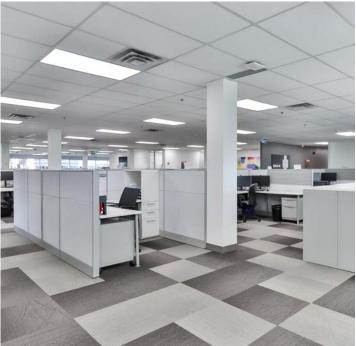

- Fully improved space over 2-floors
- Property abuts park & recreational area
- Great signage opportunity
- New roof (2021)

- Elevator
- 500 KW back-up generator
- Raised floor data room
- On-site workout/gym area