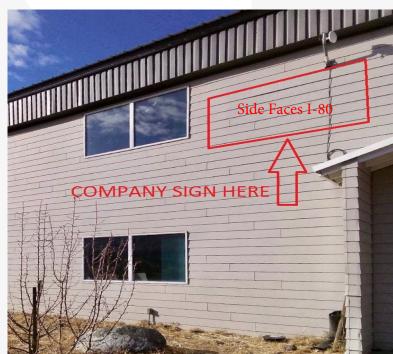

## **Property Highlights**

- 1819 SF of Office Space in Verdi 2nd Floor Suite 202
- Quick & Easy Access to I-80
- Ample Parking
- Expenses Covered: Power, Water, Trash
- Two Private Offices w/ Mountain Views
- Filing Storage Closet
- Conference Room
- Kitchen Area