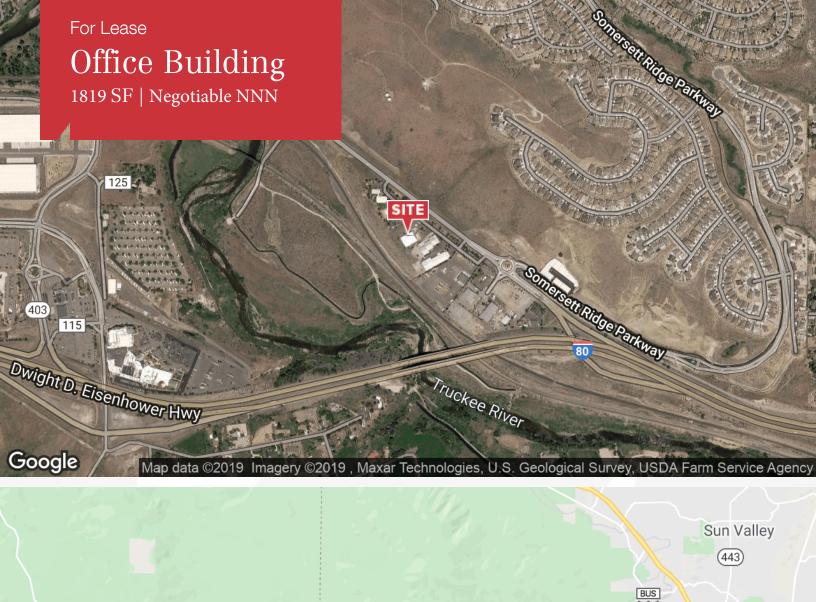

## 2775 US Highway 40

Verdi, Nevada 89439

## Office Building

1819 SF | Negotiable NNN