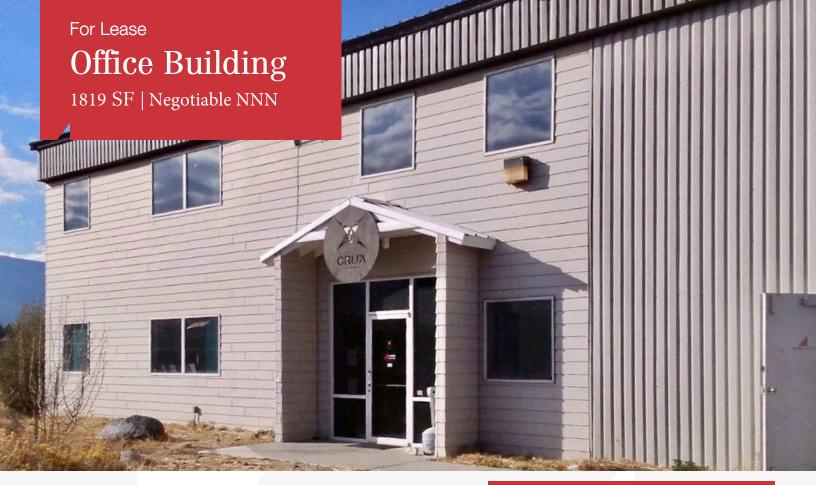

## 2775 US Highway 40

Verdi, Nevada 89439

## **Property Highlights**

- 1819 SF of Office Space in Verdi 2nd Floor Suite 202
- Quick & Easy Access to I-80
- Ample Parking
- Expenses Covered: Power, Water, Trash
- Two Private Offices w/ Mountain Views
- Filing Storage Closet
- Conference Room
- Kitchen Area

| OFFERING SUMMARY |                           |  |
|------------------|---------------------------|--|
| Available SF     | 1819 SF                   |  |
| Lease Rate       | Negotiable (Full Service) |  |
| Building Size    | 12,500 SF                 |  |

## Office Building

1819 SF | Negotiable NNN