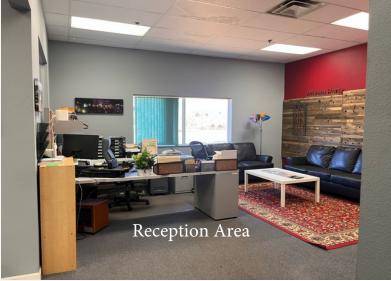

## **Property Highlights**

- 1819 SF of Office Space in Verdi 2nd Floor Suite 202
- Quick & Easy Access to I-80
- Ample Parking
- Expenses Covered: Power, Water, Trash
- Two Private Offices w/ Mountain Views
- Filing Storage Closet
- Conference Room
- Kitchen Area