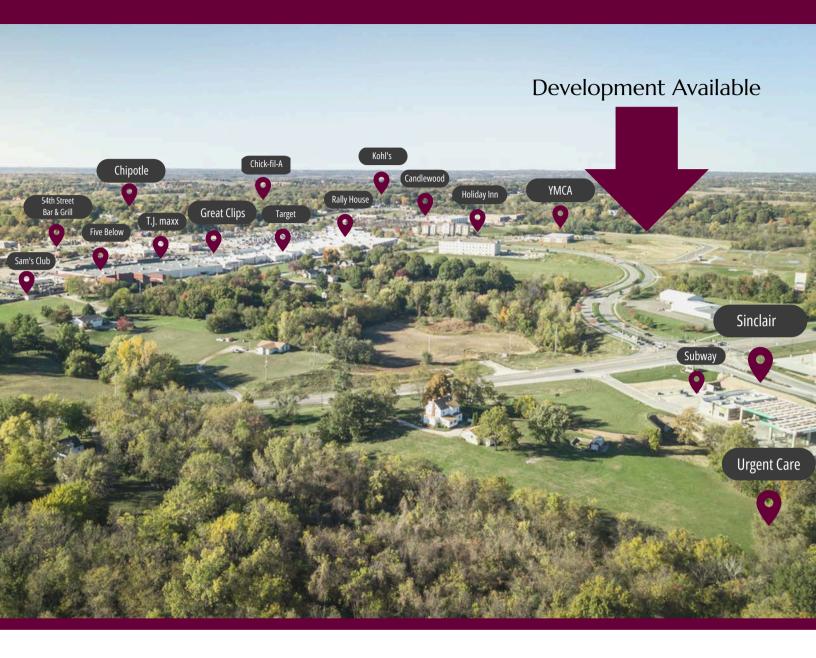

### Retail Environment

- Urgent Care Express Fairfield Inn & Suites
- Sinclair
- Subway Holiday Inn Express Candlewood Suites
- Regal Hollywood
- Kohl's
- **Buffalo Wild Wings**
- Rally House T. J. Maxx
- Starbucks
- Ulta
- Sport Clips

- Chick-fil-A
- Panda Express
- Target Michaels
- Kirklands
- Five Below
- AT&T
- Chipotle
- 54th Street Bar & Grill
- Sam's Club
- The Home Depot
- Petco
- Olive Garden
- Chili's

- Cheddar's
- **KFC**
- Citizen's Bank & Trust
- Famous Footwear
- The Home Depot
- Wal-Mart