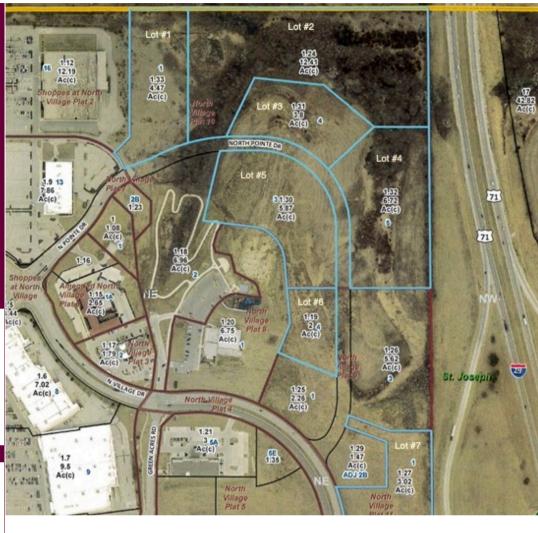

# COMMERCIAL PROPERTY

• LOT1Price:

-Acres: 4.47

• LOT 2 Price:

-Acres: 12.41
• Lot 3 Price:

-Acres: 3.80

• Lot 4 Price:

-Acres: 6.72
• Lot 5 Price:

-Acres: 5.87

• Lot 6 Price:

-Acres: 2

Lot 7 Price:-Acres: 3.03

\$1,168,279

\$810,869

\$331,056

\$585,446

\$511,394

\$588,060

\$820,898