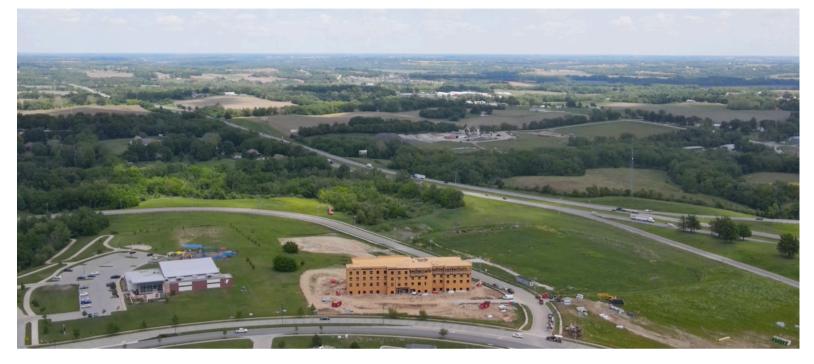

### JUST OFF I-29 HWY

North Pointe Drive, St. Joseph, MO 64506

Discover an exceptional commercial development opportunity at the North End Shoppes in St. Joseph, MO. This prime vacant land is perfectly situated to accommodate a variety of commercial enterprises, from retail stores to dining establishments, offering significant potential for growth and investment. This property boasts an enviable location with high visibility and easy access. The site is conveniently located near I-29, a major highway, and next to thoroughfares, providing excellent connectivity to the rest of the city and surrounding areas.

#### HIGHLIGHTS

- ✓ COMMERCIAL PROPERTY
- ✓ 7 DEVELOPMENT OPPORTUNITIES
- ✓ NEXT TO I-29