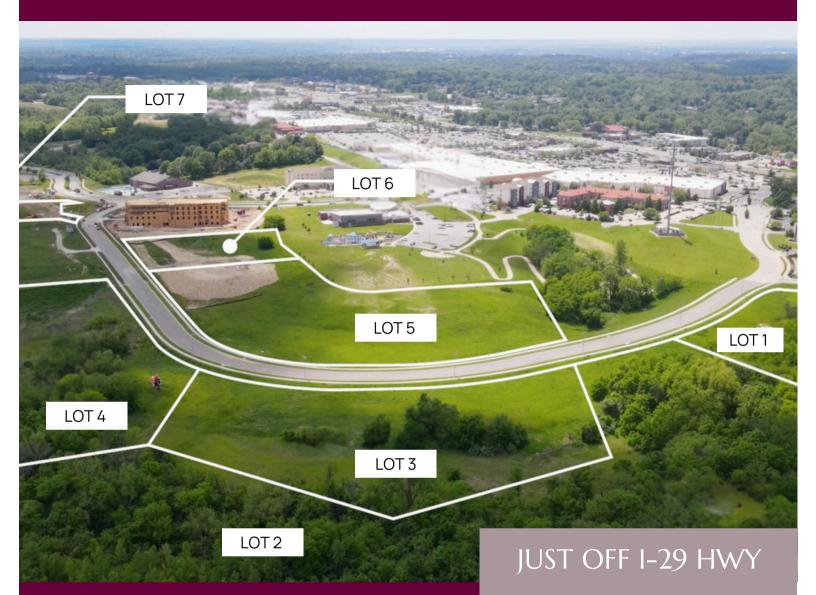

#### Sarah Weaver

816-394-0256 sweaver@bhhsstein.com NORTHLAND DEVELOPMENT PRECISE PLAN

**COMMERCIAL DIVISION** 

J U S T O F F

I - 2 9 H W Y

# COMMERCIAL PROPERTY

• LOT1Price:

-Acres: 4.47

• LOT 2 Price:

-Acres: 12.41
• Lot 3 Price:

-Acres: 3.80

• Lot 4 Price:

-Acres: 6.72
• Lot 5 Price:

-Acres: 5.87

• Lot 6 Price:

-Acres: 2

Lot 7 Price:-Acres: 3.03

\$1,168,279

\$810,869

\$331,056

\$585,446

\$511,394

\$588,060

\$820,898

### JUST OFF I-29 HWY

North Pointe Drive, St. Joseph, MO 64506

Discover an exceptional commercial development opportunity at the North End Shoppes in St. Joseph, MO. This prime vacant land is perfectly situated to accommodate a variety of commercial enterprises, from retail stores to dining establishments, offering significant potential for growth and investment. This property boasts an enviable location with high visibility and easy access. The site is conveniently located near I-29, a major highway, and next to thoroughfares, providing excellent connectivity to the rest of the city and surrounding areas.

#### HIGHLIGHTS

- ✓ COMMERCIAL PROPERTY
- ✓ 7 DEVELOPMENT OPPORTUNITIES
- ✓ NEXT TO I-29