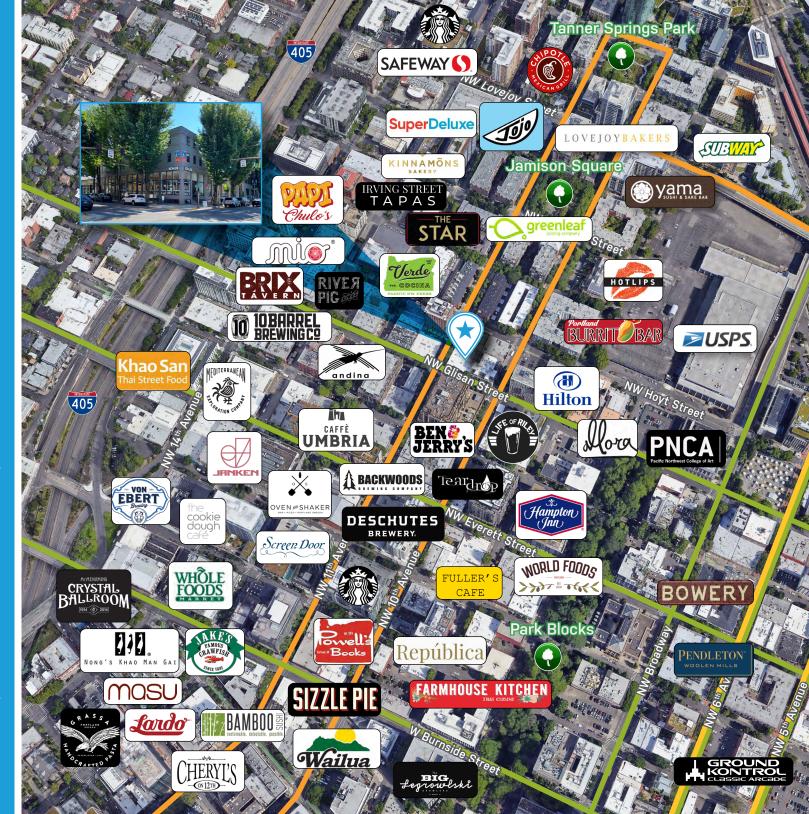

### **LOCATION**

- » Just steps away from countless bars, restaurants and shopping in the Pearl District and Central Business District
- » Portland Streetcar and TriMet bus stops outside of 1100 Building
- » Parking in adjacent lot available for tenants and clients
- » Easy access to I-405, Northwest and the Central Business District

### PEARL DISTRICT LOCATION

The 1100 Building is in an excellent location in the heart of Portland's creative Pearl District.

It is situated along the same block as the TriMet bus line and Portland Streetcar. The building is mere steps from Portland's premiere mix of art galleries, restaurants, boutiques and amenities. The Pearl District provides the one of the most vibrant, dynamic and energetic entertainment areas within the City of Portland. It's central location makes it very accessible for employees and clients commuting from all over the Portland area with easy access to surrounding freeways, bridges and mass transit.