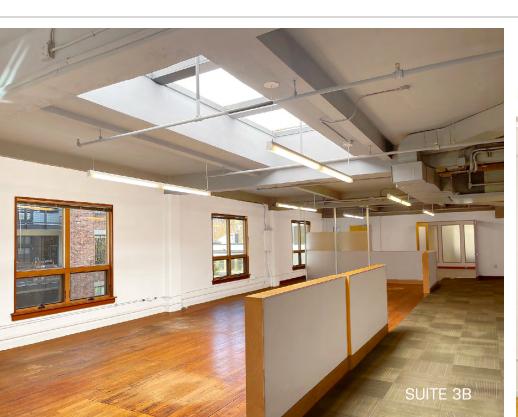

## **SUITE 3B: ± 2,494 RSF**

- » Open, collaborative layout with reception area and 1 large conference room
- » Large skylight and operable windows for great natural air flow
- » Asking rate \$19.00/RSF, NNN