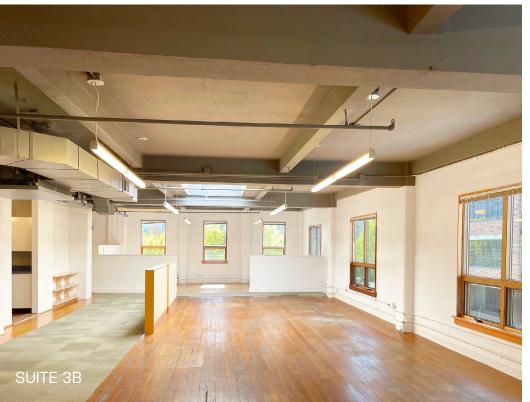

## **SUITE 3B: ± 2,494 RSF**

- » Open, collaborative layout with reception area and 1 large conference room
- » Large skylight and operable windows for great natural air flow
- » Asking rate \$19.00/RSF, NNN