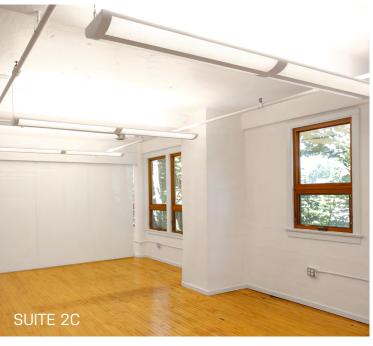

## SUITE 2C: ± 1,145 RSF

- » Space is broken out into 2 open work areas by glass partition
- » Conference room/office space and kitchenette
- » Asking rate \$19.00/RSF, NNN