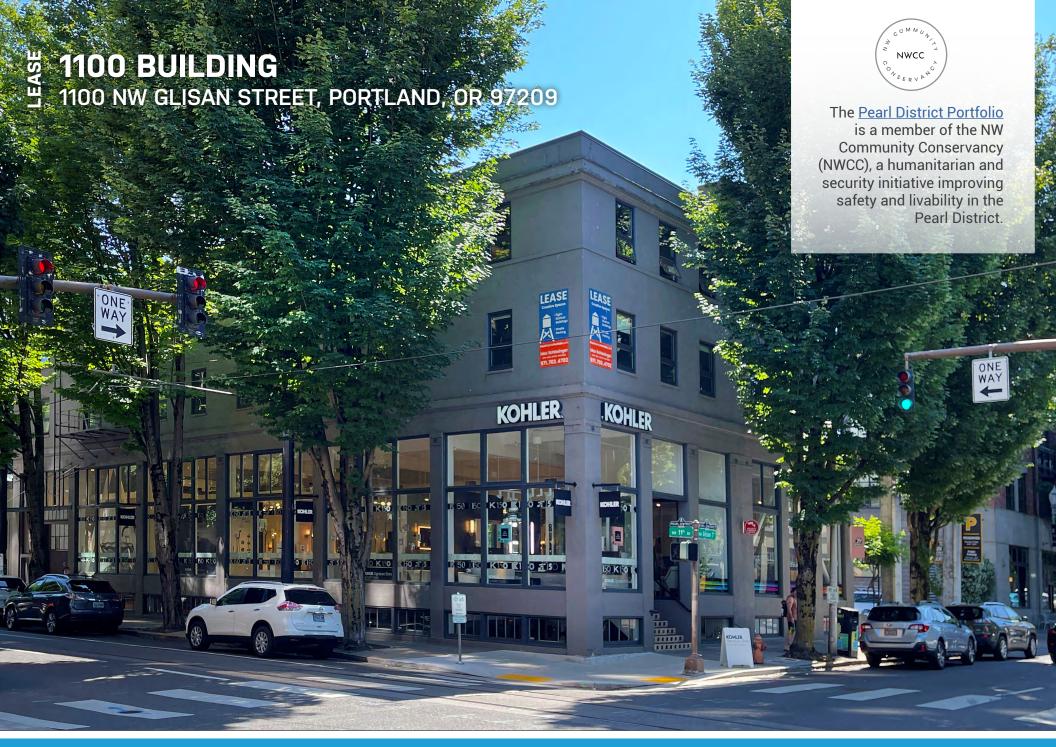

### PEARL DISTRICT LOCATION

The 1100 Building is in an excellent location in the heart of Portland's creative Pearl District.

It is situated along the same block as the TriMet bus line and Portland Streetcar. The building is mere steps from Portland's premiere mix of art galleries, restaurants, boutiques and amenities. The Pearl District provides the one of the most vibrant, dynamic and energetic entertainment areas within the City of Portland. It's central location makes it very accessible for employees and clients commuting from all over the Portland area with easy access to surrounding freeways, bridges and mass transit.