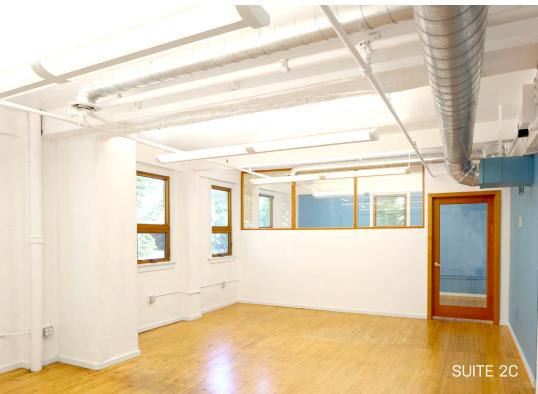

## SUITE 2C: ± 1,145 RSF

- » Space is broken out into 2 open work areas by glass partition
- » Conference room/office space and kitchenette
- » Asking rate \$19.00/RSF, NNN