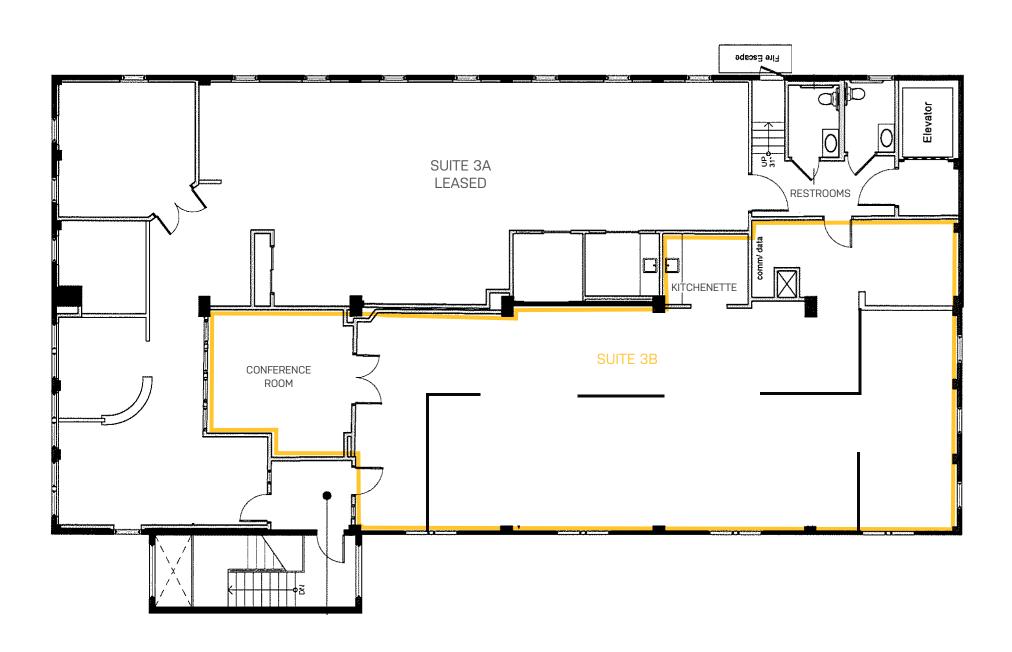

## **SUITE 3B: ± 2,494 RSF**

- » Open, collaborative layout with reception area and 1 large conference room
- » Large skylight and operable windows for great natural air flow
- » Asking rate \$19.00/RSF, NNN

# SECOND FLOOR