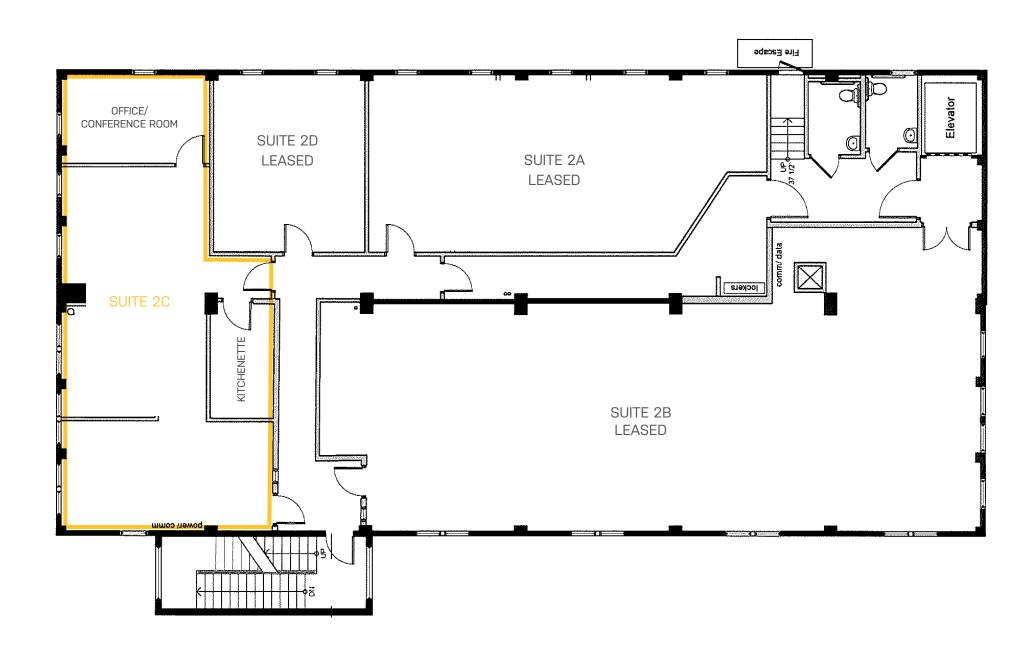

## SUITE 2C: ± 1,145 RSF

- » Space is broken out into 2 open work areas by glass partition
- » Conference room/office space and kitchenette
- » Asking rate \$19.00/RSF, NNN

# SECOND FLOOR