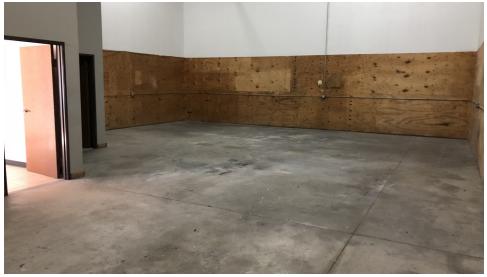

## **LOCATION OVERVIEW**

The building is located in north Norman just east of Hwy 77 and W. Tecumseh Road intersection. Easy Access to I-35. Office/warehouse space in excellent condition. Units are 1,500 sf each with 20' clear height and one OHD. One ADA restroom.