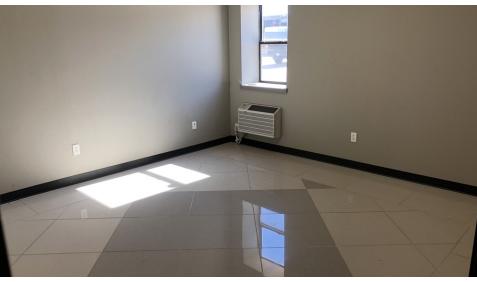

## **PROPERTY OVERVIEW**

Lease term negotiable, minimum one year lease. 1,500 sf available.

## **LOCATION OVERVIEW**

The building is located in north Norman just east of Hwy 77 and W. Tecumseh Road intersection. Easy Access to I-35. Office/warehouse space in excellent condition. Units are 1,500 sf each with 20' clear height and one OHD. One ADA restroom.

# **PROPERTY HIGHLIGHTS**

- \$1,500 per month plus electric and gas.
- One OHD.
- Excellent condition.
- Easy access to I-35.