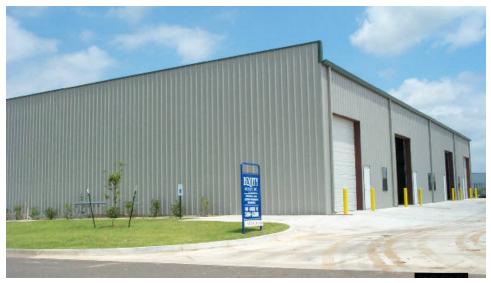

## **LOCATION OVERVIEW**

The building is located in north Norman just east of Hwy 77 and W. Tecumseh Road intersection. Easy Access to I-35. Office/warehouse space in excellent condition. Units are 1,500 sf each with 20' clear height and one OHD. One ADA restroom.

# **PROPERTY HIGHLIGHTS**

- \$1,500 per month plus electric and gas.
- One OHD.
- Excellent condition.
- Easy access to I-35.

## **AVAILABLE SPACES**

| SUITE       | TENANT    | SIZE (SF)        | LEASE TYPE     | LEASE RATE    | DESCRIPTION                                                                                                               |
|-------------|-----------|------------------|----------------|---------------|---------------------------------------------------------------------------------------------------------------------------|
| 3343 Deskin | Available | 1,500 - 6,000 SF | Modified Gross | \$12.00 SF/yr | Perfect size space for the small Office/Warehouse user. Easy access to I-35 and central Norman.                           |
| 3339 Deskin | Available | 1,500 SF         | Modified Gross | \$12.00 SF/yr | The perfect space for the small Office/Warehouse user. Close to I-35 in central Norman located just off W. Tecumseh Road. |