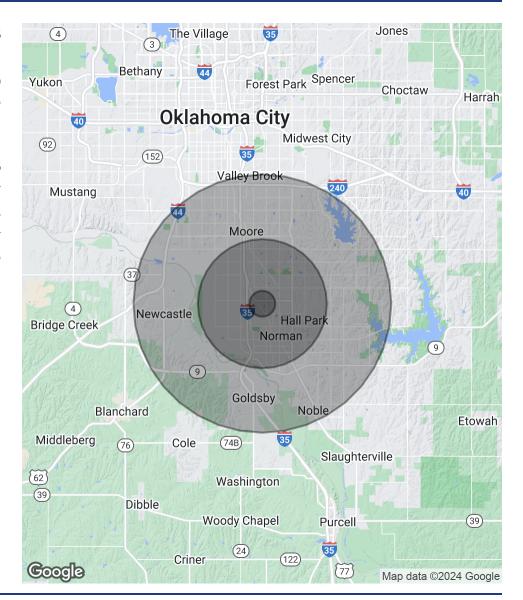

## **DEMOGRAPHICS**

|                   | 1 MILE   | 5 MILES  | 10 MILES |
|-------------------|----------|----------|----------|
| Total Households  | 309      | 42,687   | 105,067  |
| Total Population  | 796      | 110,741  | 272,451  |
| Average HH Income | \$92,248 | \$67,207 | \$66,677 |

# **GAYLA ARTMAN**

Equity Commercial Realty Advisors, LLC gartman@equityrealty.net

3333-3349 DESKIN DRIVE, NORMAN, OK 73072

| POPULATION                           | 1 MILE            | 5 MILES               | 10 MILES                |
|--------------------------------------|-------------------|-----------------------|-------------------------|
| Total Population                     | 796               | 110,741               | 272,451                 |
| Average Age                          | 34.4              | 32.0                  | 33.0                    |
| Average Age (Male)                   | 33.8              | 30.8                  | 31.9                    |
| Average Age (Female)                 | 35.0              | 33.4                  | 34.1                    |
|                                      |                   |                       |                         |
|                                      |                   |                       |                         |
| HOUSEHOLDS & INCOME                  | 1 MILE            | 5 MILES               | 10 MILES                |
| HOUSEHOLDS & INCOME Total Households | <b>1 MILE</b> 309 | <b>5 MILES</b> 42,687 | <b>10 MILES</b> 105,067 |
|                                      |                   |                       |                         |
| Total Households                     | 309               | 42,687                | 105,067                 |
| Total Households # of Persons per HH | 309               | 42,687                | 105,067                 |

<sup>\*</sup> Demographic data derived from 2020 ACS - US Census