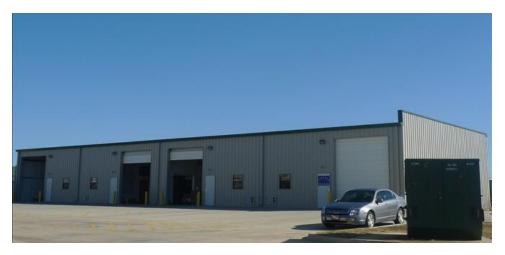

## **LOCATION OVERVIEW**

The building is located in north Norman just east of Hwy 77 and W. Tecumseh Road intersection. Easy Access to I-35. Office/warehouse space in excellent condition. Units are 1,500 sf each with 20' clear height and one OHD. One ADA restroom.

# **PROPERTY HIGHLIGHTS**

- \$1,500 per month plus electric and gas.
- One OHD.
- Excellent condition.
- Easy access to I-35.