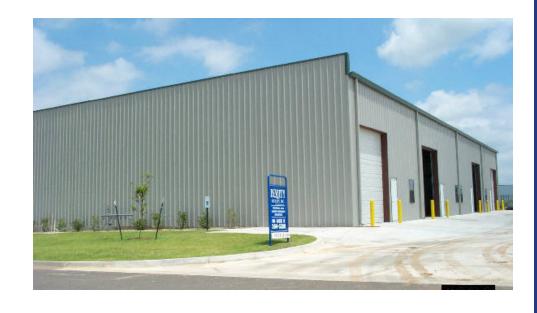

## **LOCATION OVERVIEW**

The building is located in north Norman just east of Hwy 77 and W. Tecumseh Road intersection. Easy Access to I-35. Office/warehouse space in excellent condition. Units are 1,500 sf each with 20' clear height and one OHD. One ADA restroom.

# **PROPERTY HIGHLIGHTS**

- \$1,500 per month plus electric and gas.
- One OHD.
- Excellent condition.
- Easy access to I-35.