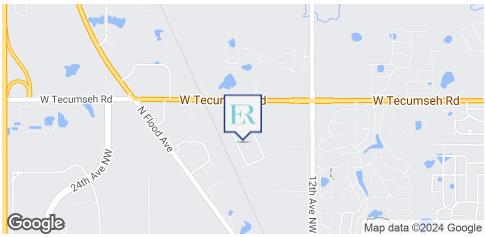

## **LOCATION OVERVIEW**

The building is located in north Norman just east of Hwy 77 and W. Tecumseh Road intersection. Easy Access to I-35. Office/warehouse space in excellent condition. Units are 1,500 sf each with 20' clear height and one OHD. One ADA restroom.

# 3333-3349 DESKIN DRIVE

3333-3349 DESKIN DRIVE, NORMAN, OK 73072