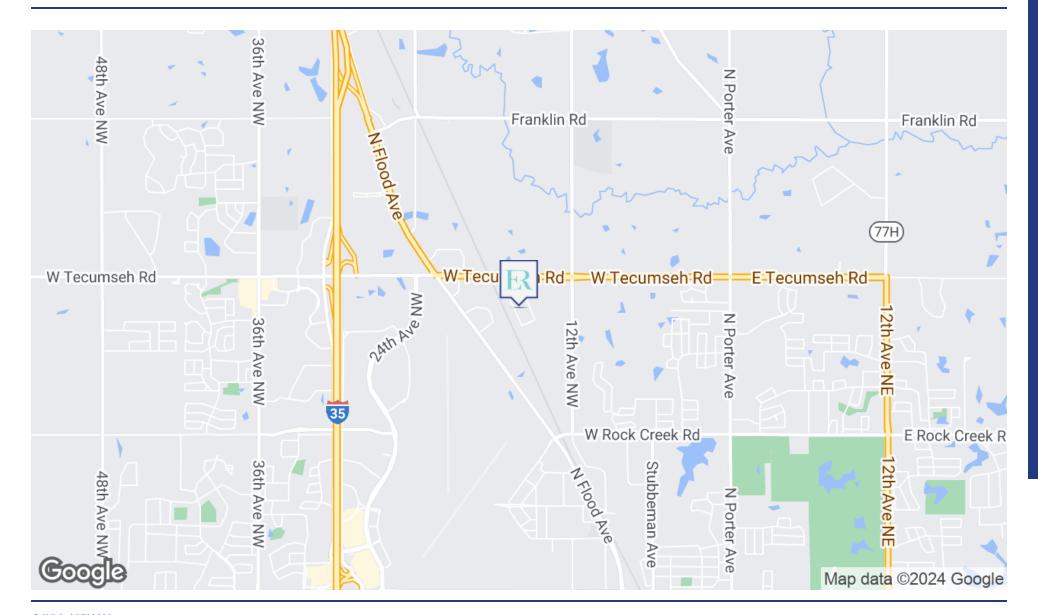

## **LOCATION OVERVIEW**

The building is located in north Norman just east of Hwy 77 and W. Tecumseh Road intersection. Easy Access to I-35. Office/warehouse space in excellent condition. Units are 1,500 sf each with 20' clear height and one OHD. One ADA restroom.