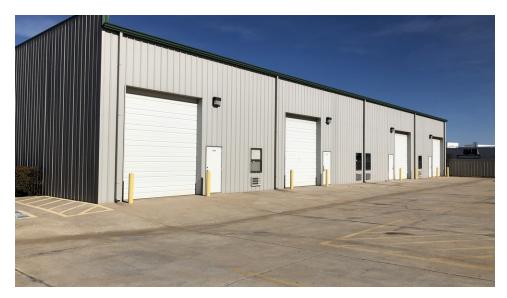

## **LOCATION OVERVIEW**

The building is located in north Norman just east of Hwy 77 and W. Tecumseh Road intersection. Easy Access to I-35. Office/warehouse space in excellent condition. Units are 1,500 sf each with 20' clear height and one OHD. One ADA restroom.

# **PROPERTY HIGHLIGHTS**

- \$1,500 per month plus electric and gas.
- One OHD.
- Excellent condition.
- Easy access to I-35.