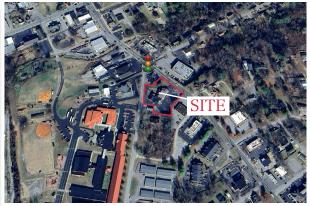

WIDE

# FOR SALE 1.28± Acres



## 101 Elizabeth Street

Ashland City, TN 37015

#### **Property Description**

Prime Development site in Ashland City, Tennessee. This 1.28± acre site has 202' of frontage and sits directly across the street from Walgreens and catty-corner to McDonald's.

The site has two street access points and wraps a local automotive business on the best corner in the market.

Sitting just 23 miles (30 minute drive time) from the center of downtown Nashville; Ashland City boasts a small town feel just outside of one of the fastest growing and most dynamic cities in the country.

The current use is a funeral home but the value is in the land. Please do not approach employees or the building. This is being sold as a land redevelopment deal only.

SALE PRICE: \$1,000,000



ZONING C

TRAFFIC COUNT 7,244/VPD on S Main Street 9,338/VPD on Cumberland Street

2023 TOTAL RE TAX Parcel ID: 055F A 017.00 - \$8,139.11

FOR MORE INFORMATION:

#### Jeff Jennings, CCIM

+1 423 255 8555 • jbj@charterre.com

NO WARRANTY OR REPRESENTATION, EXPRESS OR IMPLIED, IS MADE AS TO THE ACCURACY OF THE INFORMATION CONTAINED HEREIN, AND THE SAME IS SUBMITTED SUBJECT TO ERRORS, OMISSIONS, CHANGE OF PRICE, RENTAL OR OTHER CONDITIONS, PRIOR SALE, LEASE OR FINANCING, OR WITHDRAWAL WITHOUT NOTICE, AND OF ANY SPECIAL LISTING CONDITIONS IMPOSED BY OUR PRINCIPALS NO WARRANTIES OR REPRESENTATIONS ARE MADE AS TO THE CONDITION OF THE PROPERTY OR ANY HAZARDS CONTAINED THEREIN ARE ANY TO BE IMPLIED.

520 Lookout Street Chattanooga, TN 37403 +1 423 267 6549

naicharter.com

# **AERIAL MAP**

# 1