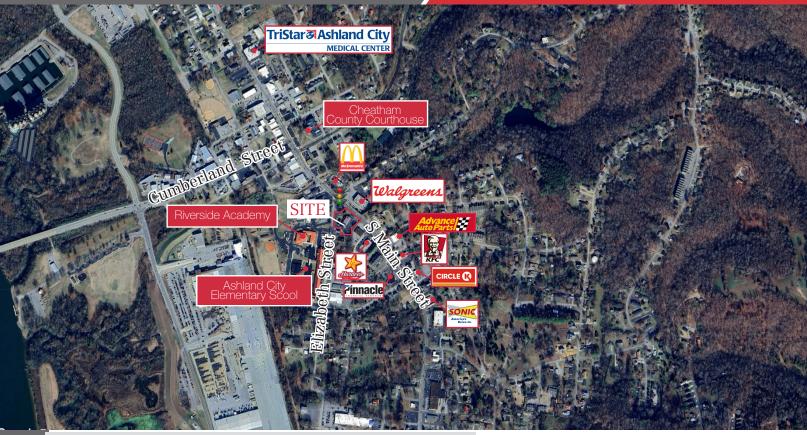

#### **Property Description**

Prime Development site in Ashland City, Tennessee. This 1.28± acre site has 202' of frontage and sits directly across the street from Walgreens and catty-corner to McDonald's.

The site has two street access points and wraps a local automotive business on the best corner in the market.

Sitting just 23 miles (30 minute drive time) from the center of downtown Nashville; Ashland City boasts a small town feel just outside of one of the fastest growing and most dynamic cities in the country.

The current use is a funeral home but the value is in the land. Please do not approach employees or the building. This is being sold as a land redevelopment deal only.

SALE PRICE: \$1,000,000

ZONING C

TRAFFIC COUNT 7,244/VPD on S Main Street 9,338/VPD on Cumberland Street

2023 TOTAL RE TAX Parcel ID: 055F A 017.00 - \$8,139.11

FOR MORE INFORMATION: