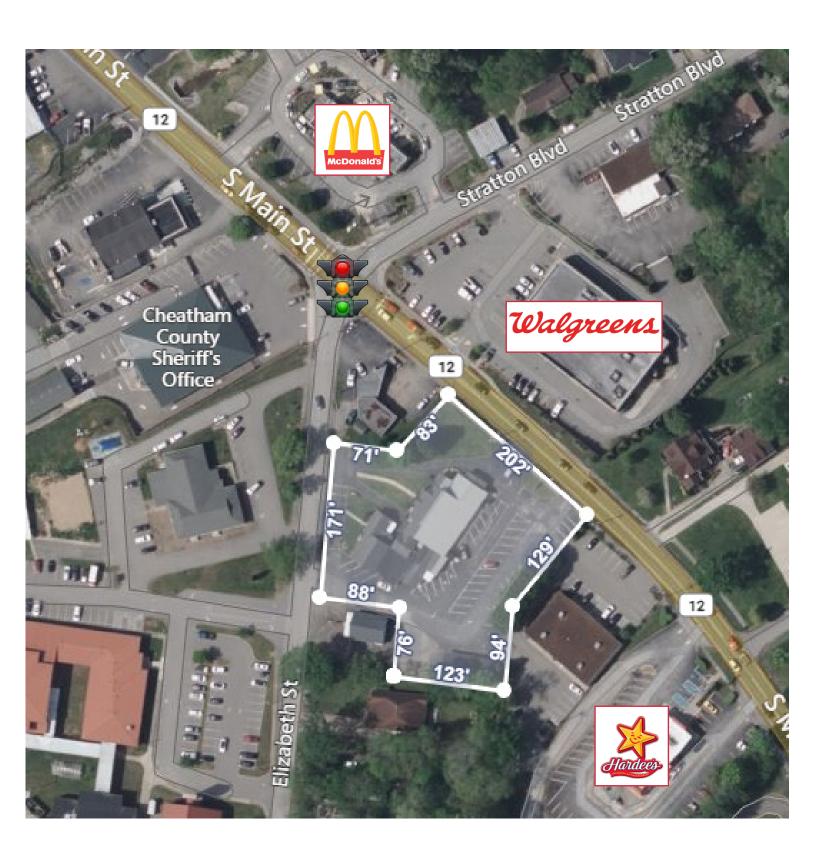

#### **Property Description**

Prime Development site in Ashland City, Tennessee. This 1.28± acre site has 202' of frontage and sits directly across the street from Walgreens and catty-corner to McDonald's.

The site has two street access points and wraps a local automotive business on the best corner in the market.

Sitting just 23 miles (30 minute drive time) from the center of downtown Nashville; Ashland City boasts a small town feel just outside of one of the fastest growing and most dynamic cities in the country.

The current use is a funeral home but the value is in the land. Please do not approach employees or the building. This is being sold as a land redevelopment deal only.

SALE PRICE: \$1,000,000

ZONING C

TRAFFIC COUNT 7,244/VPD on S Main Street 9,338/VPD on Cumberland Street