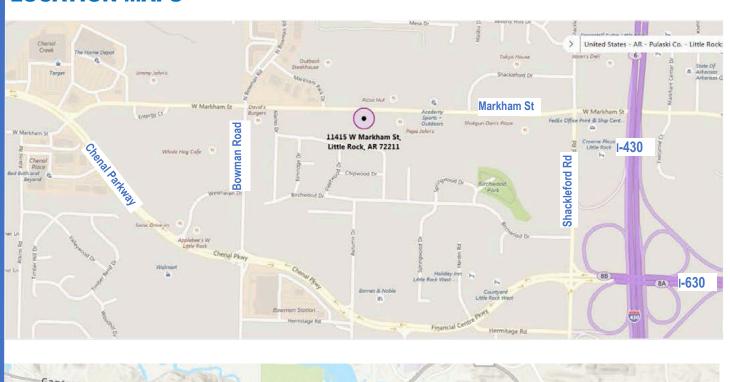

# PRIME COMMERCIAL LOT AVAILABLE FOR GROUND LEASE

11415 West Markham Street, Little Rock AR 72211

Lot Size: .34 Acres (14,810 SF)

Starting Annual Ground Rent: \$65,000 NNN



### Offered Exclusively By



Jill Bryant, Principal Broker 501-868-9790 Ext 113 501-604-4551 Text jill@westgroupllc.com
License #PB00048556

## **HIGHLIGHTS**

- High Visibility Location
  - Signalized Access
  - High Traffic Count (27,000 ADT)
- Across From National Retailers and Restaurants
  - All Utilities at Site

# **Neighborhood Key Uses**



# **Site Layout**



#### **Site Plan**



#### **PHOTOS**

#### **VIEW FROM MARKHAM TO SOUTH**



# VIEW FROM SOUTH BOUNDARY TO MARKHAM (NORTHWEST)



#### **LOCATION MAPS**