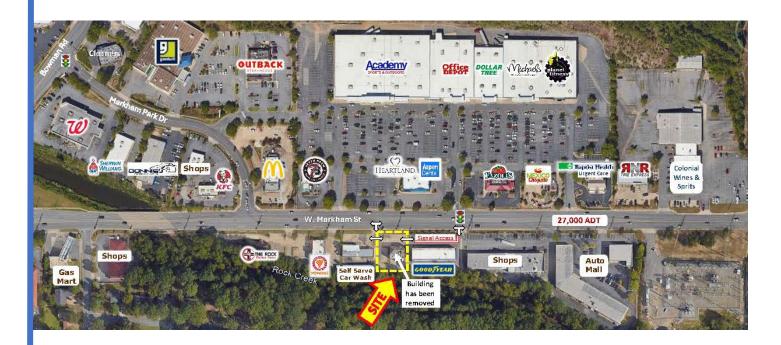

# **Neighborhood Key Uses**

## **HIGHLIGHTS**

- High Visibility Location
  - Signalized Access
  - High Traffic Count (27,000 ADT)
- Across From National Retailers and Restaurants
  - All Utilities at Site