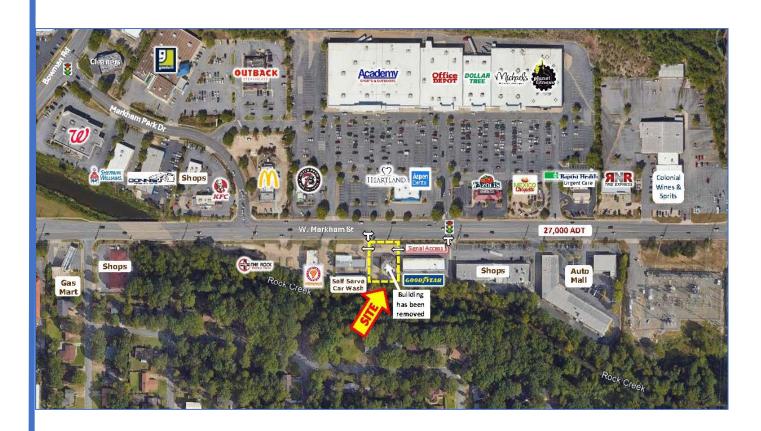

# **Neighborhood Key Uses**

## **HIGHLIGHTS**

- High Visibility Location
  - Signalized Access
  - High Traffic Count (27,000 ADT)
- Across From National Retailers and Restaurants
  - All Utilities at Site