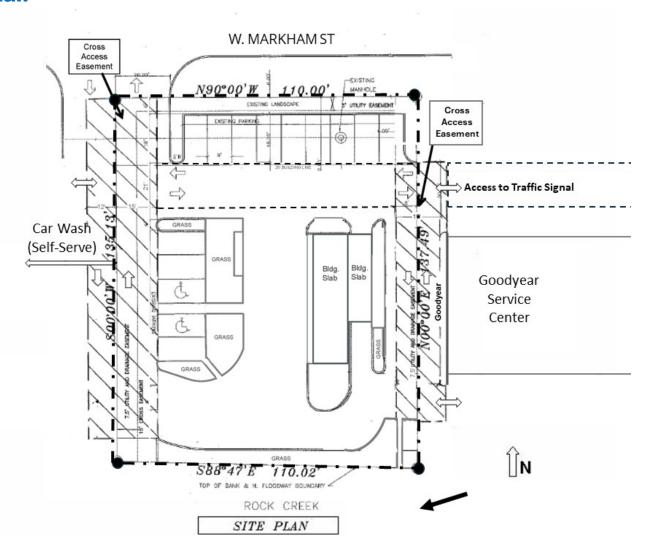

# PRIME COMMERCIAL LOT AVAILABLE FOR GROUND LEASE

11415 West Markham Street, Little Rock AR 72211

Lot Size: .34 Acres (14,810 SF)

Starting Annual Ground Rent: \$65,000 NNN



### Offered Exclusively By



Jill Bryant, Principal Broker 501-868-9790 Ext 113 501-604-4551 Text jill@westgroupllc.com
License #PB00048556

## **HIGHLIGHTS**

- High Visibility Location
  - Signalized Access
  - High Traffic Count (27,000 ADT)
- Across From National Retailers and Restaurants
  - All Utilities at Site

# **Neighborhood Key Uses**



# **Site Layout**



#### **Site Plan**



#### **PHOTOS**

#### **VIEW FROM MARKHAM TO SOUTH**



# VIEW FROM SOUTH BOUNDARY TO MARKHAM (NORTHWEST)



#### **LOCATION MAPS**