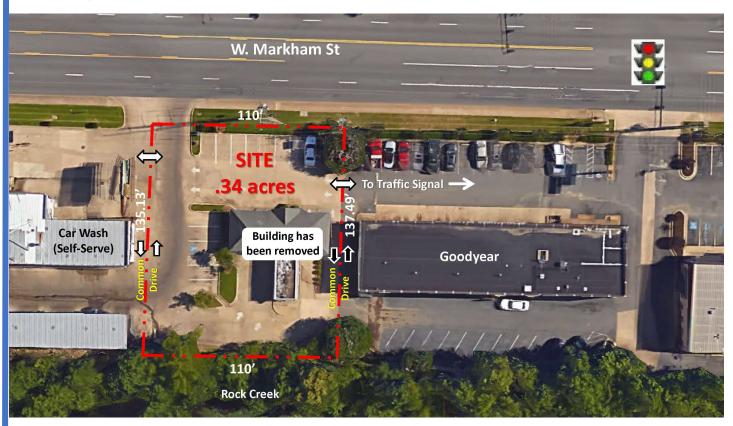

# **Site Layout**

# PRIME COMMERCIAL LOT AVAILABLE FOR GROUND LEASE

11415 West Markham Street, Little Rock AR 72211

Lot Size: .34 Acres (14,810 SF)

Starting Annual Ground Rent: \$65,000 NNN