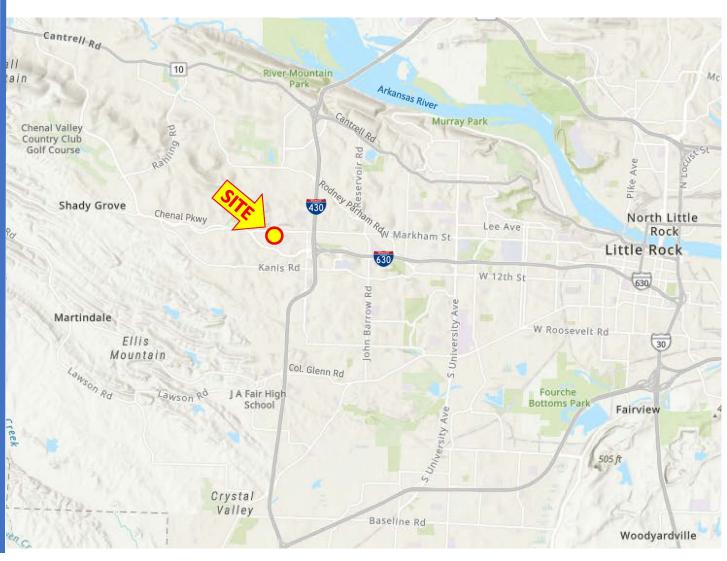

# PRIME COMMERCIAL LOT AVAILABLE FOR GROUND LEASE

11415 West Markham Street, Little Rock AR 72211

Lot Size: .34 Acres (14,810 SF)

Starting Annual Ground Rent: \$65,000 NNN



### Offered Exclusively By



Jill Bryant, Principal Broker 501-868-9790 Ext 113 501-604-4551 Text jill@westgroupllc.com
License #PB00048556

## **HIGHLIGHTS**

- High Visibility Location
  - Signalized Access
  - High Traffic Count (27,000 ADT)
- Across From National Retailers and Restaurants
  - All Utilities at Site

# **Neighborhood Key Uses**



# **Site Layout**



#### **Site Plan**



#### **PHOTOS**

#### **VIEW FROM MARKHAM TO SOUTH**



# VIEW FROM SOUTH BOUNDARY TO MARKHAM (NORTHWEST)



#### **LOCATION MAPS**