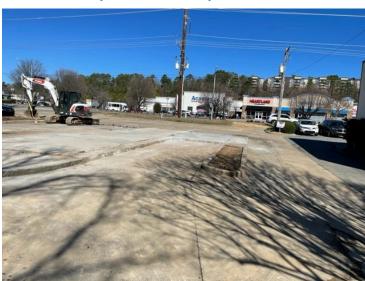

# PRIME COMMERCIAL LOT AVAILABLE FOR GROUND LEASE

11415 West Markham Street, Little Rock AR 72211

Lot Size: .34 Acres (14,810 SF)

Starting Annual Ground Rent: \$65,000 NNN



### Offered Exclusively By



Jill Bryant, Principal Broker 501-868-9790 Ext 113 501-604-4551 Text jill@westgroupllc.com
License #PB00048556

## **HIGHLIGHTS**

- High Visibility Location
  - Signalized Access
  - High Traffic Count (27,000 ADT)
- Across From National Retailers and Restaurants
  - All Utilities at Site

# **Neighborhood Key Uses**



# **Site Layout**



#### **Site Plan**



#### **PHOTOS**

#### **VIEW FROM MARKHAM TO SOUTH**



# VIEW FROM SOUTH BOUNDARY TO MARKHAM (NORTHWEST)



#### **LOCATION MAPS**