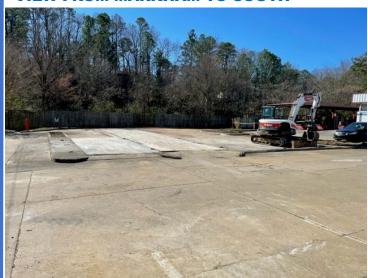

# PRIME COMMERCIAL LOT AVAILABLE FOR GROUND LEASE

11415 West Markham Street, Little Rock AR 72211

Lot Size: .34 Acres (14,810 SF)

Starting Annual Ground Rent: \$65,000 NNN



### Offered Exclusively By



Jill Bryant, Principal Broker 501-868-9790 Ext 113 501-604-4551 Text jill@westgroupllc.com
License #PB00048556

## **HIGHLIGHTS**

- High Visibility Location
  - Signalized Access
  - High Traffic Count (27,000 ADT)
- Across From National Retailers and Restaurants
  - All Utilities at Site

# **Neighborhood Key Uses**



# **Site Layout**



#### **Site Plan**



#### **PHOTOS**

#### **VIEW FROM MARKHAM TO SOUTH**



# VIEW FROM SOUTH BOUNDARY TO MARKHAM (NORTHWEST)



#### **LOCATION MAPS**