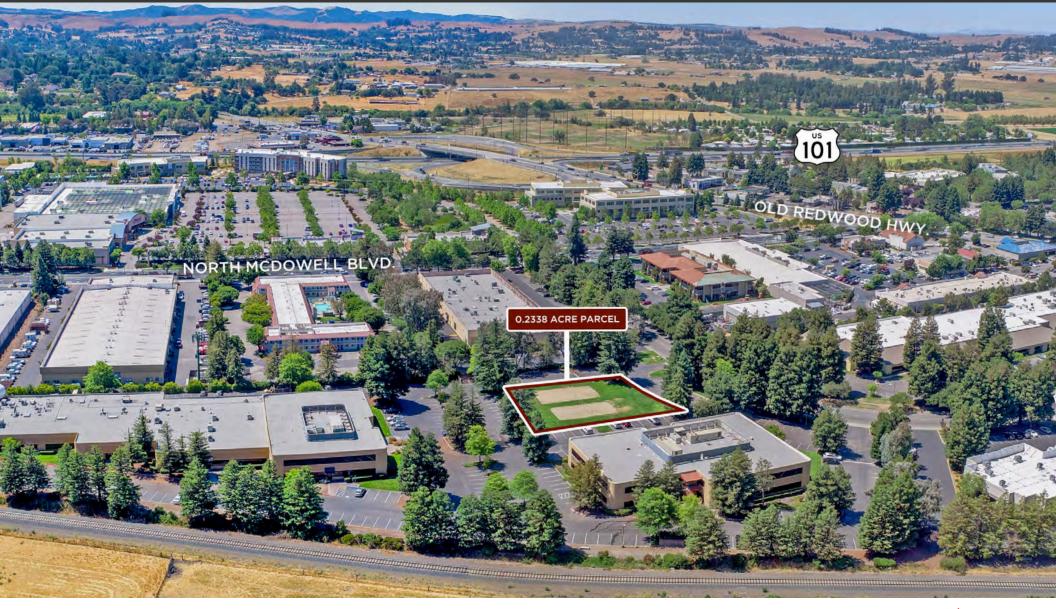

EXCLUSIVELY MARKETED BY: Shawn Johnson

707.528.1400 ext. 238

Brian Keegan 707.528.1400 ext. 249

1314 Redwood Way Petaluma, CA 94954

Type: Office/Medical/Flex

Address: 1314 Redwood Way Petluma, CA

Parcel
0.2338 Acres

### LISTING PRICE

\$530,000

0.2338 Acre parcel is a development site designed to accommodate a two story office building approximately 20,070 SF. The parcel is within the Redwood Business Center, a fully developed business park consisting of 2 existing buildings approximately 92,657 SF. Included with the subject parcel will be an 18% interest of the improved and completed common parcel featuring allowing for approximately 74 parking spaces for this development site.

#### LOCATION

Redwood Business Park is located on Redwood Way on the North side of Petaluma. The park offers immediate access to Highway 101 and is just three miles to downtown Petaluma. It offers close proximity to the Redwood Gateway Shopping Center which has restaurants, Kohl's department store, a health club, and more. Just blocks away you will find popular Lagunitas Brewing Company and Henhouse Brewing Company.