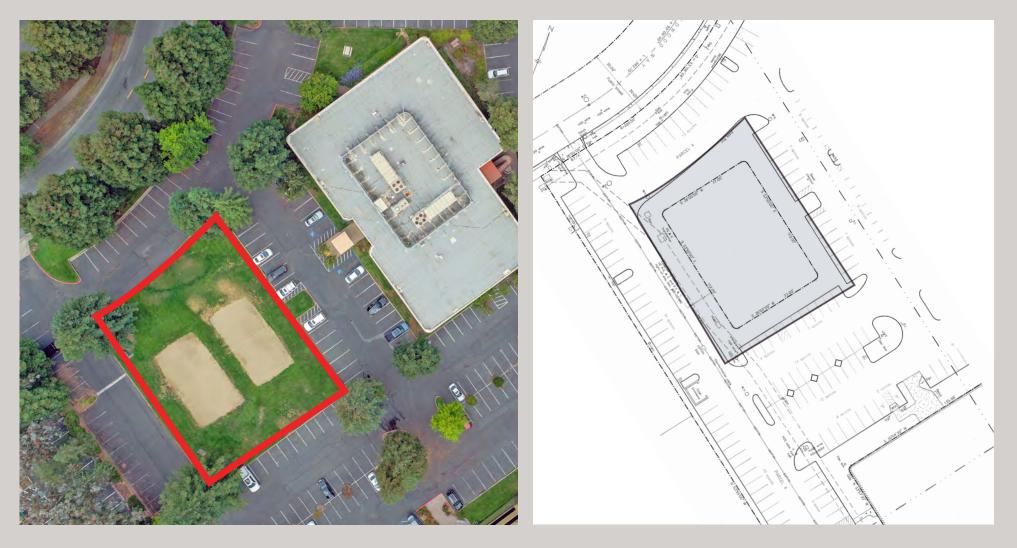

### LISTING PRICE

\$530,000

0.2338 Acre parcel is a development site designed to accommodate a two story office building approximately 20,070 SF. The parcel is within the Redwood Business Center, a fully developed business park consisting of 2 existing buildings approximately 92,657 SF. Included with the subject parcel will be an 18% interest of the improved and completed common parcel featuring allowing for approximately 74 parking spaces for this development site.

1314 Redwood Way

.2338 Acre Parcel

EXCLUSIVELY MARKETED BY: Shawn Johnson 707.528.1400 ext. 238

**Brian Keegan** 707.528.1400 ext. 249

1314 Redwood Way .2338 Acre Parcel

Proposed First Floor Plan

Proposed Second Floor Plan