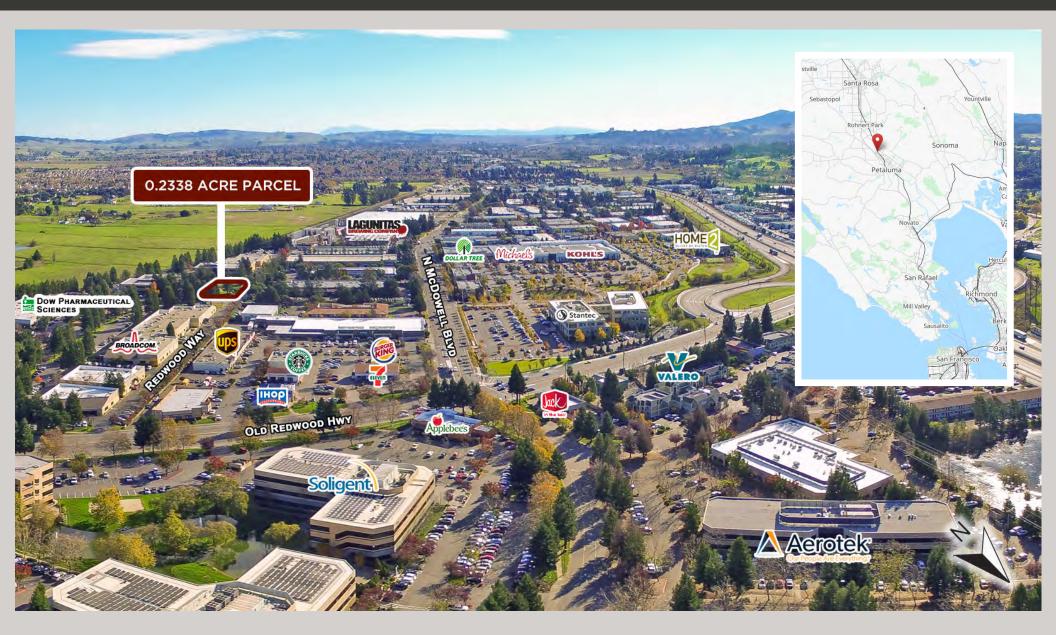

#### LOCATION

Redwood Business Park is located on Redwood Way on the North side of Petaluma. The park offers immediate access to Highway 101 and is just three miles to downtown Petaluma. It offers close proximity to the Redwood Gateway Shopping Center which has restaurants, Kohl's department store, a health club, and more. Just blocks away you will find popular Lagunitas Brewing Company and Henhouse Brewing Company.