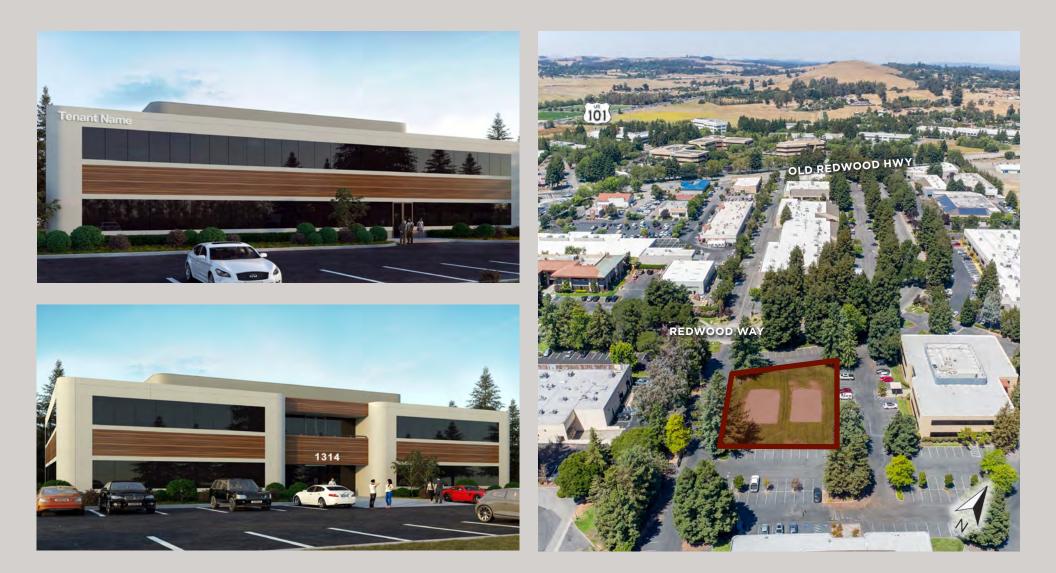

### LISTING PRICE

\$530,000

0.2338 Acre parcel is a development site designed to accommodate a two story office building approximately 20,070 SF. The parcel is within the Redwood Business Center, a fully developed business park consisting of 2 existing buildings approximately 92,657 SF. Included with the subject parcel will be an 18% interest of the improved and completed common parcel featuring allowing for approximately 74 parking spaces for this development site.

#### LOCATION

Redwood Business Park is located on Redwood Way on the North side of Petaluma. The park offers immediate access to Highway 101 and is just three miles to downtown Petaluma. It offers close proximity to the Redwood Gateway Shopping Center which has restaurants, Kohl's department store, a health club, and more. Just blocks away you will find popular Lagunitas Brewing Company and Henhouse Brewing Company.