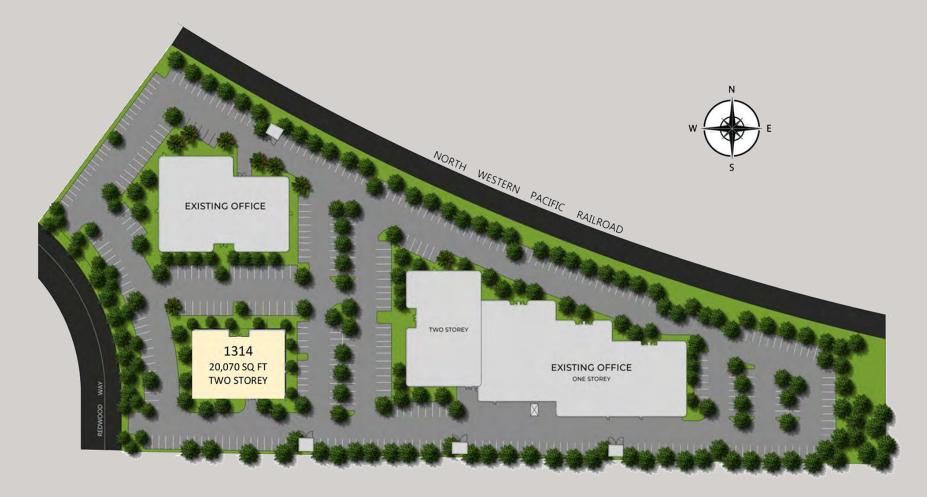

### LISTING PRICE

\$530,000

0.2338 Acre parcel is a development site designed to accommodate a two story office building approximately 20,070 SF. The parcel is within the Redwood Business Center, a fully developed business park consisting of 2 existing buildings approximately 92,657 SF. Included with the subject parcel will be an 18% interest of the improved and completed common parcel featuring allowing for approximately 74 parking spaces for this development site.