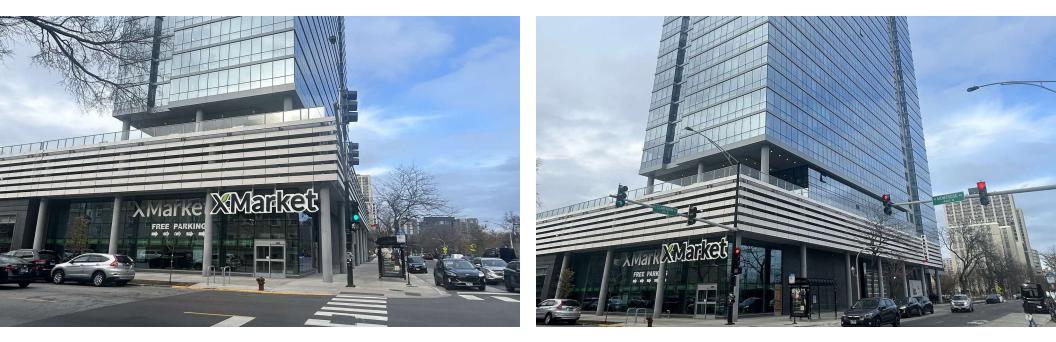

#### **Property Overview**

Former food hall space available for lease at Eight Eleven Uptown, a 381-unit luxury apartment building in Chicago's Uptown neighborhood. The 27-story apartment building is part of a vibrant neighborhood adjacent to Clarendon Park. The building features approximately 29,600 SF of ground floor retail space along Montrose Avenue including co-tenant Rayito De Sol. The available storefront is located at the northwest corner of the signalized intersection at Montrose Avenue and Clarendon Avenue featuring visibility and exposure to over 14,000 VPD. The building is conveniently accessibility, located just steps from the Wilson "L" station (purple and red lines) and approx. one (1) block west of Lake Shore Drive. Neighboring points of interest and retailers include Uptown Theatre, the Riviera Theatre, Aragon Ballroom, Montrose Beach, Sydney Marovitz Golf Course, Target, Aldi, Jewel-Osco, Ross Dress for Less, CVS Pharmacy, Starbucks, AT&T, and CorePower Yoga, among many others.

#### **Property Highlights**

- · Located at the base of a 381-unit luxury residential building, steps away from Lake Shore Drive & Montrose beach
- The space was previously occupied by a grocer and features black iron compatibility, floor to ceiling windows, and walk-in refrigerator
- · Located at the corner of a signalized intersection featuring visibility and exposure to over 14,000 VPD
- Ample on-site indoor parking with a 75-spot enclosed garage for customers and employees
- Located approximately one (1) block west of Lake Shore Drive and five (5) miles east of the Kennedy Expressway