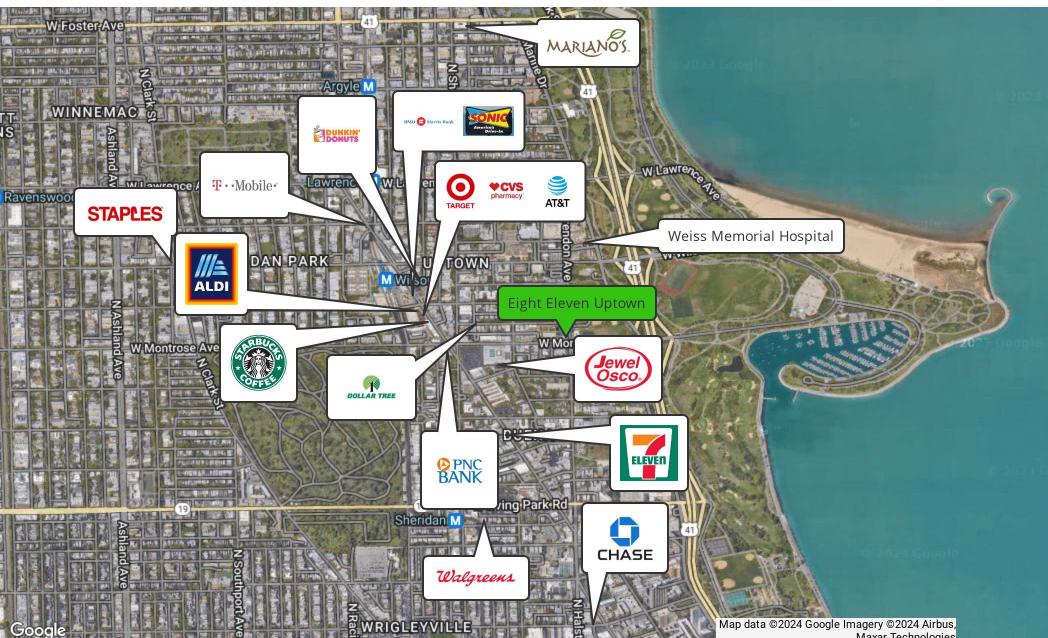

#### **Property Overview**

Former food hall space available for lease at Eight Eleven Uptown, a 381-unit luxury apartment building in Chicago's Uptown neighborhood. The 27-story apartment building is part of a vibrant neighborhood adjacent to Clarendon Park. The building features approximately 29,600 SF of ground floor retail space along Montrose Avenue including co-tenant Rayito De Sol. The available storefront is located at the northwest corner of the signalized intersection at Montrose Avenue and Clarendon Avenue featuring visibility and exposure to over 14,000 VPD. The building is conveniently accessibility, located just steps from the Wilson "L" station (purple and red lines) and approx. one (1) block west of Lake Shore Drive. Neighboring points of interest and retailers include Uptown Theatre, the Riviera Theatre, Aragon Ballroom, Montrose Beach, Sydney Marovitz Golf Course, Target, Aldi, Jewel-Osco, Ross Dress for Less, CVS Pharmacy, Starbucks, AT&T, and CorePower Yoga, among many others.