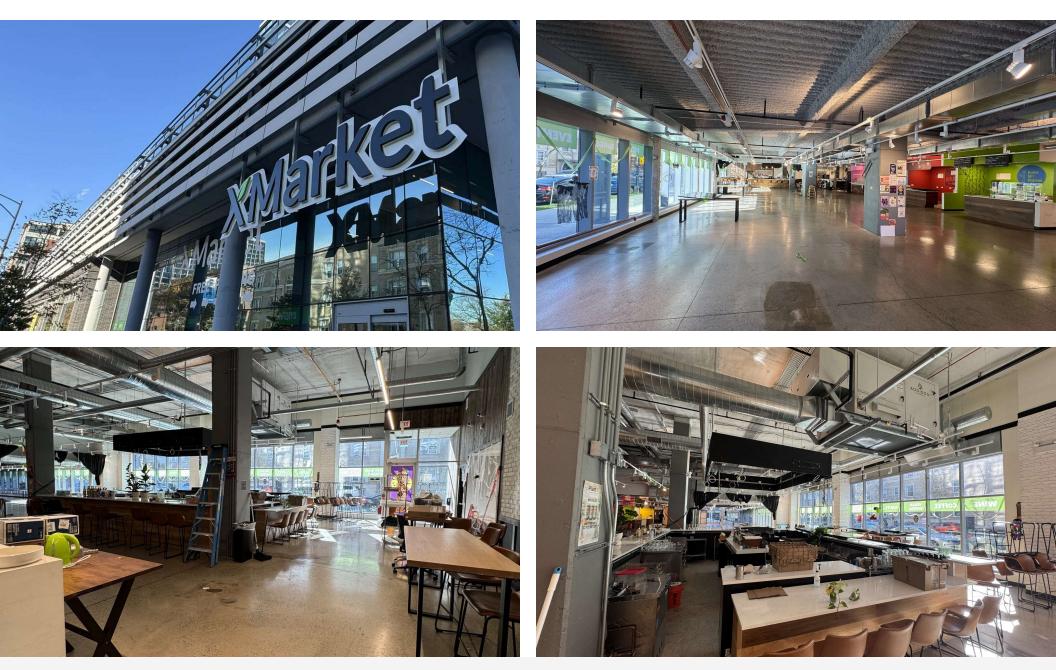

#### **Property Overview**

Former food hall space available for lease at Eight Eleven Uptown, a 381-unit luxury apartment building in Chicago's Uptown neighborhood. The 27-story apartment building is part of a vibrant neighborhood adjacent to Clarendon Park. The building features approximately 29,600 SF of ground floor retail space along Montrose Avenue including co-tenant Rayito De Sol. The available storefront is located at the northwest corner of the signalized intersection at Montrose Avenue and Clarendon Avenue featuring visibility and exposure to over 14,000 VPD. The building is conveniently accessibility, located just steps from the Wilson "L" station (purple and red lines) and approx. one (1) block west of Lake Shore Drive. Neighboring points of interest and retailers include Uptown Theatre, the Riviera Theatre, Aragon Ballroom, Montrose Beach, Sydney Marovitz Golf Course, Target, Aldi, Jewel-Osco, Ross Dress for Less, CVS Pharmacy, Starbucks, AT&T, and CorePower Yoga, among many others.

#### **Property Highlights**

- · Located at the base of a 381-unit luxury residential building, steps away from Lake Shore Drive & Montrose beach
- The space was previously occupied by a grocer and features black iron compatibility, floor to ceiling windows, and walk-in refrigerator
- · Located at the corner of a signalized intersection featuring visibility and exposure to over 14,000 VPD
- Ample on-site indoor parking with a 75-spot enclosed garage for customers and employees
- Located approximately one (1) block west of Lake Shore Drive and five (5) miles east of the Kennedy Expressway