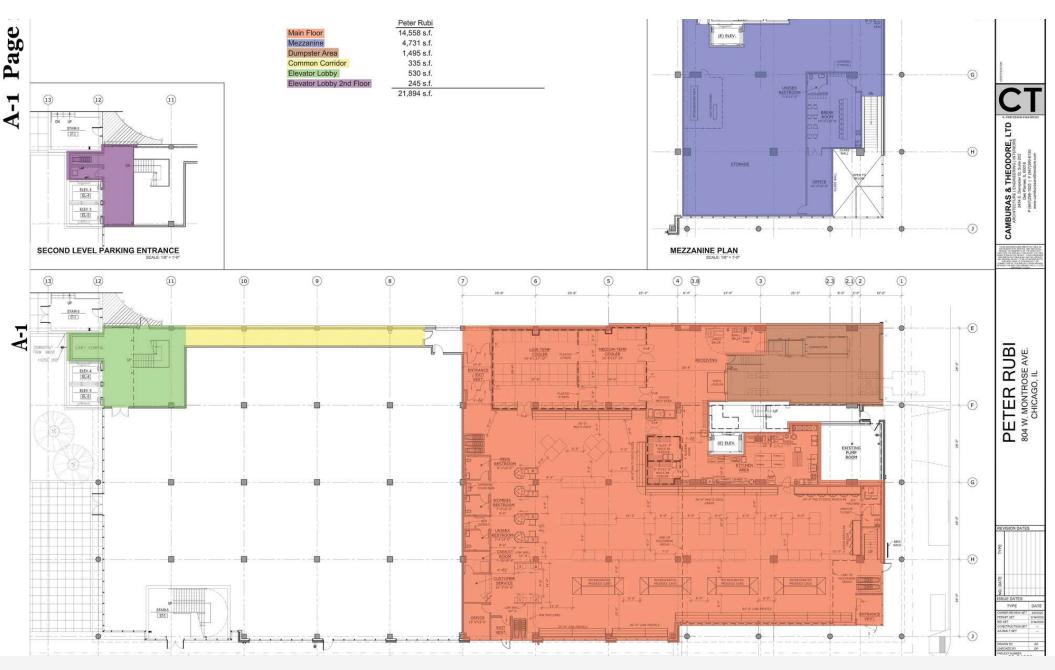

#### **Offering Summary**

| Lease Rate:      | Negotiable         |
|------------------|--------------------|
| NNN's            | Approx. \$8.05 PSF |
| Available Space: | 14,558 SF          |
| Building Size:   | 304,800 SF         |
| Lot Size:        | 3.4 Acres          |
| Year Built:      | 2018               |
| Zoning:          | PD-138             |
| Market:          | Chicago            |
| Submarket:       | Uptown             |
| Traffic Count:   | Approx. 14,650 VPD |

#### **Property Overview**

Former food hall space available for lease at Eight Eleven Uptown, a 381-unit luxury apartment building in Chicago's Uptown neighborhood. The 27-story apartment building is part of a vibrant neighborhood adjacent to Clarendon Park. The building features approximately 29,600 SF of ground floor retail space along Montrose Avenue including co-tenant Rayito De Sol. The available storefront is located at the northwest corner of the signalized intersection at Montrose Avenue and Clarendon Avenue featuring visibility and exposure to over 14,000 VPD. The building is conveniently accessibility, located just steps from the Wilson "L" station (purple and red lines) and approx. one (1) block west of Lake Shore Drive. Neighboring points of interest and retailers include Uptown Theatre, the Riviera Theatre, Aragon Ballroom, Montrose Beach, Sydney Marovitz Golf Course, Target, Aldi, Jewel-Osco, Ross Dress for Less, CVS Pharmacy, Starbucks, AT&T, and CorePower Yoga, among many others.

#### **Property Highlights**

- · Located at the base of a 381-unit luxury residential building, steps away from Lake Shore Drive & Montrose beach
- The space was previously occupied by a grocer and features black iron compatibility, floor to ceiling windows, and walk-in refrigerator
- · Located at the corner of a signalized intersection featuring visibility and exposure to over 14,000 VPD
- Ample on-site indoor parking with a 75-spot enclosed garage for customers and employees
- Located approximately one (1) block west of Lake Shore Drive and five (5) miles east of the Kennedy Expressway