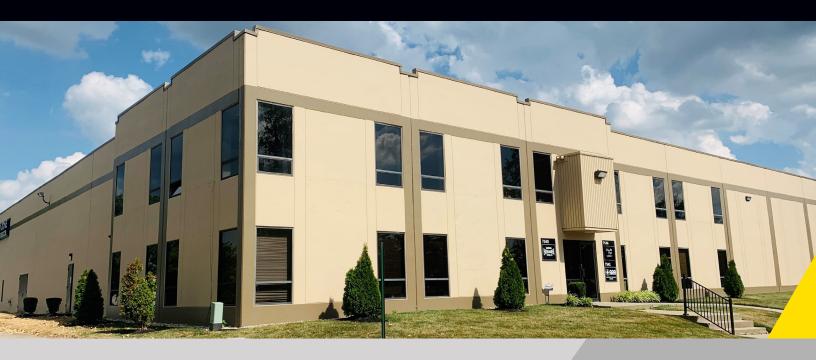

## 7540 McEwen Road

Washington Township, Ohio

\$7.50 PSF NNN

## **Property Highlights**

- 4.915+ SF Total
- Up to 10,246± SF contiguous available space
- 1,290± SF Office
- 3,625± SF Warehouse
- Concrete tilt-up construction
- 19' Clear height
- 1 Dock
- LED Lights
- Park like setting property located near I-675
- No city income tax!
- Available 1/1/2025