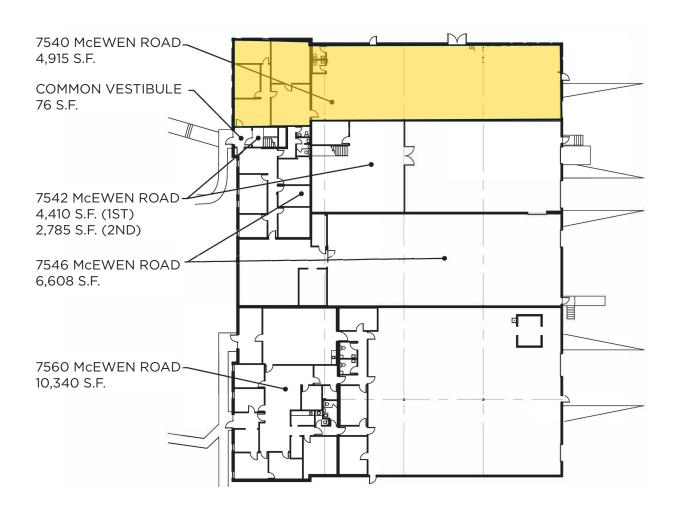

## **Property Highlights**

- 4.915+ SF Total
- Up to 10,246± SF contiguous available space
- 1,290± SF Office
- 3,625± SF Warehouse
- Concrete tilt-up construction
- 19' Clear height
- 1 Dock
- LED Lights
- Park like setting property located near I-675
- No city income tax!
- Available 1/1/2025

## **Building Plan**

ApexCommercialGroup.com