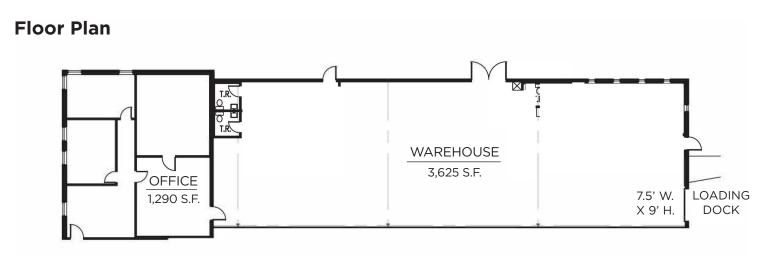

## **Property Highlights**

- 4.915+ SF Total
- Up to 10,246± SF contiguous available space
- 1,290± SF Office
- 3,625± SF Warehouse
- Concrete tilt-up construction
- 19' Clear height
- 1 Dock
- LED Lights
- Park like setting property located near I-675
- No city income tax!
- Available 1/1/2025

## **Building Plan**

ApexCommercialGroup.com