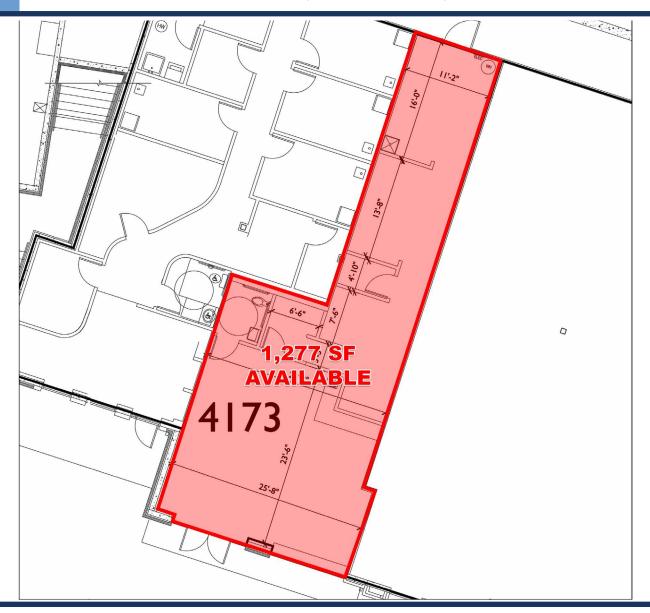

#### **AVAII ABI F**

4161 N. Mulberry Dr: ±3,200 SF Restaurant with a full kitchen, walk-in cooler and hood

4173 N. Mulberry Dr: 1,277 SF Move-in ready, second-generation former chiropractic space

4175A N. Mulberry Dr. 5,447 SF Second-generation space with finished restrooms and excellent storefront of over 75 feet