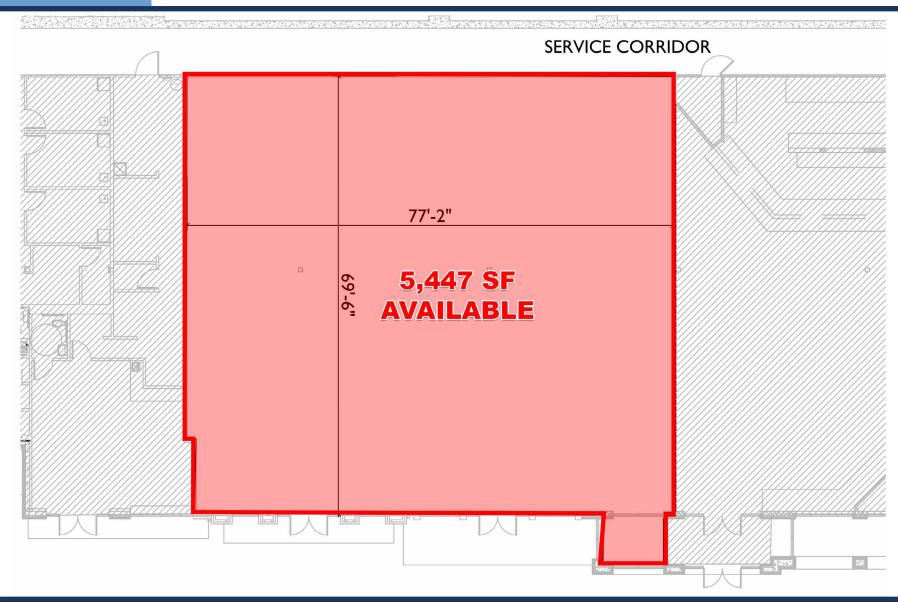

#### **AVAII ABI F**

4161 N. Mulberry Dr: ±3,200 SF Restaurant with a full kitchen, walk-in cooler and hood

4173 N. Mulberry Dr: 1,277 SF Move-in ready, second-generation former chiropractic space

4175A N. Mulberry Dr. 5,447 SF Second-generation space with finished restrooms and excellent storefront of over 75 feet