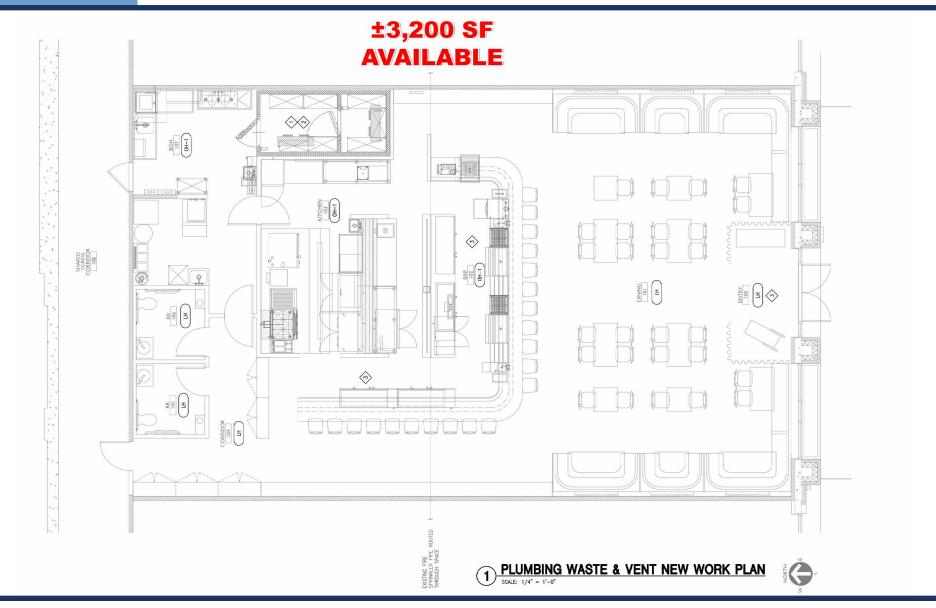

# **STOREFRONT PHOTO**

# THE VILLAGE AT BRIARCLIFF

4161, 4173, and 4175A N. Mulberry Drive, Kansas City, MO 64116

Joanna B. Shawver 816.213.9578

**Chance Barrow** joanna@shawvergroup.com chance@shawvergroup.com kyle@shawvergroup.com 816.337.5088

#### **AVAII ABI F**

4161 N. Mulberry Dr: ±3,200 SF Restaurant with a full kitchen, walk-in cooler and hood

4173 N. Mulberry Dr: 1,277 SF Move-in ready, second-generation former chiropractic space

4175A N. Mulberry Dr. 5,447 SF Second-generation space with finished restrooms and excellent storefront of over 75 feet