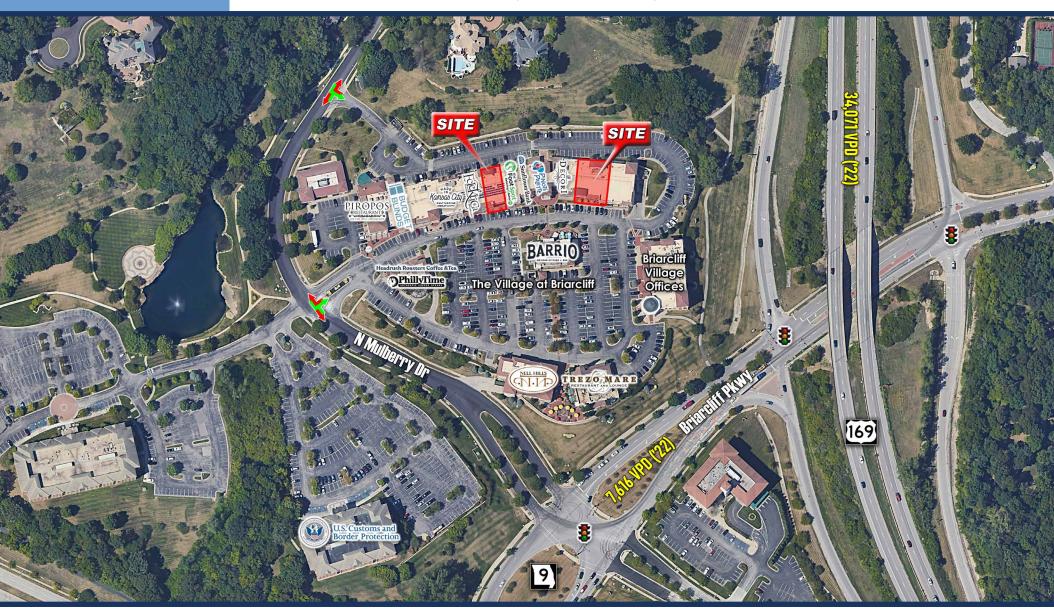

#### **AVAII ABI F**

4161 N. Mulberry Dr: ±3,200 SF Restaurant with a full kitchen, walk-in cooler and hood

4173 N. Mulberry Dr: 1,277 SF Move-in ready, second-generation former chiropractic space

4175A N. Mulberry Dr. 5,447 SF Second-generation space with finished restrooms and excellent storefront of over 75 feet