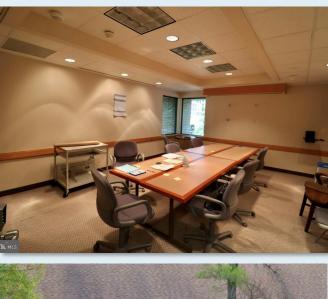

acon Dr. #20 | Reston, VA 20190 | 703.464.7009 | wellbornmanagement.com

SUREMENT LYSIS PORATION

### **Overview**

- Located in Reston Business Center
- This Upper Level condo is built out as office general use.
- Conveniently located off the Dulles toll road and two blocks from the Silver Line at Reston Town Center Metro Station
- Free surface parking
- Two HVAC system in suite. One for conference room, one for the rest of suite.
- Windows Over looking Reston Parkway
- Health club located two blocks up Sunrise Valley
- Signage opportunity on Reston Parkway
- Easy access to major Virginia roadways via Dulles Access Toll Road
- Convenient to shopping, banking, dining, motels/hotels. Reston Town Center and Plaza America are nearby
- Plenty of walkable restaurants and convenience stores.







### **Building Specifics**

- Built in 1980
- 1,352 Square feet
- Zoned for PRC (Commercial/industrial Dev)
- Metal/steel frame, precast concrete/stone/Brick
- Individual HVAC system
- Signage available in parking lot and on Reston Parkway
- Plenty of open parking

## Proximity to Reston Town Center Metro Station and other Walkable Amenities



#### Second Floor



### **Demographic Information**

| (Provided by Costar™)         | 1 Mile        | 3 Miles       |
|-------------------------------|---------------|---------------|
| Population                    | 11,833        | 86,936        |
| Population Growth 2022–2027   | <b>↑4.94%</b> | <b>↑0.94%</b> |
| Households                    | 5,348         | 35,730        |
| Household Growth<br>2022—2027 | <b>↑4.73%</b> | <b>↑1.06%</b> |