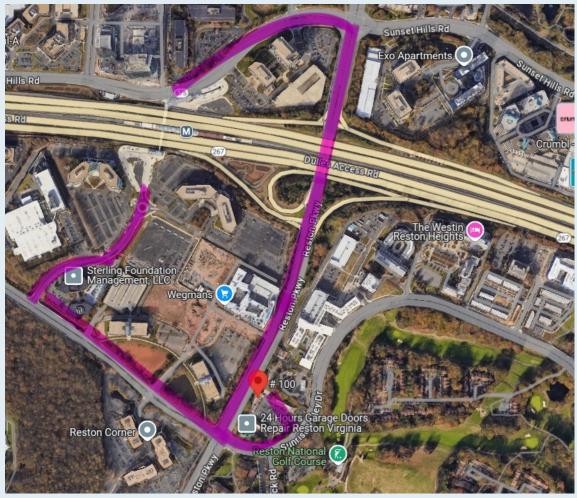

arking
- Two HVAC system in suite. One for conference room, one for the rest of suite.
- Windows Over looking Reston Parkway
- Health club located two blocks up Sunrise Valley
- Signage opportunity on Reston Parkway
- Easy access to major Virginia roadways via Dulles Access Toll Road
- Convenient to shopping, banking, dining, motels/hotels. Reston Town Center and Plaza America are nearby
- Plenty of walkable restaurants and convenience stores.







### **Building Specifics**

- Built in 1980
- 1,352 Square feet
- Zoned for PRC (Commercial/industrial Dev)
- Metal/steel frame, precast concrete/stone/Brick
- Individual HVAC system
- Signage available in parking lot and on Reston Parkway
- Plenty of open parking

## Proximity to Reston Town Center Metro Station and other Walkable Amenities



#### Second Floor



### **Demographic Information**

| (Provided by Costar™)         | 1 Mile        | 3 Miles       |
|-------------------------------|---------------|---------------|
| Population                    | 11,833        | 86,936        |
| Population Growth 2022–2027   | <b>↑4.94%</b> | <b>↑0.94%</b> |
| Households                    | 5,348         | 35,730        |
| Household Growth<br>2022—2027 | <b>↑4.73%</b> | <b>↑1.06%</b> |
| Median Age                    | 40.20         | 41.10         |
| Median HH Income              | \$114,191     | \$136,268     |
| Daytime Employees             | 18,969        | 65,356        |

### **Area Amenities**



Wellborn Management Co., Inc. | 11250 Roger Bacon Dr. #20 | Reston, VA 20190 | 703.464.7009 | wellbornmanagement.com