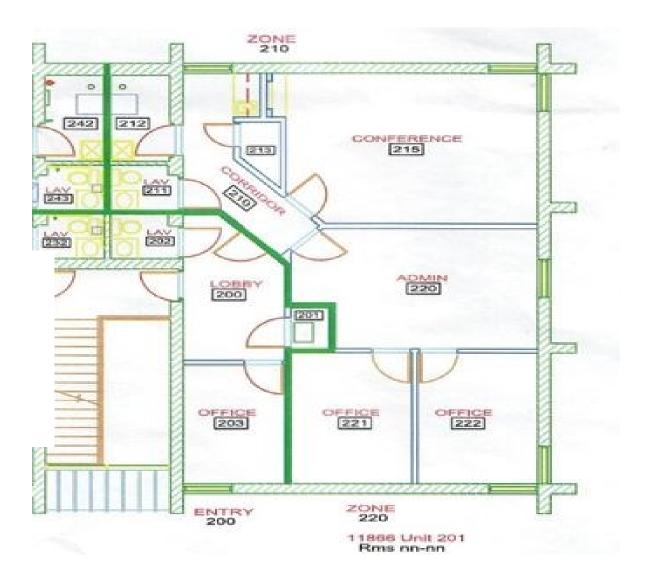

#### Second Floor

### **Building Specifics**

- Built in 1980
- 1,352 Square feet
- Zoned for PRC (Commercial/industrial Dev)
- Metal/steel frame, precast concrete/stone/Brick
- Individual HVAC system
- Signage available in parking lot and on Reston Parkway
- Plenty of open parking