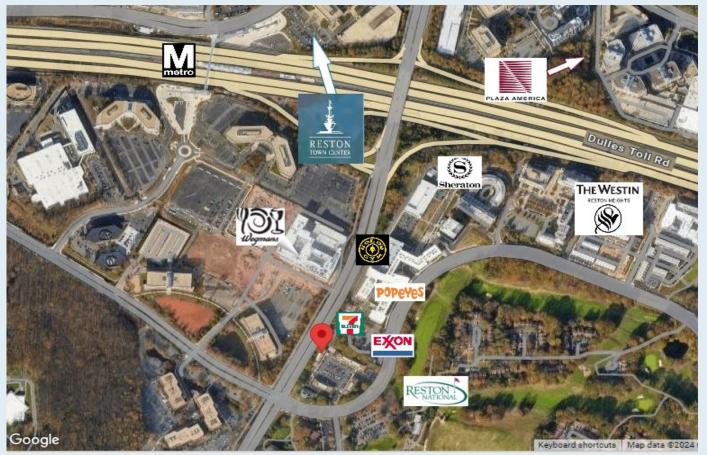

## Proximity to Reston Town Center Metro Station and other Walkable Amenities

### **Overview**

- Located in Reston Business Center
- This Upper Level condo is built out as office general use.
- Conveniently located off the Dulles toll road and two blocks from the Silver Line at Reston Town Center Metro Station
- Free surface parking
- Two HVAC system in suite. One for conference room, one for the rest of suite.
- Windows Over looking Reston Parkway
- Health club located two blocks up Sunrise Valley
- Signage opportunity on Reston Parkway
- Easy access to major Virginia roadways via Dulles Access Toll Road
- Convenient to shopping, banking, dining, motels/hotels. Reston Town Center and Plaza America are nearby
- Plenty of walkable restaurants and convenience stores.