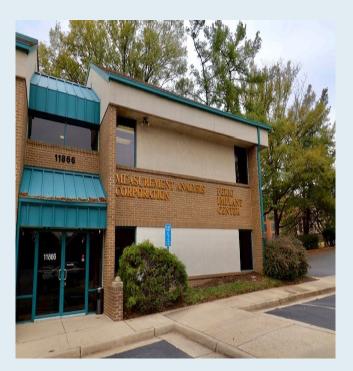

### 11866 Sunrise Valley Drive #201 RESTON, VIRGINIA

Contraction of the state of the

11866

11866

### **Overview**

- Located in Reston Business Center
- This Upper Level condo is built out as office general use.
- Conveniently located off the Dulles toll road and two blocks from the Silver Line at Reston Town Center Metro Station
- Free surface parking
- Two HVAC system in suite. One for conference room, one for the rest of suite.
- Windows Over looking Reston Parkway
- Health club located two blocks up Sunrise Valley
- Signage opportunity on Reston Parkway
- Easy access to major Virginia roadways via Dulles Access Toll Road
- Convenient to shopping, banking, dining, motels/hotels. Reston Town Center and Plaza America are nearby
- Plenty of walkable restaurants and convenience stores.

### **Building Specifics**

- Built in 1980
- 1,352 Square feet
- Zoned for PRC (Commercial/industrial Dev)
- Metal/steel frame, precast concrete/stone/Brick
- Individual HVAC system
- Signage available in parking lot and on Reston Parkway
- Plenty of open parking