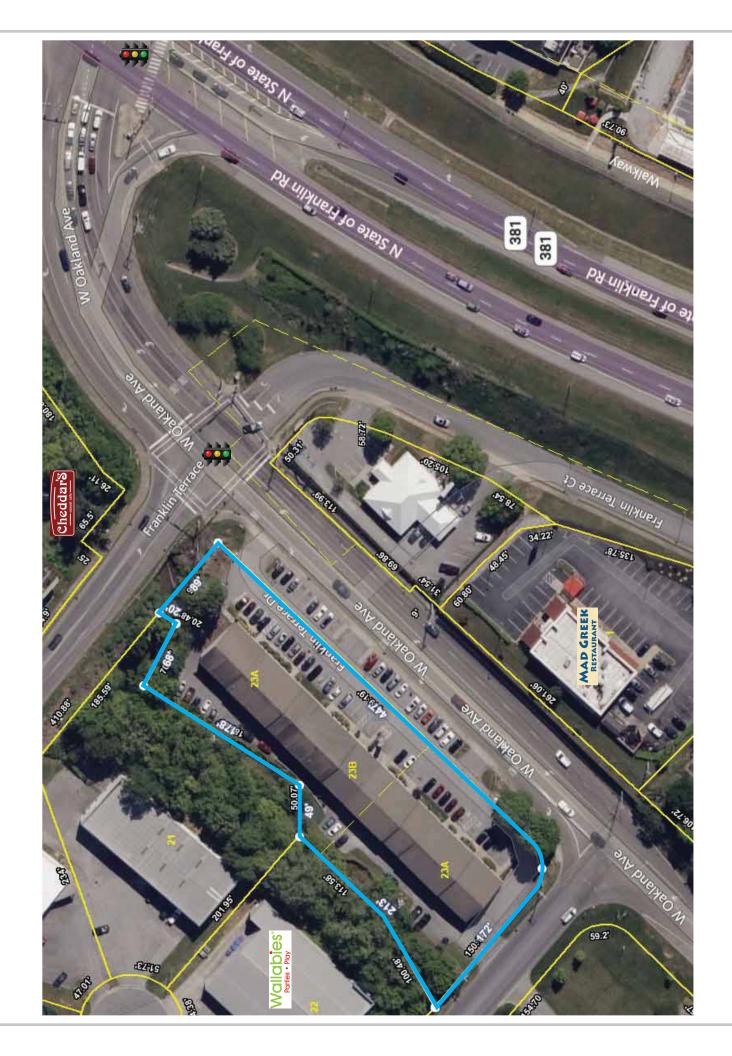

### Location

Just off I-26, at the intersection of W Oakland Ave and Franklin Terrace in North Johnson City

### Highlights

Suitable for retail or office

New flooring

New signage and landscaping

Located at a lighted intersection

20' x 40' detached commercial storage unit also for lease

0.3 miles from I-26, exit 19

4 points of ingress/egress

Dedicated right-turn lane in front of site

On the Johnson City Transit busline

Shopping, dining and lodging within walking distance