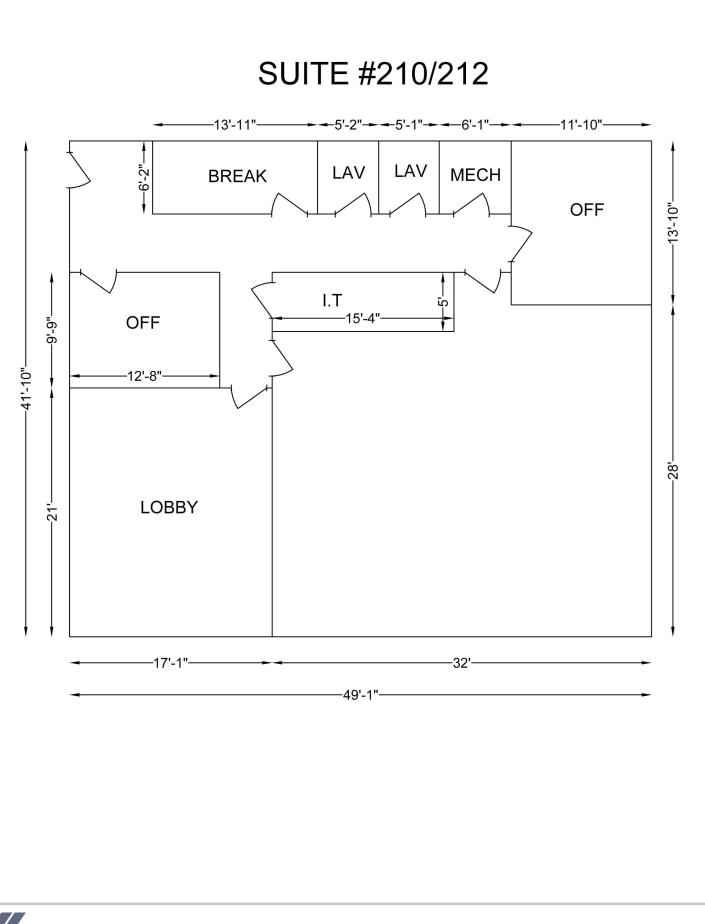

Suitable for retail or office

New flooring

New signage and landscaping

Located at a lighted intersection

20' x 40' detached commercial storage unit also for lease

0.3 miles from I-26, exit 19

4 points of ingress/egress

Dedicated right-turn lane in front of site

On the Johnson City Transit busline

Shopping, dining and lodging within walking distance

#### **Demographics**

| (2023 Est.)      | 3 mile   | 5 mile   | 10 mile  |
|------------------|----------|----------|----------|
| Population       | 32,283   | 80,153   | 161,557  |
| Median HH Income | \$63,613 | \$56,205 | \$57,793 |
| Median Age       | 45.9     | 40.3     | 42.3     |

#### Contact

Shannon K. Castillo Affiliate Broker shannon@mitchcox.com



**O** 423-282-6582 | **F** 423-282-5903 www.mitchcox.com















MITCH REALTOR, INC.

COX

2304 Silverdale Drive, Suite 200, Johnson City, TN 37601 423-282-6582 (o) 423-282-5903 (f) www.mitchcox.com