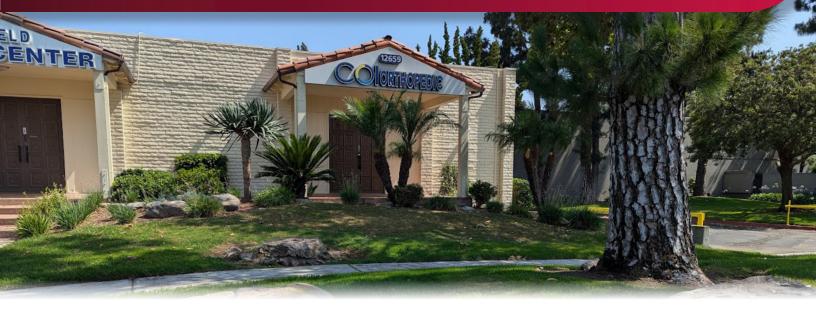

#### THE OFFERING

Lee & Associates - Orange is proud to present this fully remodeled 1,698 SF medical office for lease in Cerritos. Boasting a brand-new roof and fully renovated interior, including modernized bathrooms, this property provides an updated and professional setting. The building is fully handicap accessible, featuring ramps leading to both the front and rear entrances. With ample parking available, this location is ideal for orthopedic specialists, oral surgeons, or other specialty practices seeking a professional and welcoming environment for their patients and staff.

#### **PROPERTY HIGHLIGHTS**

±1,698 SF rare medical/dental space in Cerritos

Former orthopedic surgeon's office

Brand-new roof with fully remodelled interior and updated bathrooms

Handicap-accessible entrances at both the front and rear