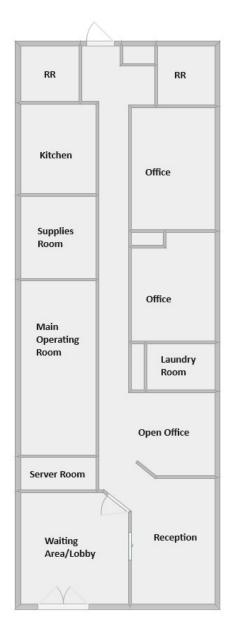

rofessional and welcoming environment for their patients and staff.

#### **PROPERTY HIGHLIGHTS**

±1,698 SF rare medical/dental space in Cerritos

Former orthopedic surgeon's office

Brand-new roof with fully remodelled interior and updated bathrooms

Handicap-accessible entrances at both the front and rear

All offices have plumbing; main offices include nitrogen/oxygen lines (tenant to verify).

Convenient location with ample parking spaces

Brightly lit throughout with multiple large skylights

Equipped with a tankless water heater

Close to Fwys (91 & 5 fwys)





**John Son** Principal | Lee & Associates **D: 714.564.7183 C: 562.665.1199** json@lee-associates.com DRE# 01069091

### FOR LEASE 12659 166th St Cerritos, CA 90703

### Medical/Dental Office ±1,698 SF

#### **FLOOR PLAN**



Not to scale For reference ONLY

#### **PHOTOS**











John Son Principal | Lee & Associates D: 714.564.7183 C: 562.665.1199 json@lee-associates.com DRE# 01069091



## FOR LEASE

12659 166th St Cerritos, CA 90703

### Medical/Dental Office ±1,698 SF