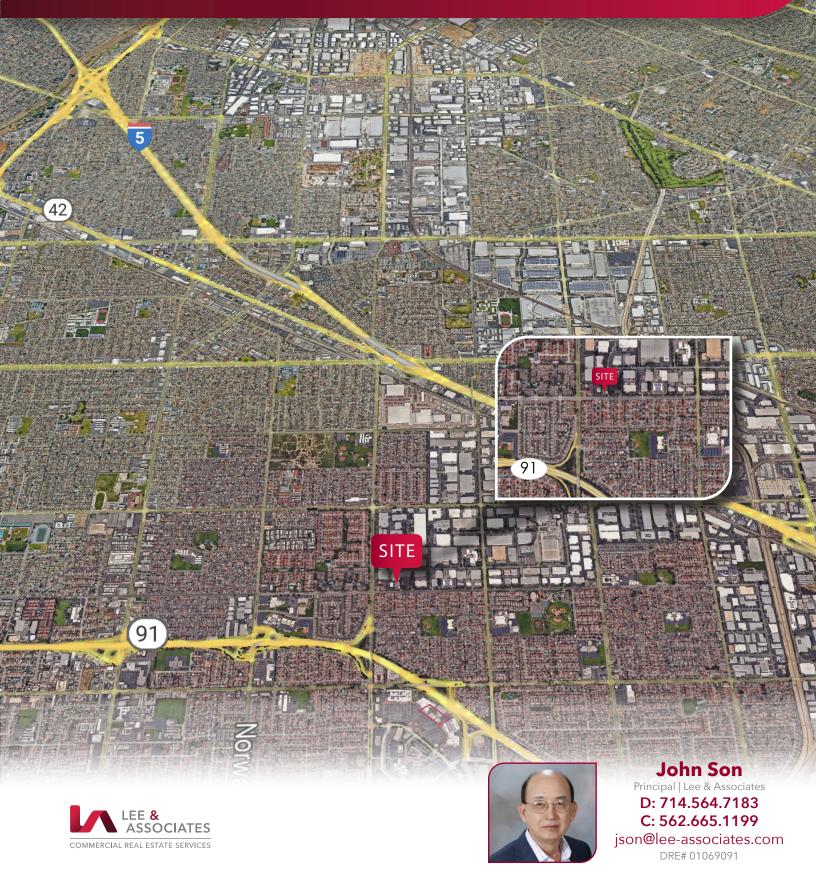

Close to Fwys (91 & 5 fwys)

**John Son** Principal | Lee & Associates **D: 714.564.7183 C: 562.665.1199** json@lee-associates.com DRE# 01069091