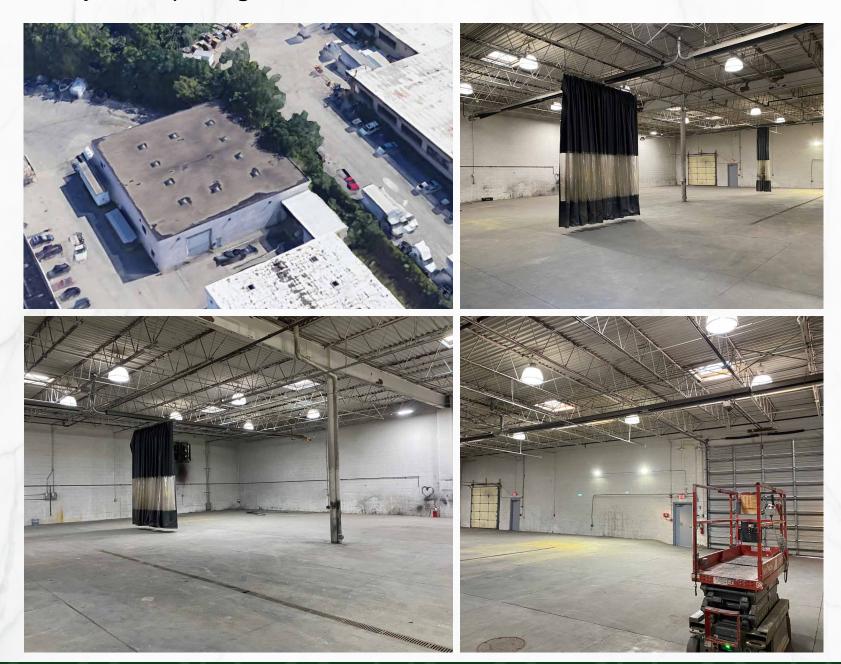

#### **PROPERTY SUMMARY**

- · 10,000 SF available for lease
- · Two (2) docks
- Two (2) 12x14 Drive-in doors
- 17' Clear height
- Outdoor storage available
- Lease rate: \$6.00/psf NNN
- · Located off of Broadway Ave with 11,129 vpd
- Easy acces to I-480 with 137,905 vpd