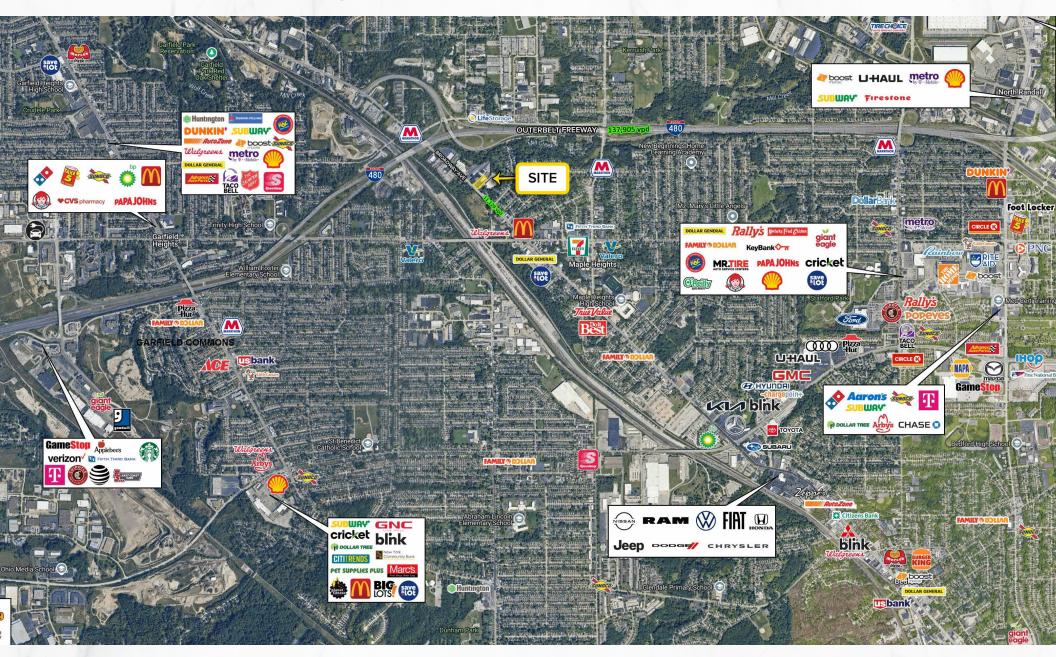

14855 Broadway Ave, Maple Heights, OH 44137

14855 Broadway Ave, Maple Heights, OH 44137

**MICRO AERIAL** 

14855 Broadway Ave, Maple Heights, OH 44137

**MACRO AERIAL** 