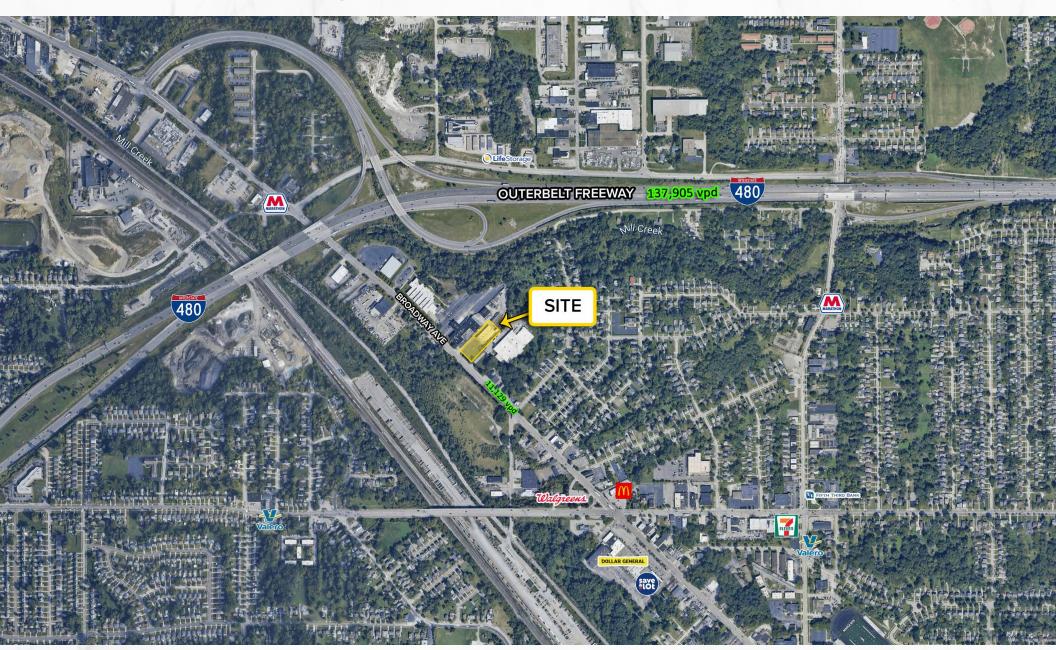

#### **PROPERTY SUMMARY**

- · 10,000 SF available for lease
- · Two (2) docks
- Two (2) 12x14 Drive-in doors
- 17' Clear height
- Outdoor storage available
- Lease rate: \$6.00/psf NNN
- · Located off of Broadway Ave with 11,129 vpd
- Easy acces to I-480 with 137,905 vpd

14855 Broadway Ave, Maple Heights, OH 44137

14855 Broadway Ave, Maple Heights, OH 44137

**MICRO AERIAL** 

14855 Broadway Ave, Maple Heights, OH 44137

**MACRO AERIAL** 