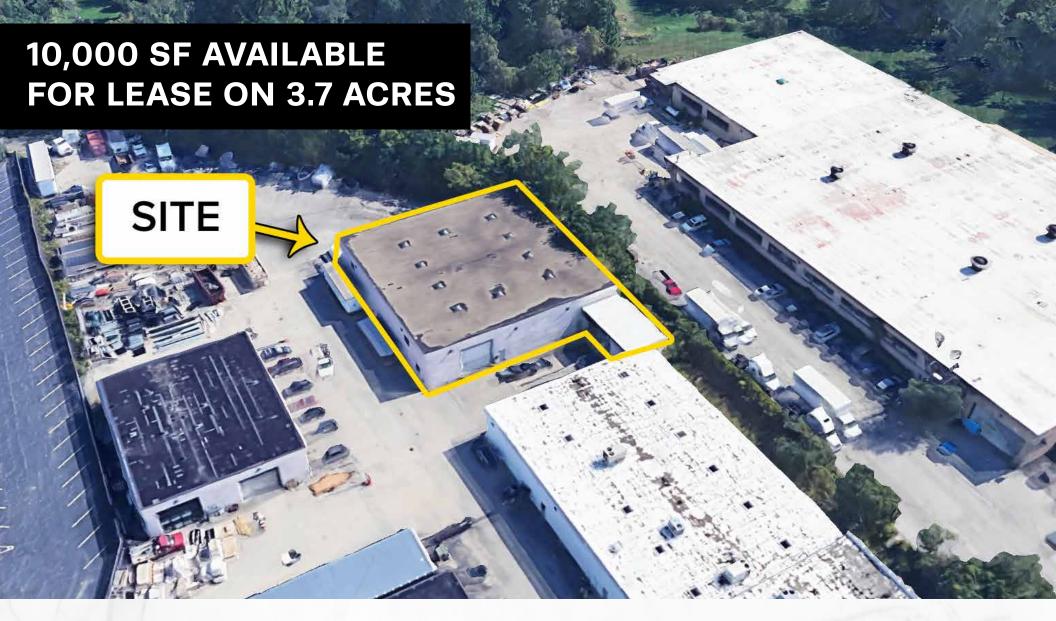

**BROADWAY BLDG - OFFICE/WAREHOUSE FOR LEASE** 

14855 Broadway Ave, Maple Heights, OH 44137

**CONTACT:** 

**Kevin Callahan** KevinCallahan@HannaCRE.com (216) 870.1217

14855 Broadway Ave, Maple Heights, OH 44137

#### **PROPERTY SUMMARY**

- · 10,000 SF available for lease
- · Two (2) docks
- Two (2) 12x14 Drive-in doors
- 17' Clear height
- Outdoor storage available
- Lease rate: \$6.00/psf NNN
- · Located off of Broadway Ave with 11,129 vpd
- Easy acces to I-480 with 137,905 vpd

14855 Broadway Ave, Maple Heights, OH 44137

14855 Broadway Ave, Maple Heights, OH 44137

**MICRO AERIAL** 

14855 Broadway Ave, Maple Heights, OH 44137

**MACRO AERIAL** 