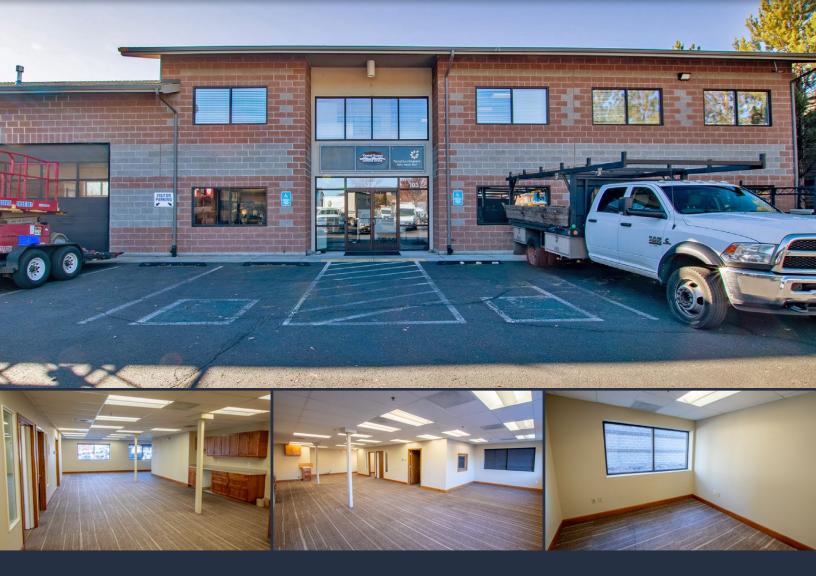

# **FOR LEASE** 1,883 SF | \$1.35/SF/MO. NNN

**Redmond Airport Business Park Office** 2747 SW 6th Street, Redmond, OR 97756

### **PROPERTY DETAILS**

| Suite 103:  | 1,883 SF                          |
|-------------|-----------------------------------|
| Lease Rate: | \$1.35/SF/Mo. NNN                 |
| CAMs:       | Est. at \$0.25/SF/Mo.             |
| Bldg. Size: | 20,750 SF                         |
| Zoning:     | Light Industrial (M1)             |
| Parking:    | 36 onsite spaces plus 3 ADA stall |

## HIGHLIGHTS

- Large windows provide abundant natural light
- Light Industrial zoning allows flexibility for a variety of industry-related businesses
- Space includes three offices, a server room, a kitchen area, and a private restroom
- Neighboring businesses include Pacific Construction & Development and Central Oregon Garage Door