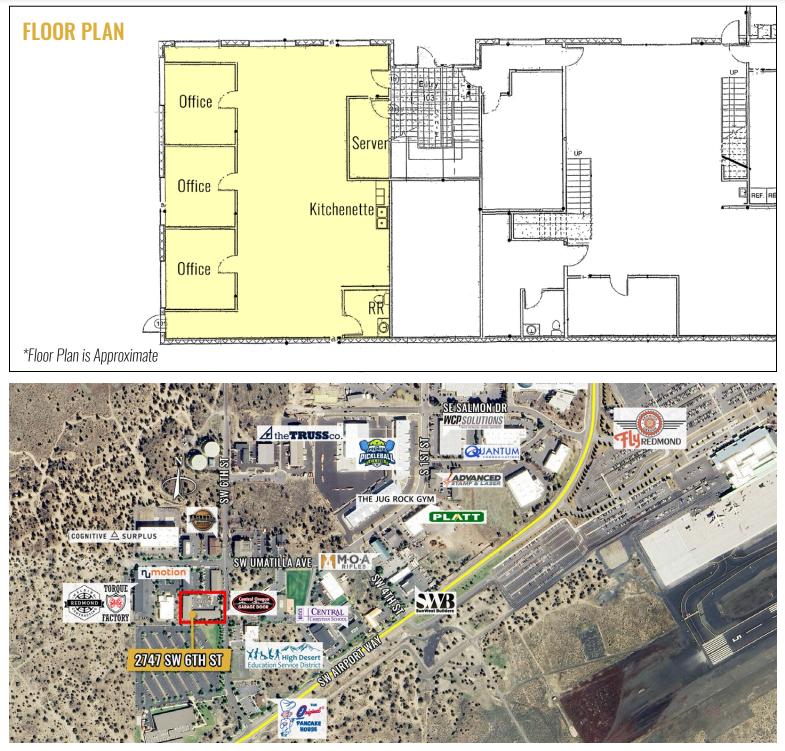

### **PROPERTY DETAILS**

| Suite 103:  | 1,883 SF                          |
|-------------|-----------------------------------|
| Lease Rate: | \$1.35/SF/Mo. NNN                 |
| CAMs:       | Est. at \$0.25/SF/Mo.             |
| Bldg. Size: | 20,750 SF                         |
| Zoning:     | Light Industrial (M1)             |
| Parking:    | 36 onsite spaces plus 3 ADA stall |

## HIGHLIGHTS

- Large windows provide abundant natural light
- Light Industrial zoning allows flexibility for a variety of industry-related businesses
- Space includes three offices, a server room, a kitchen area, and a private restroom
- Neighboring businesses include Pacific Construction & Development and Central Oregon Garage Door