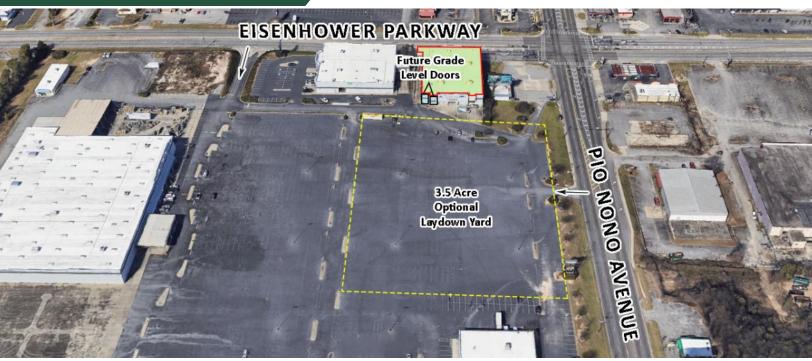

# BUILDING 1100

- 2 (12'x16') Future grade level doors
- 24' Clear Height
- 23,565 SF Available
- 3.5 Acres (Optional Laydown Yard)
- Dock High Doors
  - Additional tailgate loading potential available upon request
- Extensive trailer and auto parking
- Upgraded sprinkler system
- LED Lighting
- Call Agent For Pricing Information

## **IDEAL FOR**

- Building Supply
- Equipment Rental
- Truck Maintenance
- Trade Dispatch
- · Service Hub
- Truck Parking
- Heavy Auto-Parking