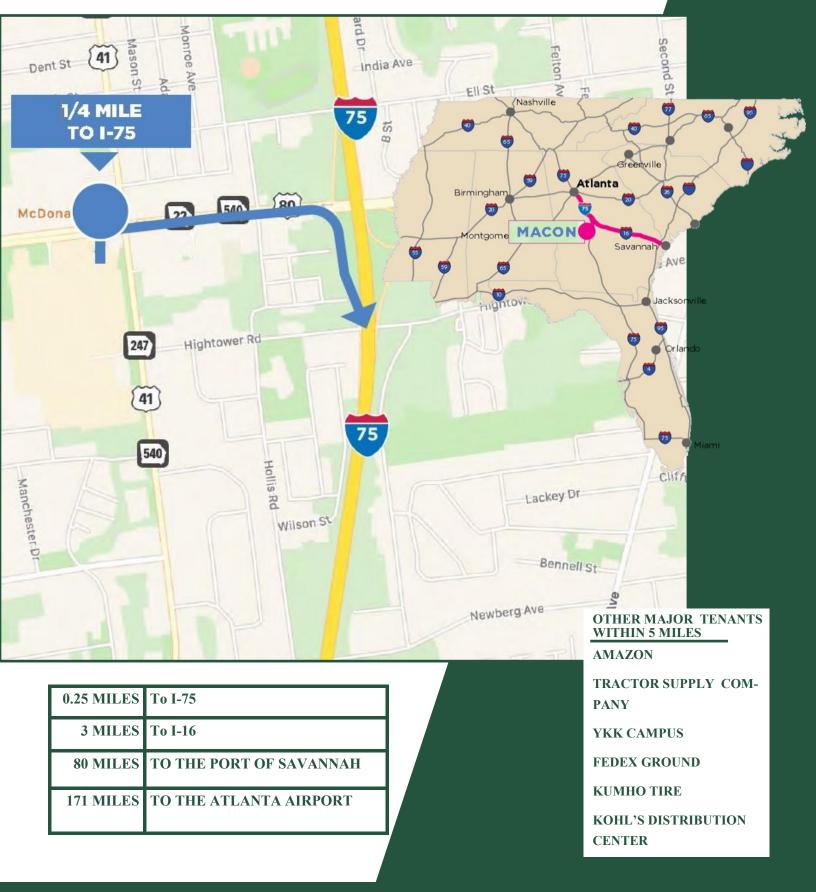

## **Location Highlights**

## **Zoom Tours Available**

- 1/4 miles to I-75 | 3 Miles to I-16
- 2 Hours to Port of Savannah | 1 Hour to Atlanta
- 3 Regional and International Airports