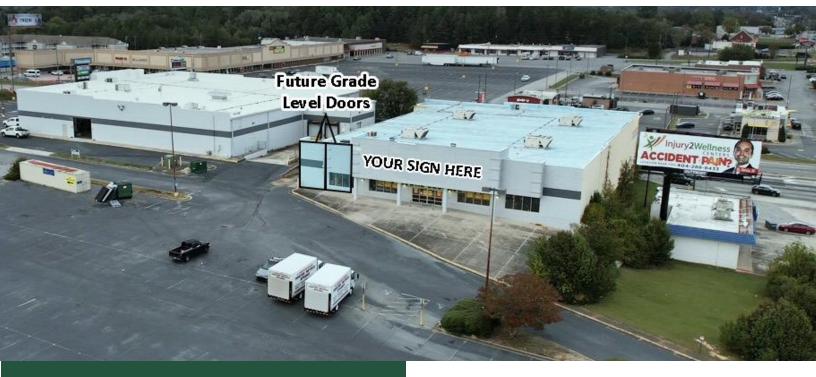

# BUILDING 1100

- 2 (12'x16') Future grade level doors
- 24' Clear Height
- 23,565 SF Available
- 3.5 Acres (Optional Laydown Yard)
- Dock High Doors
  - Additional tailgate loading potential available upon request
- Extensive trailer and auto parking
- Upgraded sprinkler system
- LED Lighting
- Call Agent For Pricing Information