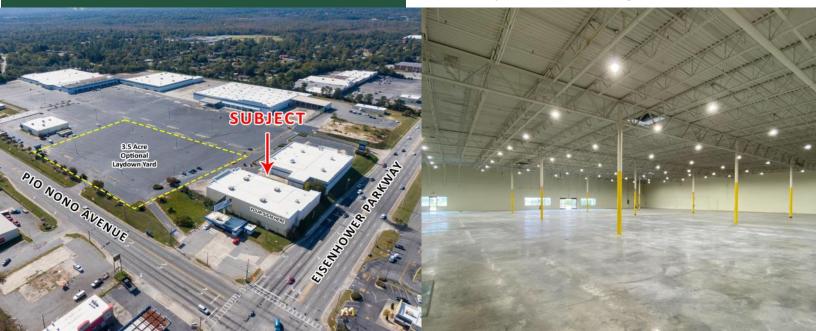

## **Warehouse Detail**

# BUILDING 1100

- 2 (12'x16') Future grade level doors
- 24' Clear Height
- 23,565 SF Available
- 3.5 Acres (Optional Laydown Yard)
- Dock High Doors
  - Additional tailgate loading potential available upon request
- Extensive trailer and auto parking
- Upgraded sprinkler system
- LED Lighting
- Call Agent For Pricing Information