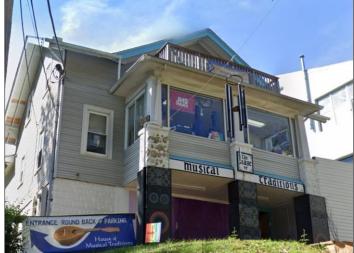

# **COMMERCIAL PROPERTY FOR SALE** 7010 WESTMORELAND AVENUE | TAKOMA PARK, MD | 20912

#### **UNIQUE OPPORTUNITY**

- 2,800 SF 2-story building
- 5,364 SF lot zoned N-R
- Located in downtown Takoma Park across from a wide variety of retail and entertainment
- 4+ surface parking spaces onsite and abundant public parking nearby