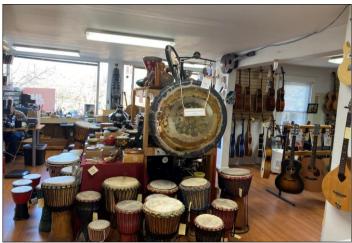

## \$1,040,000

LONG TERM LEASE IN PLACE WITH MUSIC STORE

#### **UNIQUE OPPORTUNITY**

- 2,800 SF 2-story building
- 5,364 SF lot zoned N-R
- Located in downtown Takoma Park across from a wide variety of retail and entertainment
- 4+ surface parking spaces onsite and abundant public parking nearby