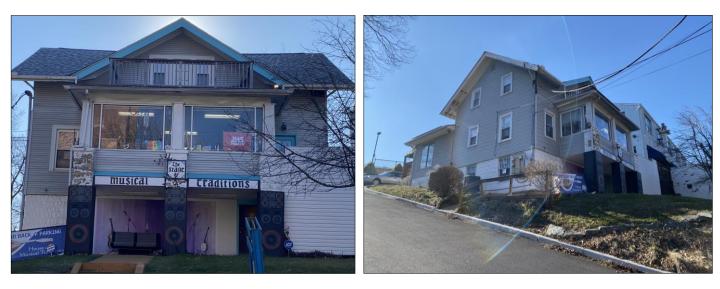

#### **UNIQUE OPPORTUNITY**

- 2,800 SF 2-story building
- 5,364 SF lot zoned N-R
- Located in downtown Takoma Park across from a wide variety of retail and entertainment
- 4+ surface parking spaces onsite and abundant public parking nearby