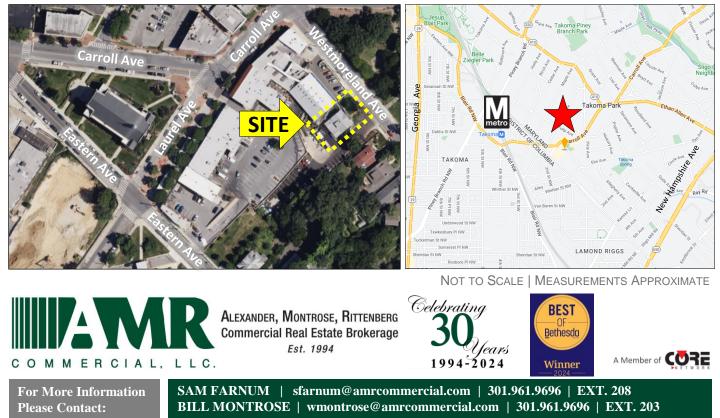

### 7010 WESTMORELAND AVENUE | TAKOMA PARK, MD | 20912

NOT TO SCALE | MEASUREMENTS APPROXIMATE Although all information furnished is from sources we deem reliable, such information has not been verified and no express representation is made, nor is any to be implied, as to the accuracy thereof, and it is submitted subject to errors, omissions, changes of price/rental or other conditions prior to sale or lease, and subject to withdrawal without notice.