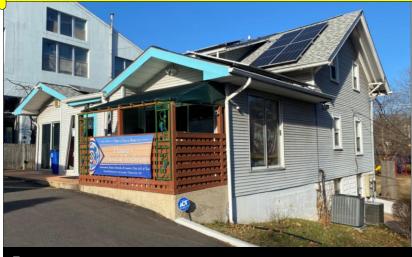

# **COMMERCIAL PROPERTY FOR SALE** 7010 WESTMORELAND AVENUE | TAKOMA PARK, MD | 20912

#### **UNIQUE OPPORTUNITY**

- 2,800 SF 2-story building
- 5,364 SF lot zoned N-R
- Located in downtown Takoma Park across from a wide variety of retail and entertainment
- 4+ surface parking spaces onsite and abundant public parking nearby