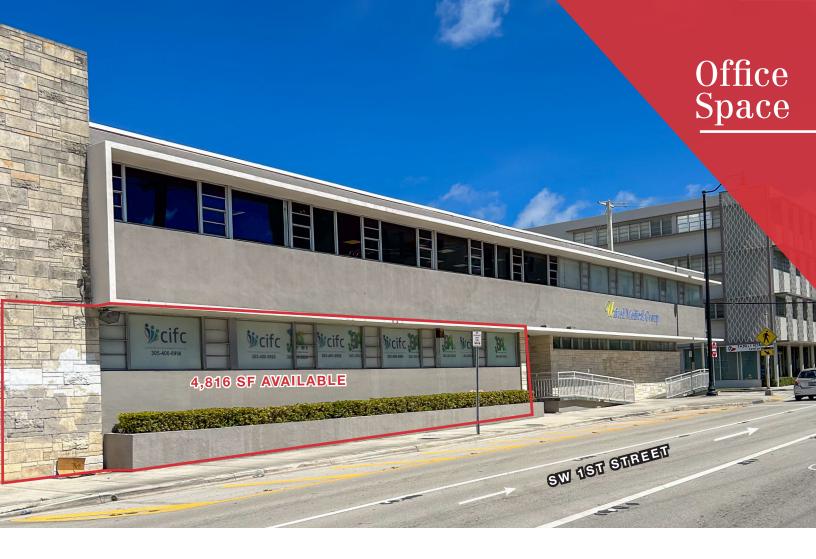

### **GROUND FLOOR OFFICE SPACE FOR LEASE**

1401 SW 1st Street | Miami, FL 33135

Total Available: 4,816 SF, Available Immediately
Lease Rate & Type: \$32.00 PSF, Modified Gross
Net of Electric and Janitorial

### **Property Features**

- 4,816-SF ground floor office space
- Medical use allowed
- Great exposure with frontage on SW 1st street
- Plenty of parking available behind building
- Signage available

### **Location Features**

- Main corridor to Downtown Miami
- Located on the main bus line
- Thriving East Little Havana
- Walking distance to stores and restaurants