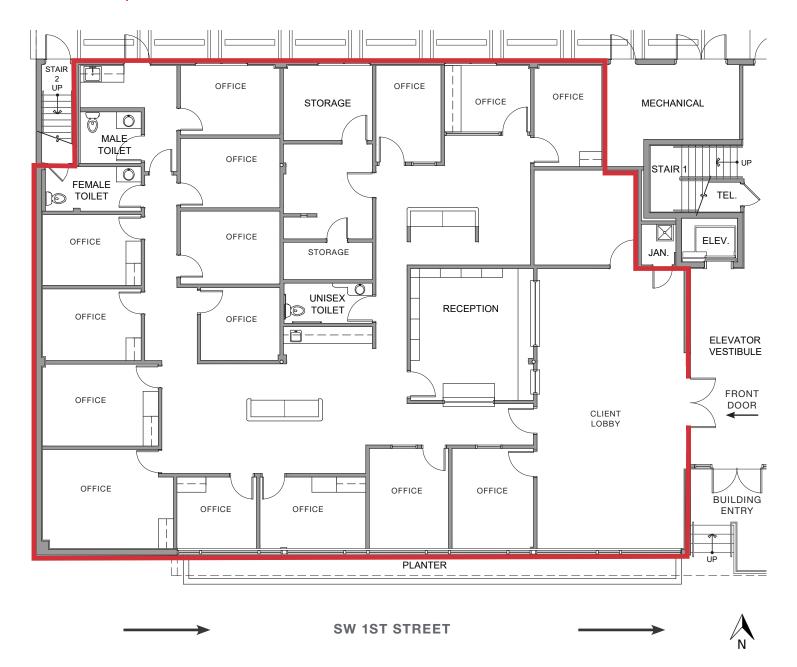

Main corridor to Downtown Miami
- Located on the main bus line
- Thriving East Little Havana
- Walking distance to stores and restaurants



## **Demographic Summary**

| 000                      | RADIUS   |           |           |
|--------------------------|----------|-----------|-----------|
|                          | 1 Mile   | 3 Miles   | 5 Miles   |
| Population               | 67,199   | 340,310   | 536,511   |
| Average Household Income | \$61,513 | \$104,307 | \$107,556 |
| Daytime Employees        | 23,607   | 263,768   | 383,739   |



**Daily Traffic Count** 22,000 Cars Per Day



Walkability Score 93 (Walker's Paradise)





9655 South Dixie Highway, Suite 300, Miami, FL 33156





maimia-ftl.com

# Floor Plan

1401 SW 1st Street | Miami, FL 33135

### ± 4,816 Square Feet



#### For More Information

### **Larry Gautier**

+1 305 397 6916 lgautier@naimiami.com

#### John Erixon

+1 305 607 6072 jerixon@naimiami.com





9655 South Dixie Highway, Suite 300, Miami, FL 33156