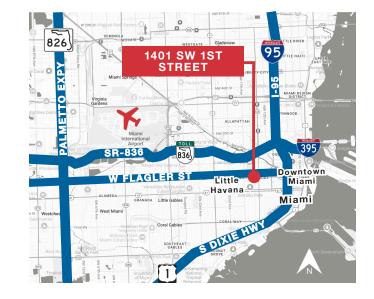

# The 1401 Building

1401 SW 1st Street | Miami, FL 33135

### **Location Features**

- Main corridor to Downtown Miami
- Located on the main bus line
- Thriving East Little Havana
- Walking distance to stores and restaurants

**Daily Traffic Count** 22,000 Cars Per Day

Walkability Score 93 (Walker's Paradise)

9655 South Dixie Highway, Suite 300, Miami, FL 33156

maimia-ftl.com