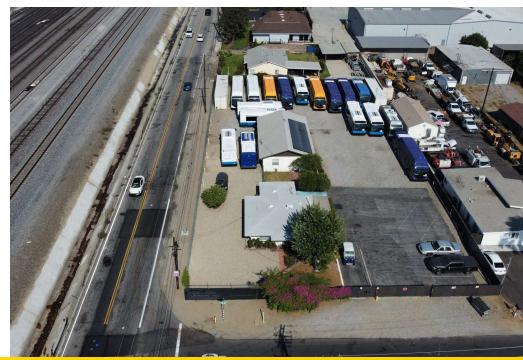

### **PROPERTY DESCRIPTION**

Uncover the potential of this lease opportunity at 10709 Vernon Avenue, Ontario, CA. This versatile commercial property offers yard and office space, designed to accommodate a range of business needs. Situated on an approx. 23,400 sq. ft. lot with ample yard space, easy delivery access, and a newly remodeled interior office spaces with two freestanding structures totaling approx. 2,000 sq. ft.. This property presents an ideal setting for modern enterprises. Its strategic location ensures excellent accessibility, making it a standout choice for businesses seeking a great industrial hub. Available for Occupancy by November 1st. Contact the listing agent today to set up a private tour of the facility.

#### **PROPERTY HIGHLIGHTS**

- - Excellent Contractor's Yard
- - Wrought Iron Gate (Electric)
- Remodeled House and Separate Office
- - Fully Lit and secured yard
- - Security System with Cameras