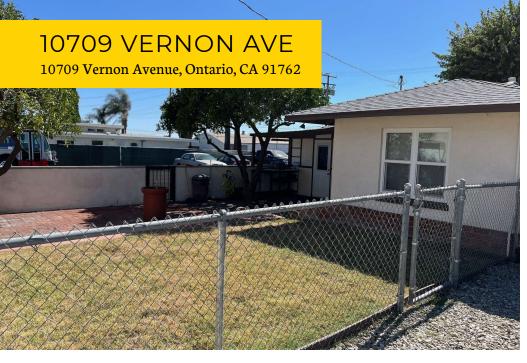

# 10709 VERNON AVE

10709 Vernon Avenue, Ontario, CA 91762

| POPULATION           | 0.3 MILES | 0.5 MILES | 1 MILE |
|----------------------|-----------|-----------|--------|
| Total Population     | 417       | 3,112     | 19,339 |
| Average Age          | 36        | 36        | 36     |
| Average Age (Male)   | 35        | 35        | 35     |
| Average Age (Female) | 37        | 37        | 37     |