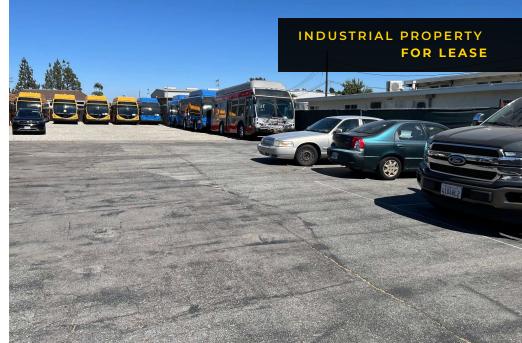

### **PROPERTY DESCRIPTION**

Uncover the potential of this lease opportunity at 10709 Vernon Avenue, Ontario, CA. This versatile commercial property offers yard and office space, designed to accommodate a range of business needs. Situated on an approx. 23,400 sq. ft. lot with ample yard space, easy delivery access, and a newly remodeled interior office spaces with two freestanding structures totaling approx. 2,000 sq. ft.. This property presents an ideal setting for modern enterprises. Its strategic location ensures excellent accessibility, making it a standout choice for businesses seeking a great industrial hub. Available for Occupancy by November 1st. Contact the listing agent today to set up a private tour of the facility.

#### **PROPERTY HIGHLIGHTS**

- - Excellent Contractor's Yard
- - Wrought Iron Gate (Electric)
- Remodeled House and Separate Office
- - Fully Lit and secured yard
- - Security System with Cameras