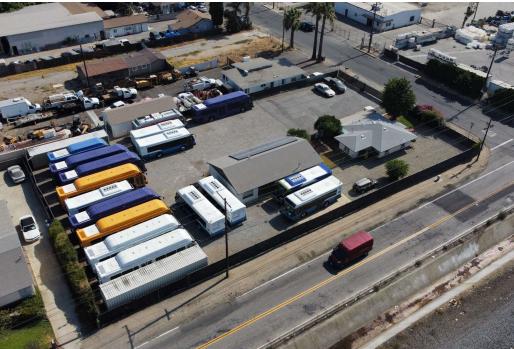

### **PROPERTY DESCRIPTION**

Uncover the potential of this lease opportunity at 10709 Vernon Avenue, Ontario, CA. This versatile commercial property offers yard and office space, designed to accommodate a range of business needs. Situated on an approx. 23,400 sq. ft. lot with ample yard space, easy delivery access, and a newly remodeled interior office spaces with two freestanding structures totaling approx. 2,000 sq. ft.. This property presents an ideal setting for modern enterprises. Its strategic location ensures excellent accessibility, making it a standout choice for businesses seeking a great industrial hub. Available for Occupancy by November 1st. Contact the listing agent today to set up a private tour of the facility.

#### **PROPERTY HIGHLIGHTS**

- - Excellent Contractor's Yard
- - Wrought Iron Gate (Electric)
- Remodeled House and Separate Office
- - Fully Lit and secured yard
- - Security System with Cameras