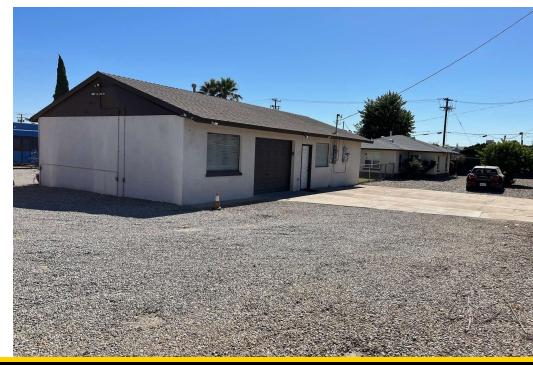

### **PROPERTY DESCRIPTION**

Uncover the potential of this lease opportunity at 10709 Vernon Avenue, Ontario, CA. This versatile commercial property offers yard and office space, designed to accommodate a range of business needs. Situated on an approx. 23,400 sq. ft. lot with ample yard space, easy delivery access, and a newly remodeled interior office spaces with two freestanding structures totaling approx. 2,000 sq. ft.. This property presents an ideal setting for modern enterprises. Its strategic location ensures excellent accessibility, making it a standout choice for businesses seeking a great industrial hub. Available for Occupancy by November 1st. Contact the listing agent today to set up a private tour of the facility.

#### **PROPERTY HIGHLIGHTS**

- - Excellent Contractor's Yard
- - Wrought Iron Gate (Electric)
- Remodeled House and Separate Office
- - Fully Lit and secured yard
- - Security System with Cameras