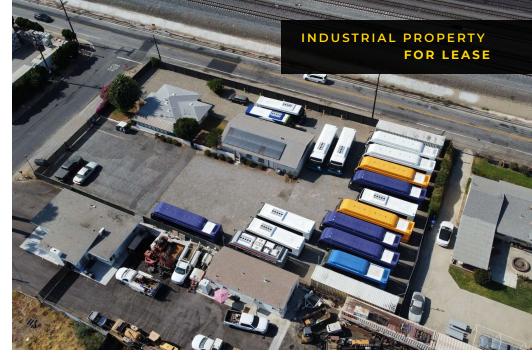

### **PROPERTY DESCRIPTION**

Uncover the potential of this lease opportunity at 10709 Vernon Avenue, Ontario, CA. This versatile commercial property offers yard and office space, designed to accommodate a range of business needs. Situated on an approx. 23,400 sq. ft. lot with ample yard space, easy delivery access, and a newly remodeled interior office spaces with two freestanding structures totaling approx. 2,000 sq. ft.. This property presents an ideal setting for modern enterprises. Its strategic location ensures excellent accessibility, making it a standout choice for businesses seeking a great industrial hub. Available for Occupancy by November 1st. Contact the listing agent today to set up a private tour of the facility.

#### **PROPERTY HIGHLIGHTS**

- - Excellent Contractor's Yard
- - Wrought Iron Gate (Electric)
- Remodeled House and Separate Office
- - Fully Lit and secured yard
- - Security System with Cameras