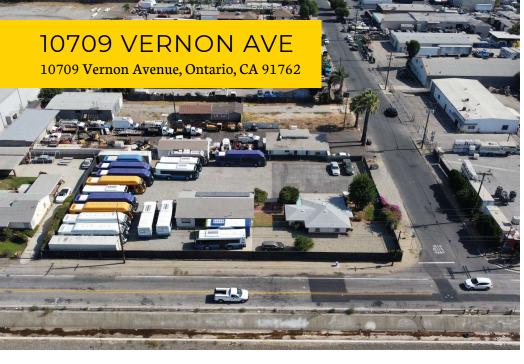

### **PROPERTY DESCRIPTION**

Uncover the potential of this lease opportunity at 10709 Vernon Avenue, Ontario, CA. This versatile commercial property offers yard and office space, designed to accommodate a range of business needs. Situated on an approx. 23,400 sq. ft. lot with ample yard space, easy delivery access, and a newly remodeled interior office spaces with two freestanding structures totaling approx. 2,000 sq. ft.. This property presents an ideal setting for modern enterprises. Its strategic location ensures excellent accessibility, making it a standout choice for businesses seeking a great industrial hub. Available for Occupancy by November 1st. Contact the listing agent today to set up a private tour of the facility.

#### **PROPERTY HIGHLIGHTS**

- - Excellent Contractor's Yard
- - Wrought Iron Gate (Electric)
- Remodeled House and Separate Office
- - Fully Lit and secured yard
- - Security System with Cameras