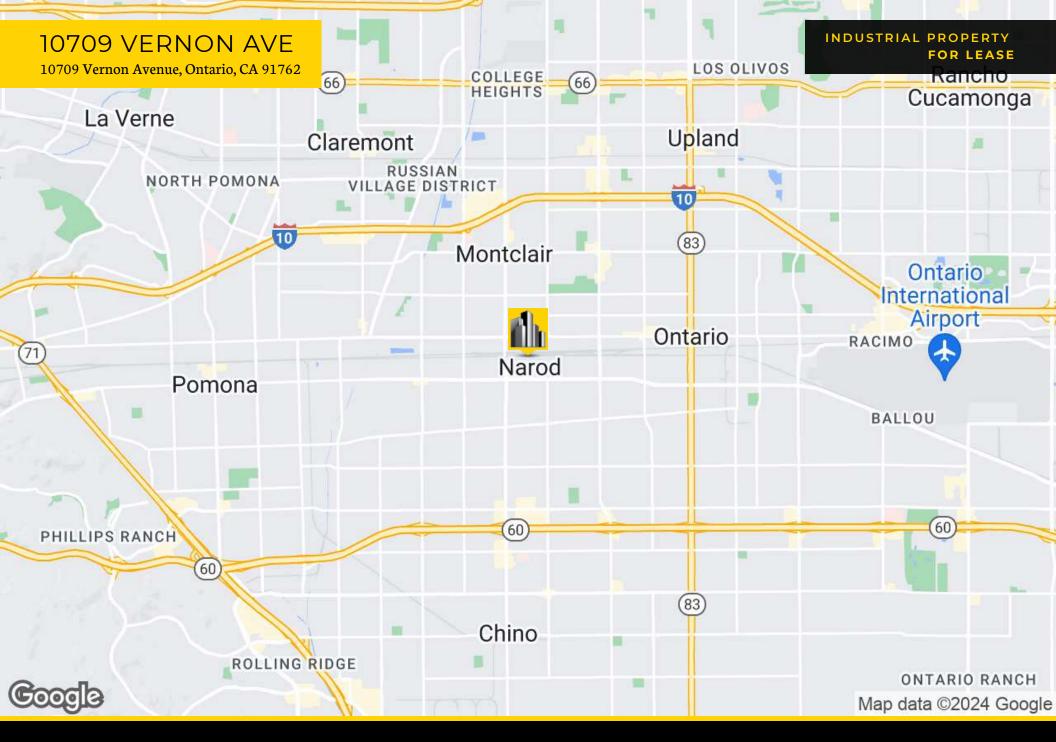

### **LOCATION DESCRIPTION**

Situated on the cross streets of W State St and Vernon Ave, the property provides easy access to major freeways, including I-10 and I-15, facilitating efficient logistics. Nearby points of interest include Ontario International Airport and Ontario Mills Mall making it an optimal choice for commercial operations in a thriving business district.