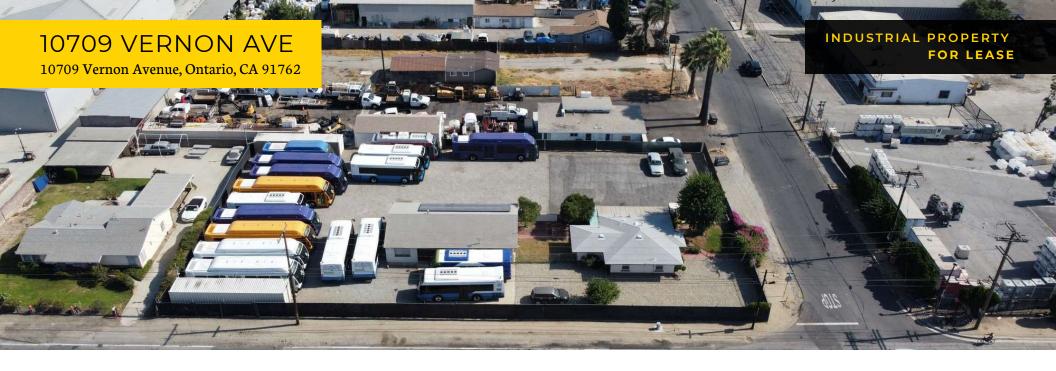

### **PROPERTY DESCRIPTION**

Uncover the potential of this lease opportunity at 10709 Vernon Avenue, Ontario, CA. This versatile commercial property offers yard and office space, designed to accommodate a range of business needs. Situated on an approx. 23,400 sq. ft. lot with ample yard space, easy delivery access, and a newly remodeled interior office spaces with two freestanding structures totaling approx. 2,000 sq. ft.. This property presents an ideal setting for modern enterprises. Its strategic location ensures excellent accessibility, making it a standout choice for businesses seeking a great industrial hub. Available for Occupancy by November 1st. Contact the listing agent today to set up a private tour of the facility.

#### **PROPERTY HIGHLIGHTS**

- - Excellent Contractor's Yard
- - Wrought Iron Gate (Electric)
- Remodeled House and Separate Office
- - Fully Lit and secured yard
- - Security System with Cameras

## **OFFERING SUMMARY**

| Lease Rate:    | \$0.51 SF/month (MG) |
|----------------|----------------------|
| Available SF:  | 23,400 SF            |
| Lot Size:      | 23,400 SF            |
| Building Size: | 2,000 SF             |