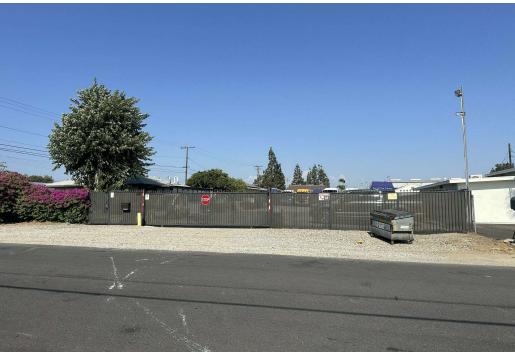

### **PROPERTY DESCRIPTION**

Uncover the potential of this lease opportunity at 10709 Vernon Avenue, Ontario, CA. This versatile commercial property offers yard and office space, designed to accommodate a range of business needs. Situated on an approx. 23,400 sq. ft. lot with ample yard space, easy delivery access, and a newly remodeled interior office spaces with two freestanding structures totaling approx. 2,000 sq. ft.. This property presents an ideal setting for modern enterprises. Its strategic location ensures excellent accessibility, making it a standout choice for businesses seeking a great industrial hub. Available for Occupancy by November 1st. Contact the listing agent today to set up a private tour of the facility.

#### **PROPERTY HIGHLIGHTS**

- - Excellent Contractor's Yard
- - Wrought Iron Gate (Electric)
- Remodeled House and Separate Office
- - Fully Lit and secured yard
- - Security System with Cameras