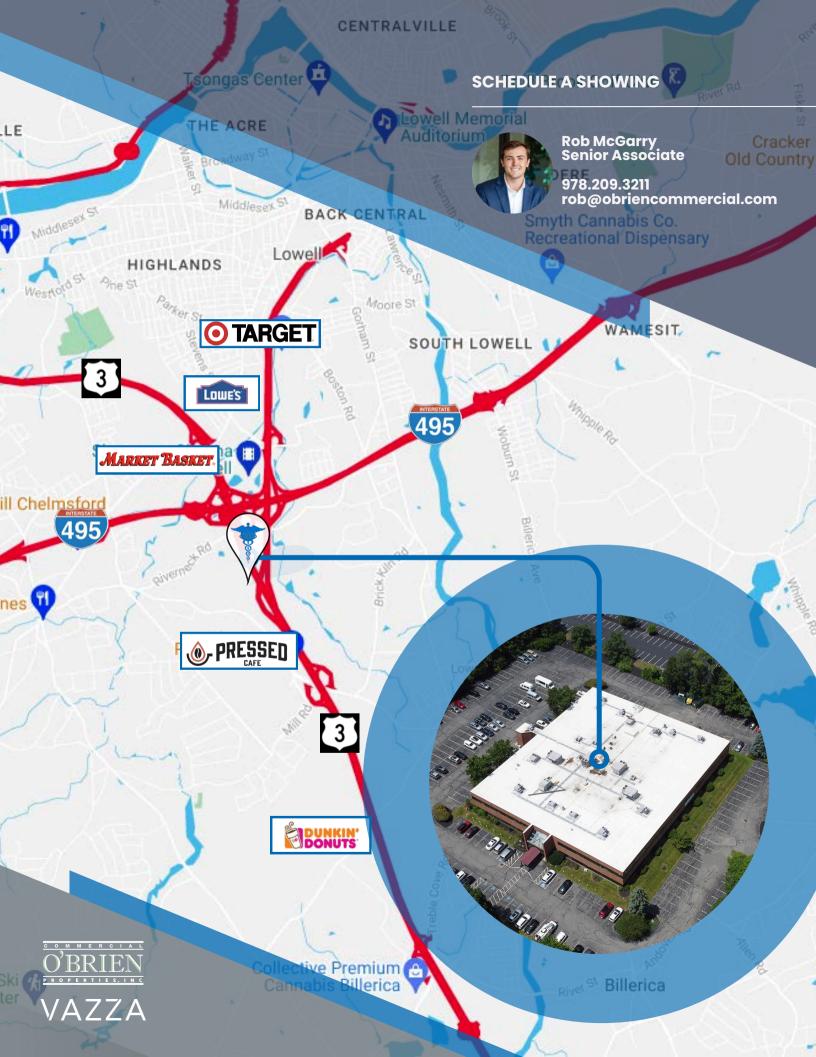

### THE PROPERTY

The Chelmsford Medical and Surgical Center is a 72,050 SF, two-story building in Chelmsford, MA. Conveniently located off Route 3 in close proximity to dining and convenient shopping options, including the newly opened Pressed Cafe.

2ND FLOOR | Consists of 6,570 SF of medical/office space, serviced by both freight and passenger elevators.

Professionally managed on-site by the Vazza Real Estate Group.

FLOOR PLAN | 2ND FLOOR

2ND FLOOR | 6,570 SF