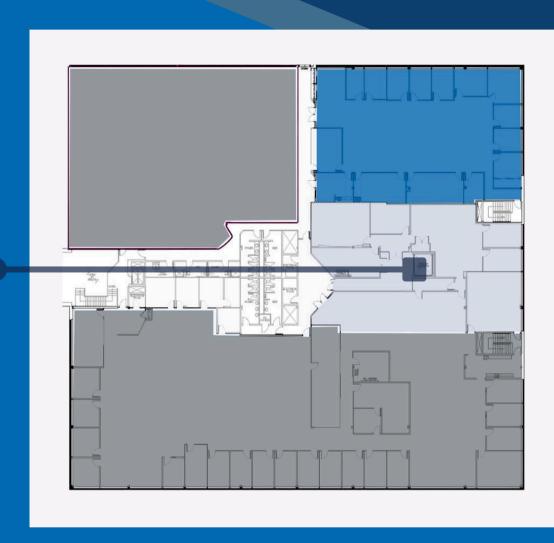

2ND FLOOR | Consists of 6,570 SF of medical/office space, serviced by both freight and passenger elevators.

Professionally managed on-site by the Vazza Real Estate Group.

FLOOR PLAN | 2ND FLOOR

2ND FLOOR | 6,570 SF