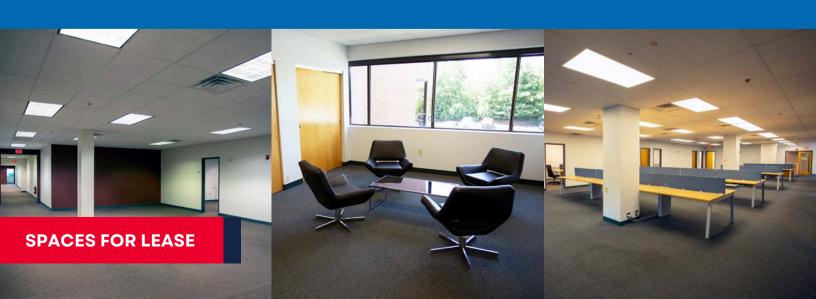

truction
- HVAC: 15 rooftop units
- Power 400 amps 480v
- Three (3) Loading Docks
- City water and sewer,
  National Grid Gas
- 254 parking spaces (3.5/1,000)
- Wet sprinkler system
- On-site property management
- Freight and Passenger elevators
- Modernized amenities

### THE PROPERTY

The Chelmsford Medical and Surgical Center is a 72,050 SF, two-story building in Chelmsford, MA. Conveniently located off Route 3 in close proximity to dining and convenient shopping options, including the newly opened Pressed Cafe.

2ND FLOOR | Consists of 6,570 SF of medical/office space, serviced by both freight and passenger elevators.

Professionally managed on-site by the Vazza Real Estate Group.



FLOOR PLAN | 2ND FLOOR

2ND FLOOR | 6,570 SF



VAZZA

6,570 SF



# 2ND FLOOR | MEDICAL/OFFICE SPACE