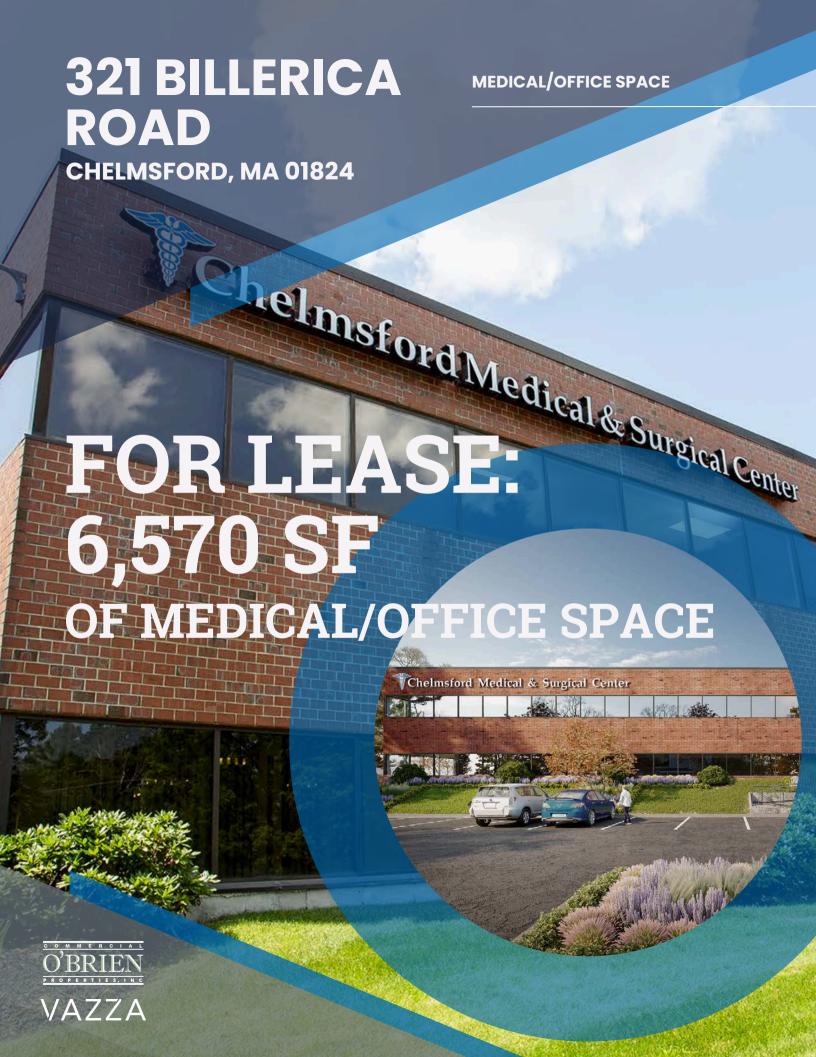

### THE PROPERTY

The Chelmsford Medical and Surgical Center is a 72,050 SF, two-story building in Chelmsford, MA. Conveniently located off Route 3 in close proximity to dining and convenient shopping options, including the newly opened Pressed Cafe.