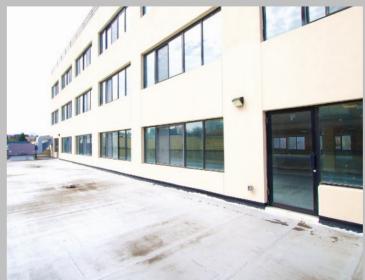

#### **BUILDING DETAILS**

- BUILDING SIZE. 16,000 SF

- 1st FL. 5,000

- 2nd FL. 4,000 + 1,000 sf Outdoor
- 3rd FL 4,000
- 4th FL. 3,000 + 1,000 sf Outdoor
- LOT SIZE 50' X 100" = 5000 sf

#### **PROPERTY HIGHLIGHTS**

- LOADING: 1 DRIVE-IN
- 1ST FLOOR CEILING HIGHT 14'
- ELEVATOR: PASSENGER
- HVAC SYSTEM THROUGHOUT
- 800 AMPS, 3 PHASE MAIN
- 4 SEPARATER METERS
- TAXES \$20,470.00

PRICE / SF \$468 5.2 CAP