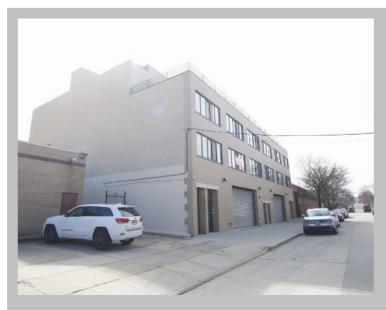

#### **BUILDING DETAILS**

- BUILDING SIZE. 16,000 SF

- 1st FL. 5,000

- 2nd FL. 4,000 + 1,000 sf Outdoor
- 3rd FL 4,000
- 4th FL. 3,000 + 1,000 sf Outdoor
- LOT SIZE 50' X 100" = 5000 sf

#### **PROPERTY HIGHLIGHTS**

- LOADING: 1 DRIVE-IN
- 1ST FLOOR CEILING HIGHT 14'
- ELEVATOR: PASSENGER
- HVAC SYSTEM THROUGHOUT
- 800 AMPS, 3 PHASE MAIN
- 4 SEPARATER METERS
- TAXES \$20,470.00

PRICE / SF \$468 5.2 CAP