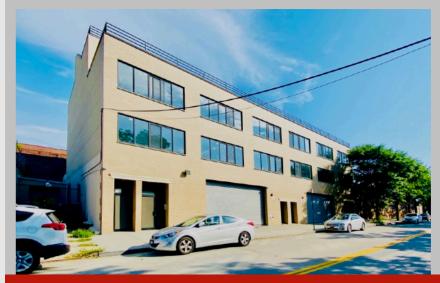

# **AVAILABLE FOR SALE**

1957-61 49th street LIC NY

#### **BUILDING DETAILS**

- BUILDING SIZE. 16,000 SF

- 1st FL. 5,000

- 2nd FL. 4,000 + 1,000 sf Outdoor
- 3rd FL 4,000
- 4th FL. 3,000 + 1,000 sf Outdoor
- LOT SIZE 50' X 100" = 5000 sf