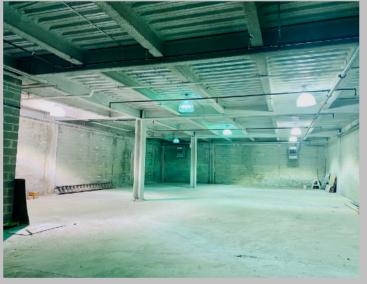

#### **BUILDING DETAILS**

- BUILDING SIZE. 16,000 SF

- 1st FL. 5,000

- 2nd FL. 4,000 + 1,000 sf Outdoor
- 3rd FL 4,000
- 4th FL. 3,000 + 1,000 sf Outdoor
- LOT SIZE 50' X 100" = 5000 sf

#### **PROPERTY HIGHLIGHTS**

- LOADING: 1 DRIVE-IN
- 1ST FLOOR CEILING HIGHT 14'
- ELEVATOR: PASSENGER
- HVAC SYSTEM THROUGHOUT
- 800 AMPS, 3 PHASE MAIN
- 4 SEPARATER METERS
- TAXES \$20,470.00

PRICE / SF \$468 5.2 CAP