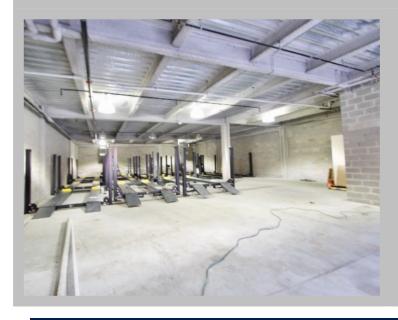

#### **BUILDING DETAILS**

- BUILDING SIZE. 16,000 SF

- 1st FL. 5,000

- 2nd FL. 4,000 + 1,000 sf Outdoor
- 3rd FL 4,000
- 4th FL. 3,000 + 1,000 sf Outdoor
- LOT SIZE 50' X 100" = 5000 sf

#### **PROPERTY HIGHLIGHTS**

- LOADING: 1 DRIVE-IN
- 1ST FLOOR CEILING HIGHT 14'
- ELEVATOR: PASSENGER
- HVAC SYSTEM THROUGHOUT
- 800 AMPS, 3 PHASE MAIN
- 4 SEPARATER METERS
- TAXES \$20,470.00

PRICE / SF \$468 5.2 CAP