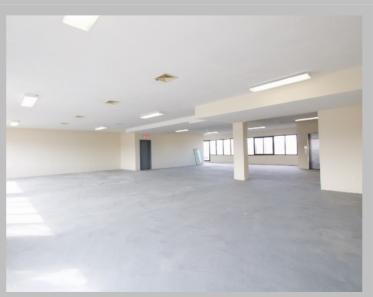

#### **BUILDING DETAILS**

- BUILDING SIZE. 16,000 SF

- 1st FL. 5,000

- 2nd FL. 4,000 + 1,000 sf Outdoor
- 3rd FL 4,000
- 4th FL. 3,000 + 1,000 sf Outdoor
- LOT SIZE 50' X 100" = 5000 sf

#### **PROPERTY HIGHLIGHTS**

- LOADING: 1 DRIVE-IN
- 1ST FLOOR CEILING HIGHT 14'
- ELEVATOR: PASSENGER
- HVAC SYSTEM THROUGHOUT
- 800 AMPS, 3 PHASE MAIN
- 4 SEPARATER METERS
- TAXES \$20,470.00

PRICE / SF \$468 5.2 CAP