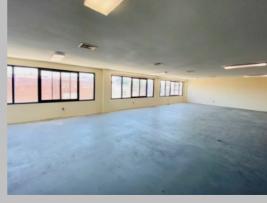

#### **PROPERTY HIGHLIGHTS**

- LOADING: 1 DRIVE-IN
- 1ST FLOOR CEILING HIGHT 14'
- ELEVATOR: PASSENGER
- HVAC SYSTEM THROUGHOUT
- 800 AMPS, 3 PHASE MAIN
- 4 SEPARATER METERS
- TAXES \$20,470.00

PRICE / SF \$468 5.2 CAP