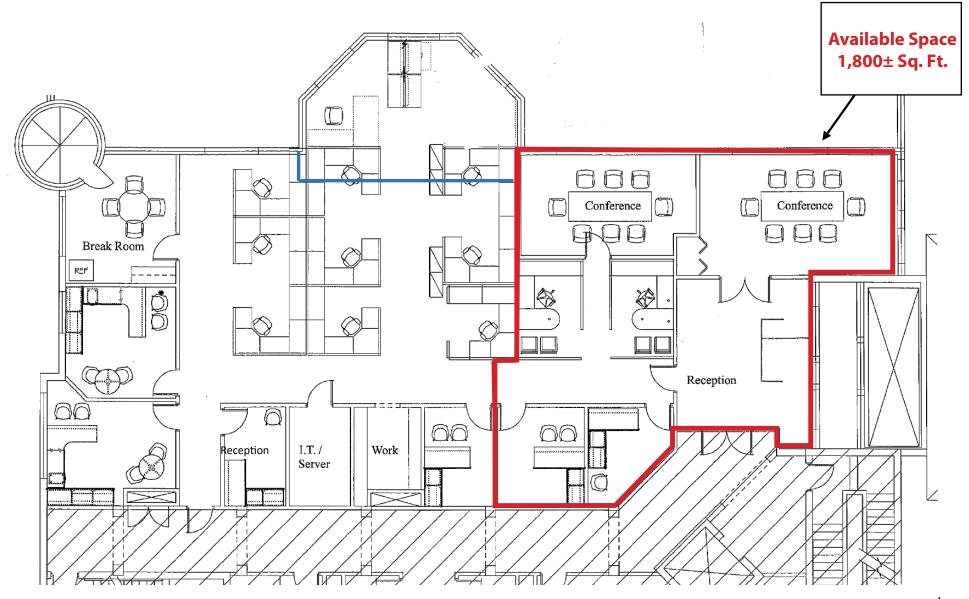

|       | Advisorys Trust         |
| First Floor                 |       | John R. Wood            |
| First Floor                 |       | TIAA Bank               |
| 105                         | 4,253 | Available               |
| Second Floor                |       | BKS                     |
| 200                         | 1,800 | Available               |
| 210                         | 2,456 | Available               |
| Second Floor                |       | Peaceful Mind Therapy   |
| Third Floor                 |       | Naples Daily News       |
| Third Floor                 |       | Bulloch Taylor Law Firm |



### **105 - UNIT FEATURES**



## **UNIT 105 - FLOOR PLAN**





# **UNIT 105 - INTERIOR**









### **UNIT 200 - FEATURES**



## **UNIT 200 - FLOOR PLAN**





# **UNIT 200 - INTERIOR**









### **UNIT 210 - FEATURES**



### **UNIT 210 - FLOOR PLAN**





# **BUILDING EXTERIOR**







### **PROPERTY AERIAL**





### **NOTABLE SURROUNDINGS**





### **LOCATION MAP**





#### LIMITATIONS AND DISCLAIMERS

The content and condition of the property provided herein is to the best knowledge of the Seller. This disclosure is not a warranty of any kind; any information contained within this proposal is limited to information to which the Seller has knowledge. Information in this presentation is gathered from reliable sources, and is deemed accurate, however any information, drawings, photos, site plans, maps or other exhibits where they are in conflict or confusion with the exhibits attached to an forthcoming purchase and sale agreement, that