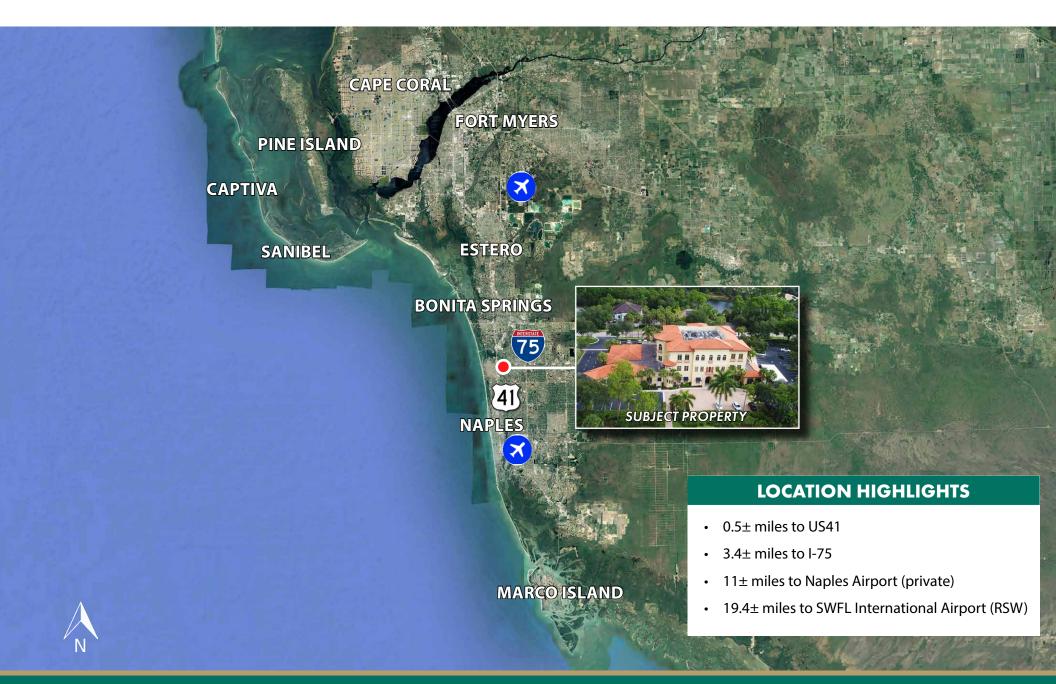

### **LOCATION MAP**

#### **PROPERTY HIGHLIGHTS**

1185 Immokalee Road in Collier County is a true "Class A" three-story office building consisting of 36,149± square feet of rentable floor area. The site is conveniently located along Immokalee Road in North Naples with quick access to US41 and I-75, providing accessibility to Naples, Bonita, and Fort Myers.