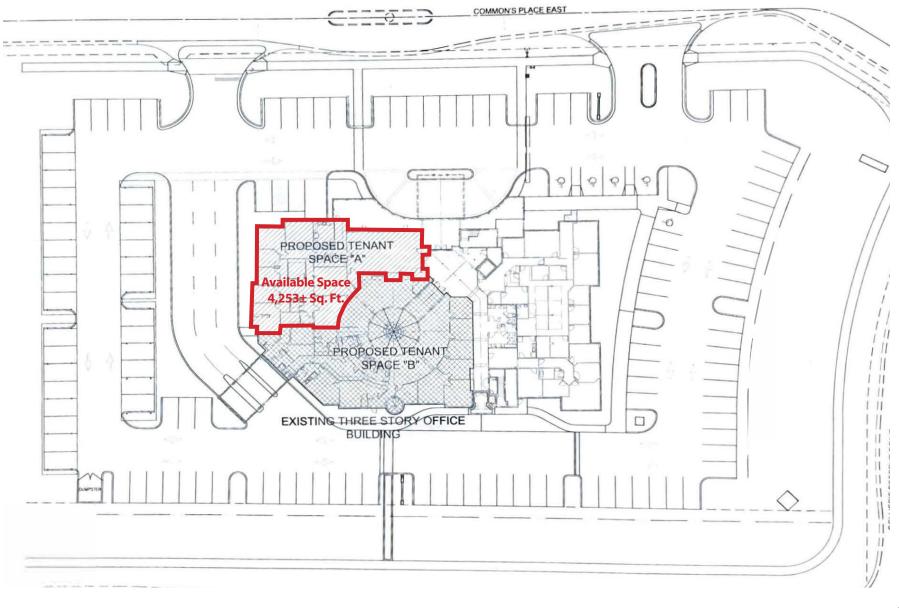

## **UNIT 105 - FLOOR PLAN**

# **PROPERTY SUMMARY**

Property Address: 1185 Immokalee Rd.

Naples, FL, 34110

County: Collier

Property Type: Office/ Medical Spaces

Property Size: 36,149± Sq. Ft.

Available Spaces: Unit 105: 4,253± Sq. Ft.

Unit 200: 1,800± Sq. Ft. Unit 210: 2,456± Sq. Ft.