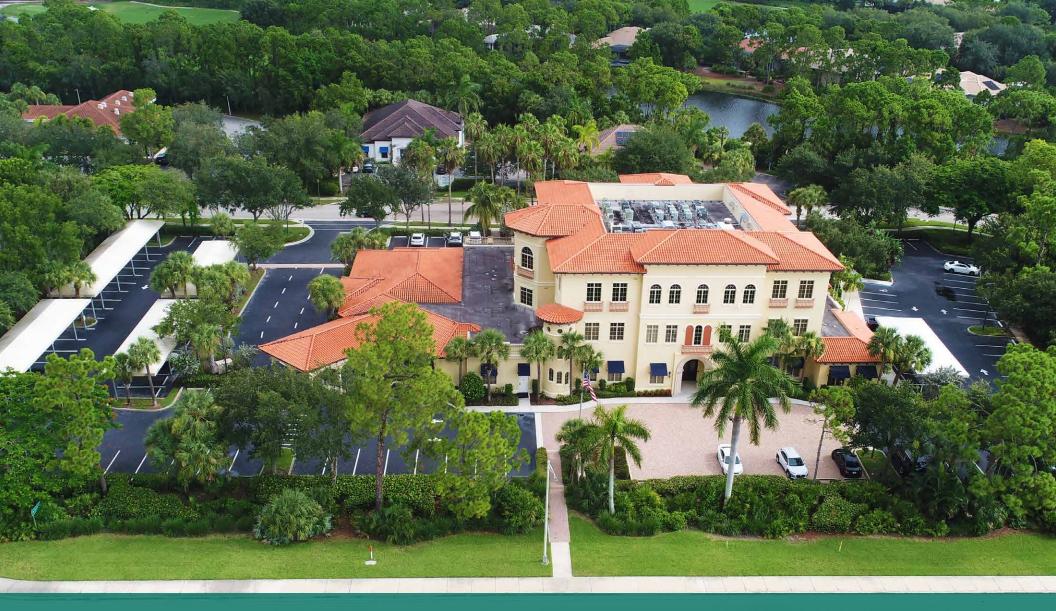

### **PROPERTY AERIAL**

#### **PROPERTY HIGHLIGHTS**

1185 Immokalee Road in Collier County is a true "Class A" three-story office building consisting of 36,149± square feet of rentable floor area. The site is conveniently located along Immokalee Road in North Naples with quick access to US41 and I-75, providing accessibility to Naples, Bonita, and Fort Myers.

The building is surrounded by notable corporations such as Arthex, NCH and Radiology Regional, in addition to a wide variety of retail and restaurants. Meticulously maintained property boasting porte-cochere drop-off and ample parking.