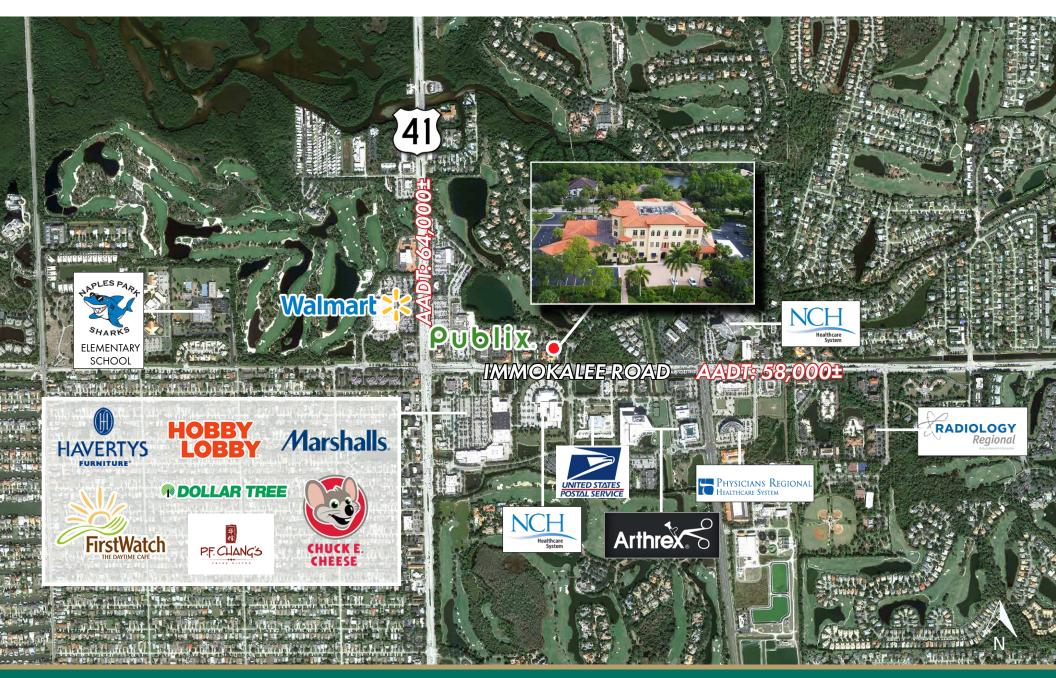

### **NOTABLE SURROUNDINGS**

The building is surrounded by notable corporations such as Arthex, NCH and Radiology Regional, in addition to a wide variety of retail and restaurants. Meticulously maintained property boasting porte-cochere drop-off and ample parking.