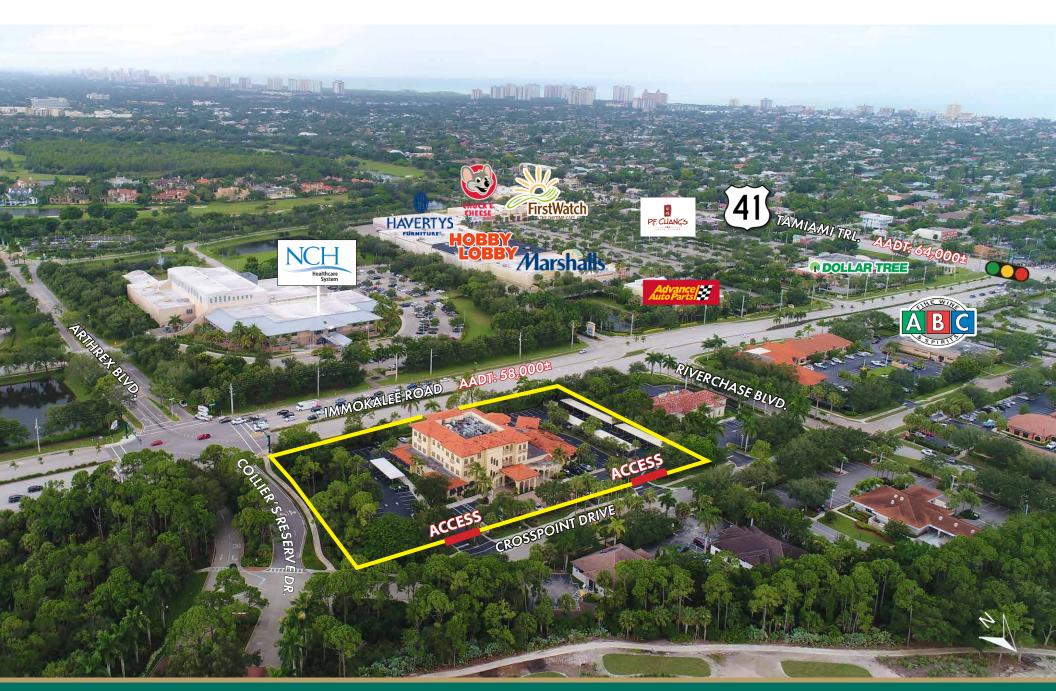

### **PROPERTY AERIAL**

### **NOTABLE SURROUNDINGS**

#### **PROPERTY HIGHLIGHTS**

1185 Immokalee Road in Collier County is a true "Class A" three-story office building consisting of 36,149± square feet of rentable floor area. The site is conveniently located along Immokalee Road in North Naples with quick access to US41 and I-75, providing accessibility to Naples, Bonita, and Fort Myers.

The building is surrounded by notable corporations such as Arthex, NCH and Radiology Regional, in addition to a wide variety of retail and restaurants. Meticulously maintained property boasting porte-cochere drop-off and ample parking.