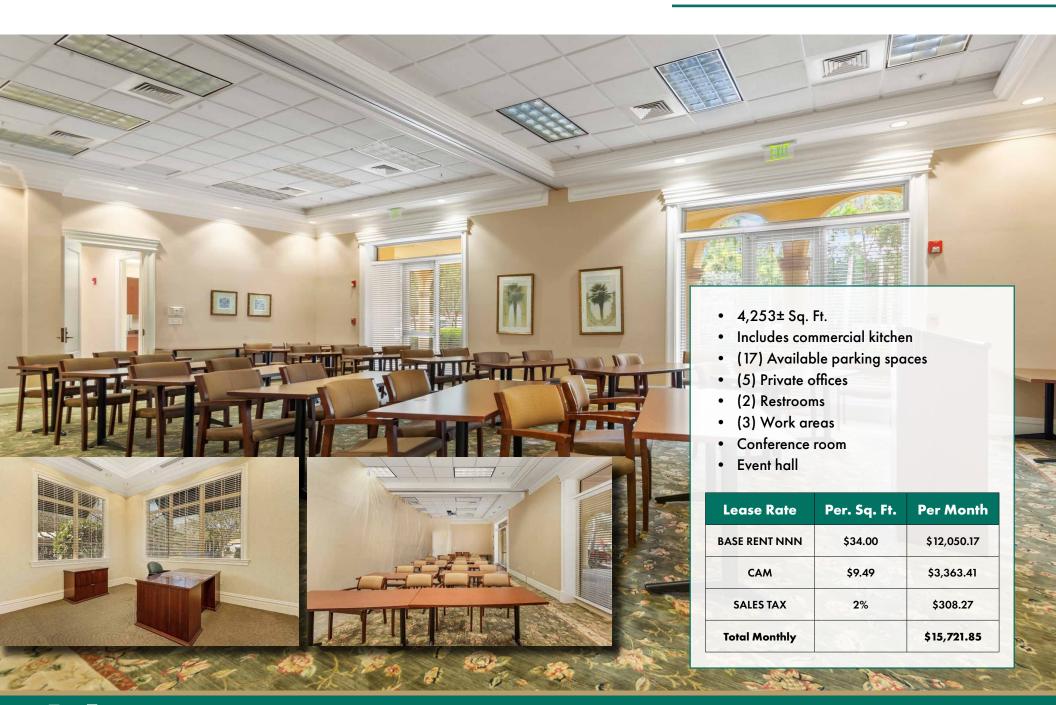

------|-------|-------------------------|
| UNIT                        | SF    | TENANT                  |
| First Floor                 |       | Advisorys Trust         |
| First Floor                 |       | John R. Wood            |
| First Floor                 |       | TIAA Bank               |
| 105                         | 4,253 | Available               |
| Second Floor                |       | BKS                     |
| 200                         | 1,800 | Available               |
| 210                         | 2,456 | Available               |
| Second Floor                |       | Peaceful Mind Therapy   |
| Third Floor                 |       | Naples Daily News       |
| Third Floor                 |       | Bulloch Taylor Law Firm |



### **105 - UNIT FEATURES**



## **UNIT 105 - FLOOR PLAN**





# **UNIT 105 - INTERIOR**









### **UNIT 200 - FEATURES**



## **UNIT 200 - FLOOR PLAN**





# **UNIT 200 - INTERIOR**









### **UNIT 210 - FEATURES**



### **UNIT 210 - FLOOR PLAN**





# **BUILDING EXTERIOR**







### **PROPERTY AERIAL**





### **NOTABLE SURROUNDINGS**





### **LOCATION MAP**





#### LIMITATIONS AND DISCLAIMERS

The content and condition of the property provided herein is to the best knowledge of the Seller. This disclosure is not a warranty of any kind; any information contained within this proposal is limited to information to which the Seller has knowledge. Information in this presentation is gathered from reliable sources, and is deemed accurate, however any information, drawings, photos, site plans, maps or o