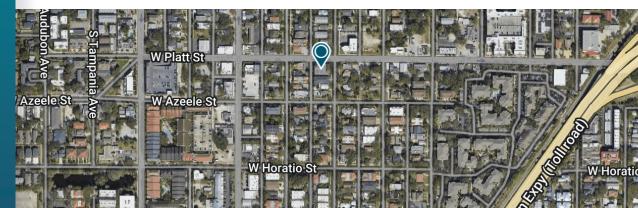

# **2102 W PLATT ST**

2102 West Platt Street Tampa, FL 33606

#### 3,600 SF Available For Lease

- Walking distance to Hyde Park Village with numerous retail establishments
- Building signage available
- 15 on site parking spaces

- Close proximity to Downtown Tampa (2 miles)
- Easy access to major roadways, including Kennedy Blvd (SR 60), Selmon Expressway, and I-275