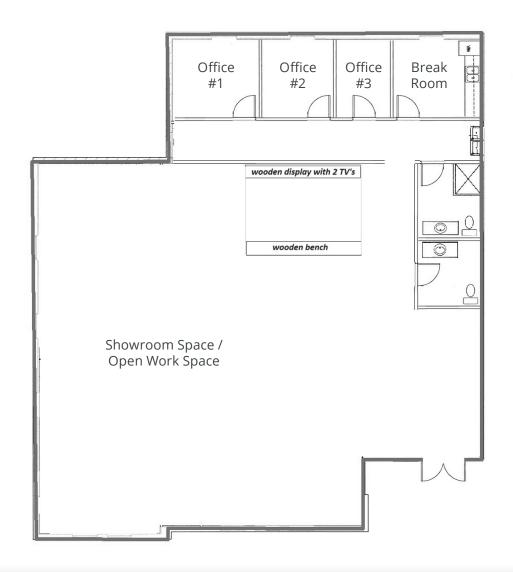

# **2102 W PLATT ST**



2102 West Platt Street Tampa, FL 33606

#### Retail / Showroom / Office For Lease



BRAD MAYES | Account Executive 813.793.8462 | Brad.Mayes@FranklinSt.com

MATT ALEXANDER | Director 813.559.2006 | Matthew.Alexander@FranklinSt.com



LICENSED REAL ESTATE BROKER | FranklinSt.com



## PROPERTY HIGHLIGHTS

#### 3,600 SF Available For Lease

- Walking distance to Hyde Park Village with numerous retail establishments
- Building signage available
- 15 on site parking spaces

- Close proximity to Downtown Tampa (2 miles)
- Easy access to major roadways, including Kennedy Blvd (SR 60), Selmon Expressway, and I-275



## **FLOOR PLAN**

3,600 SF AVAILABLE



### **RETAIL / SHOWROOM / OFFICE FOR LEASE**













**BRAD MAYES**