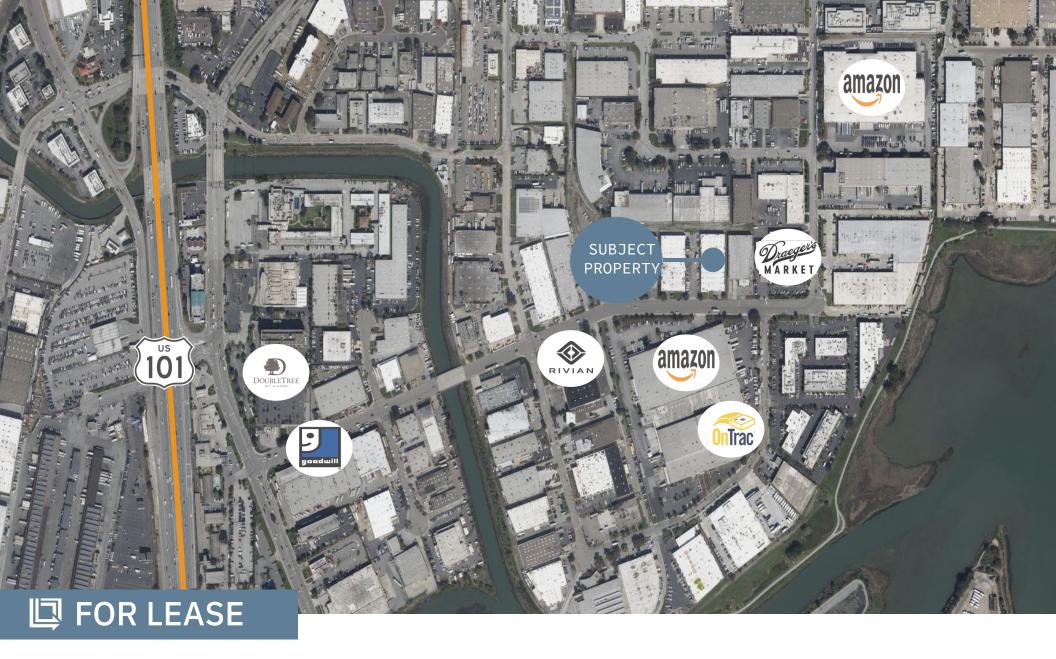

# DRIVING DISTANCES

I-380 Freeway Ramp
 Highway 101 Ramp
 SSF CALTRAIN
 San Bruno BART
 Miles
 Miles
 Miles
 Miles
 Miles
 Miles
 Miles
 Miles
 Miles

SOUTH SAN FRANCISCO