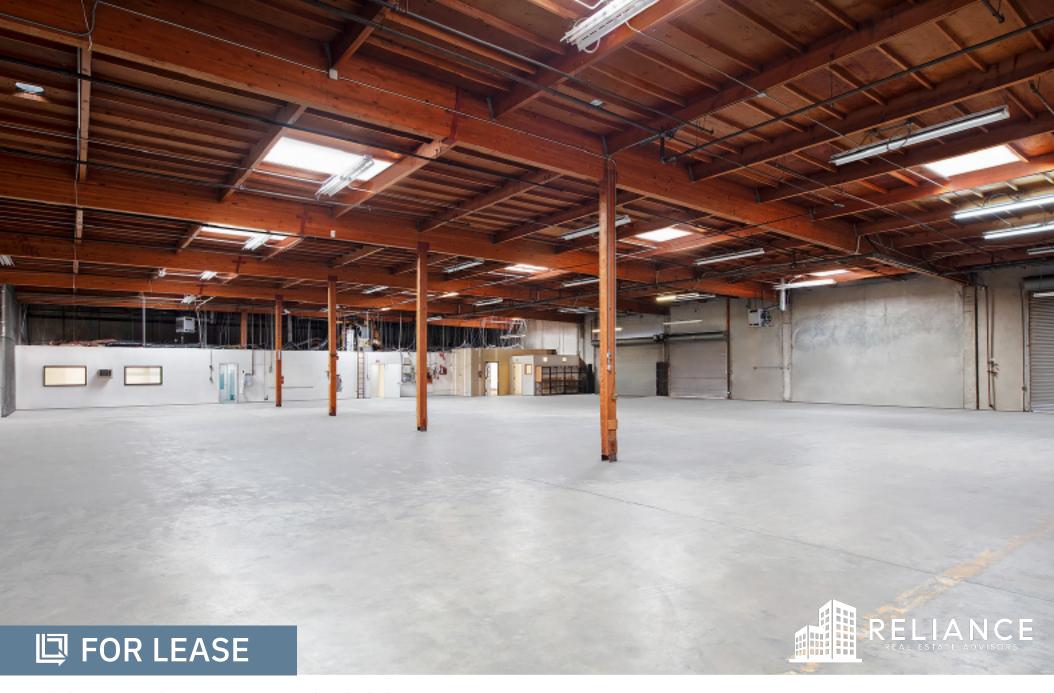

# PROPERTY FEATURES

- Concrete, tilt-up construction
- 21,008 33,112 ± SF
- Three (3) dock high loading doors and three (3) drive-in loading doors
- 16' 18' ceiling height
- Fully sprinklered
- 600 amp, 240 volt power (upon Tenant verification)
- Available now
- \$1.65 PSF, NNN

### Floorplan

FLOOR 1

255 Utah Avenue 255 Utah Avenue South San Francisco, CA 94080