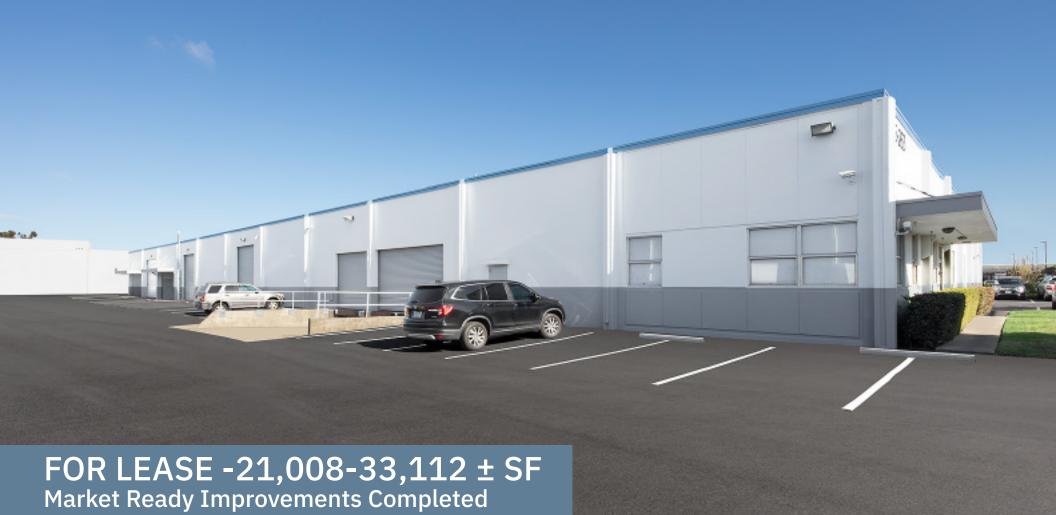

255-263 UTAH AVE

Prime Warehouse in close proximity to SFO

# PROPERTY FEATURES

- Concrete, tilt-up construction
- 21,008 33,112 ± SF
- Three (3) dock high loading doors and three (3) drive-in loading doors
- 16' 18' ceiling height
- Fully sprinklered
- 600 amp, 240 volt power (upon Tenant verification)
- Available now
- \$1.65 PSF, NNN