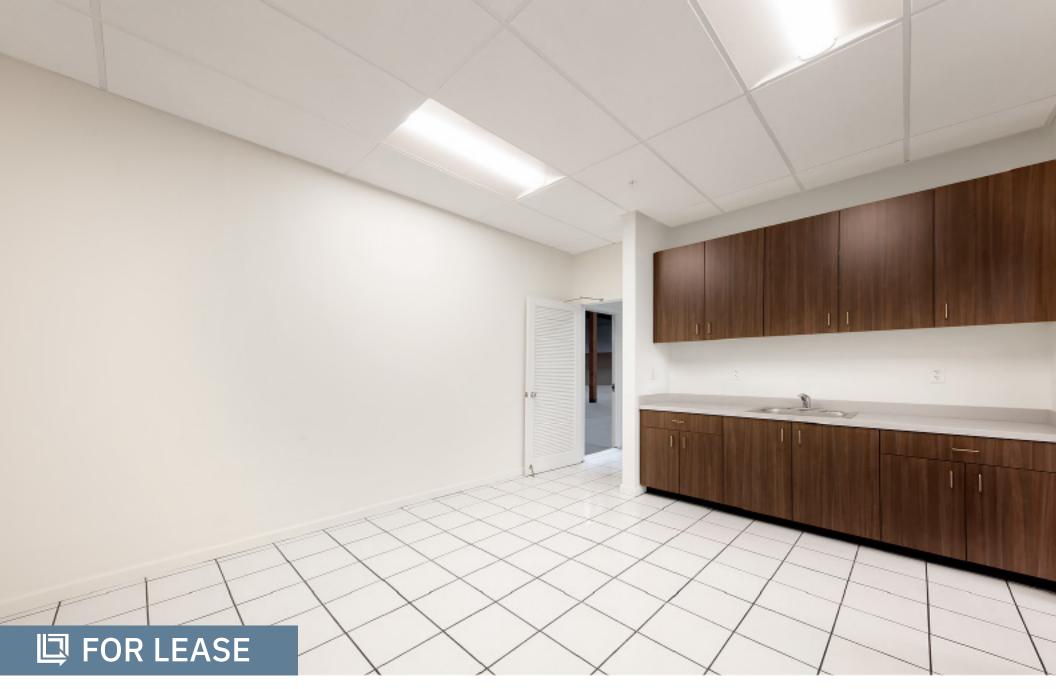

# PROPERTY FEATURES

- Concrete, tilt-up construction
- 21,008 33,112 ± SF
- Three (3) dock high loading doors and three (3) drive-in loading doors
- 16' 18' ceiling height
- Fully sprinklered
- 600 amp, 240 volt power (upon Tenant verification)
- Available now
- \$1.65 PSF, NNN