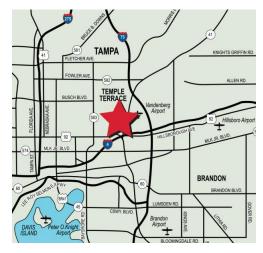

## LOCATION HIGHLIGHTS

- Immediate access to I-4 and minutes from I-75 and I-275
- Central location to qualified labor force
- Inland location
- 10 Minutes to Downtown Tampa and Brandon
- 20 Minutes to Airport/Westshore and Pasco County