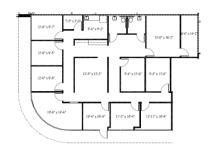

## HAMPTON OAKS BUSINESS PARK

5907-5909 HAMPTON OAKS PARKWAY, TAMPA, FLORIDA 33610

Within the robust I-4 Corridor

Located near I-4 and Hwy 301 exchange Bldg 6 (5908) | Suite B 11,693 SF

Max depth 118' Clear height 18' Column grids 40 x40'

Bldg 1 (5909) | Suite D 3,177 SF Available February 2020