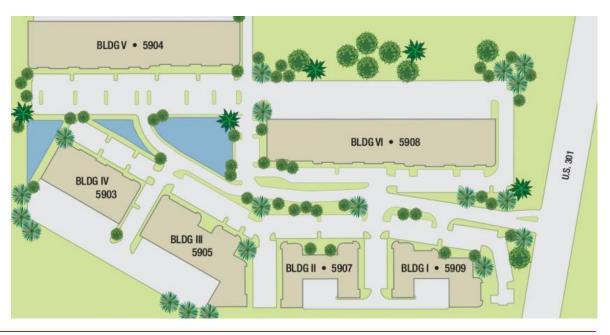

## PROPERTY HIGHLIGHTS

- Smaller Move-In Ready Space Generally Available
- Business Park totaling 260,000 sf
- Two (2) Buildings offer Grade Level Doors
- Four (4) Buildings offer Dock Highs
- Proximity to major fiber infrastructure
- Excellent Ingress/egress
- Strategic Access to all major transportation arteries
- Close Proximity to Tampa International Airport
- Within the submarket of several of the largest employers in Tampa Bay

## HAMPTON OAKS BUSINESS PARK

5907-5909 HAMPTON OAKS PARKWAY, TAMPA, FLORIDA 33610

Within the robust I-4 Corridor

Located near I-4 and Hwy 301 exchange Bldg 6 (5908) | Suite B 11,693 SF

Max depth 118' Clear height 18' Column grids 40 x40'

Bldg 1 (5909) | Suite D 3,177 SF Available February 2020