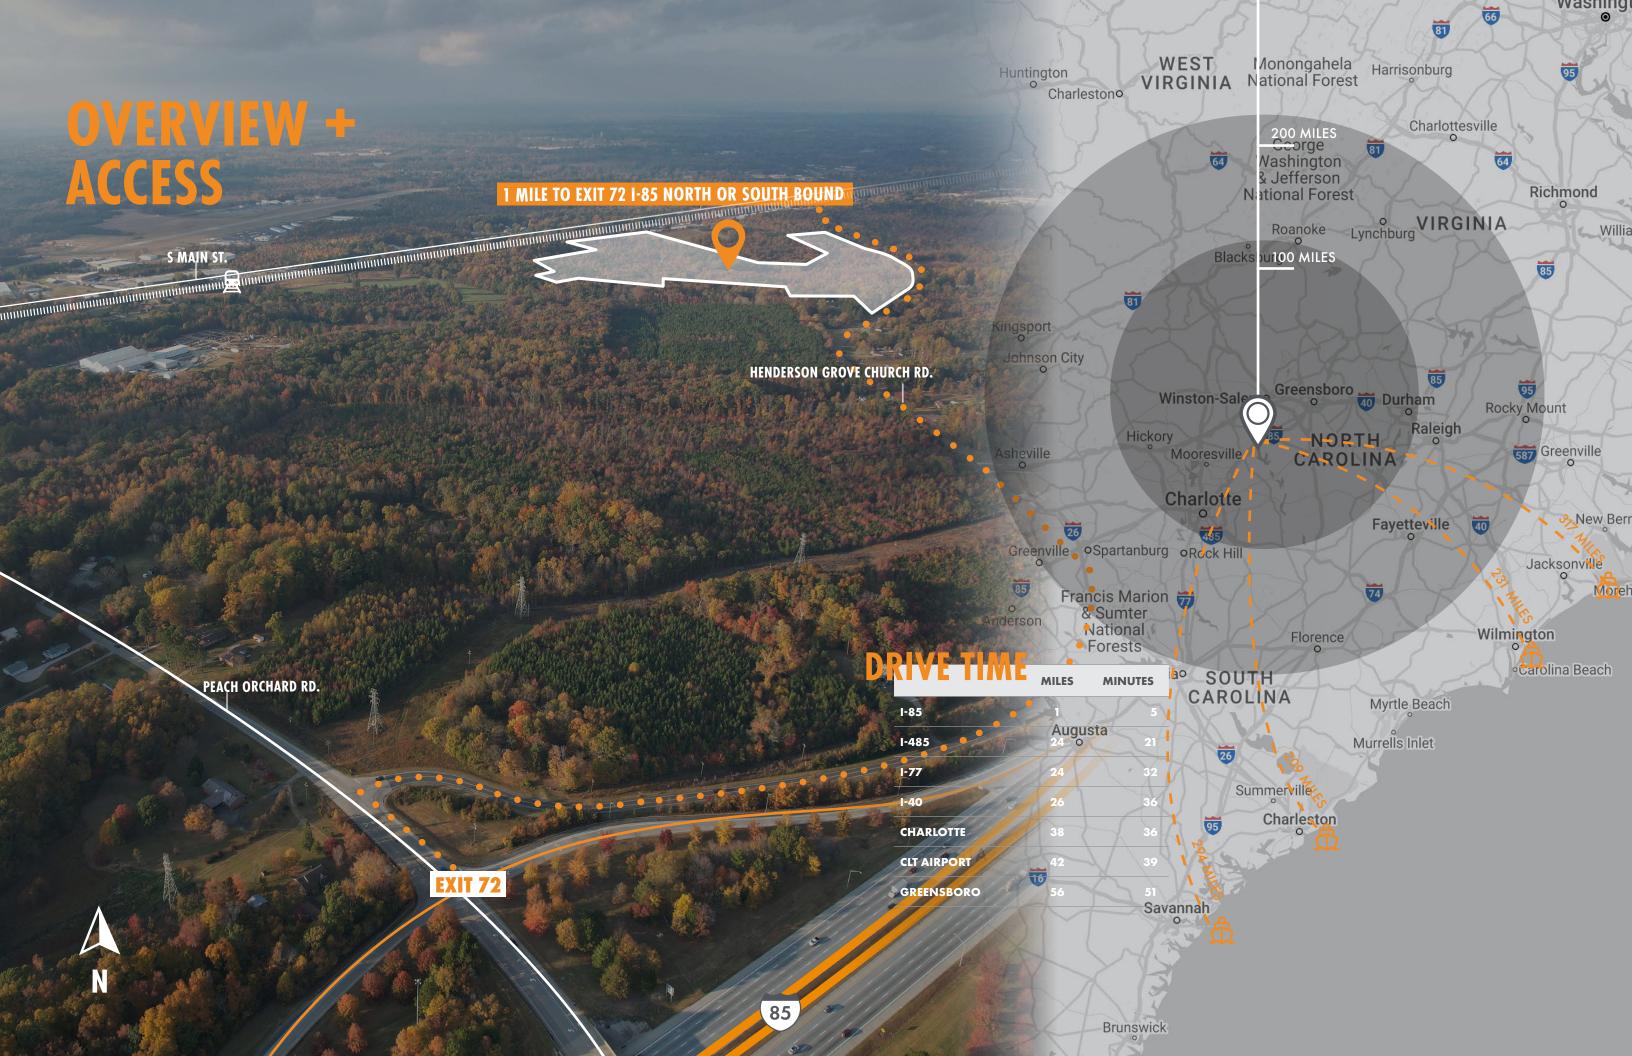

## PROPERTY INFO

ACCESS Henderson Grove Church Rd. and Peach Orchard Rd.

JURISDICTION Salisbury ETJ

**COUNTY** Rowan

**PARCEL ID** 400 0310001

**SIZE** +/- 79.55 Acres

**ZONING** Light Industrial

**UTILITIES AVAILABLE** Public power and telecommunications, sewer available

FRONTAGE ROAD +/- 3,240 Ft on Henderson Grove Church Rd.

**EASEMENTS** Dated postal route easements that can be removed

The sale of the Property is subject to a Court Order and shall be done is accordance with N.C.G.S. § 1-339.35, et seq., and subject to an upset bid process.