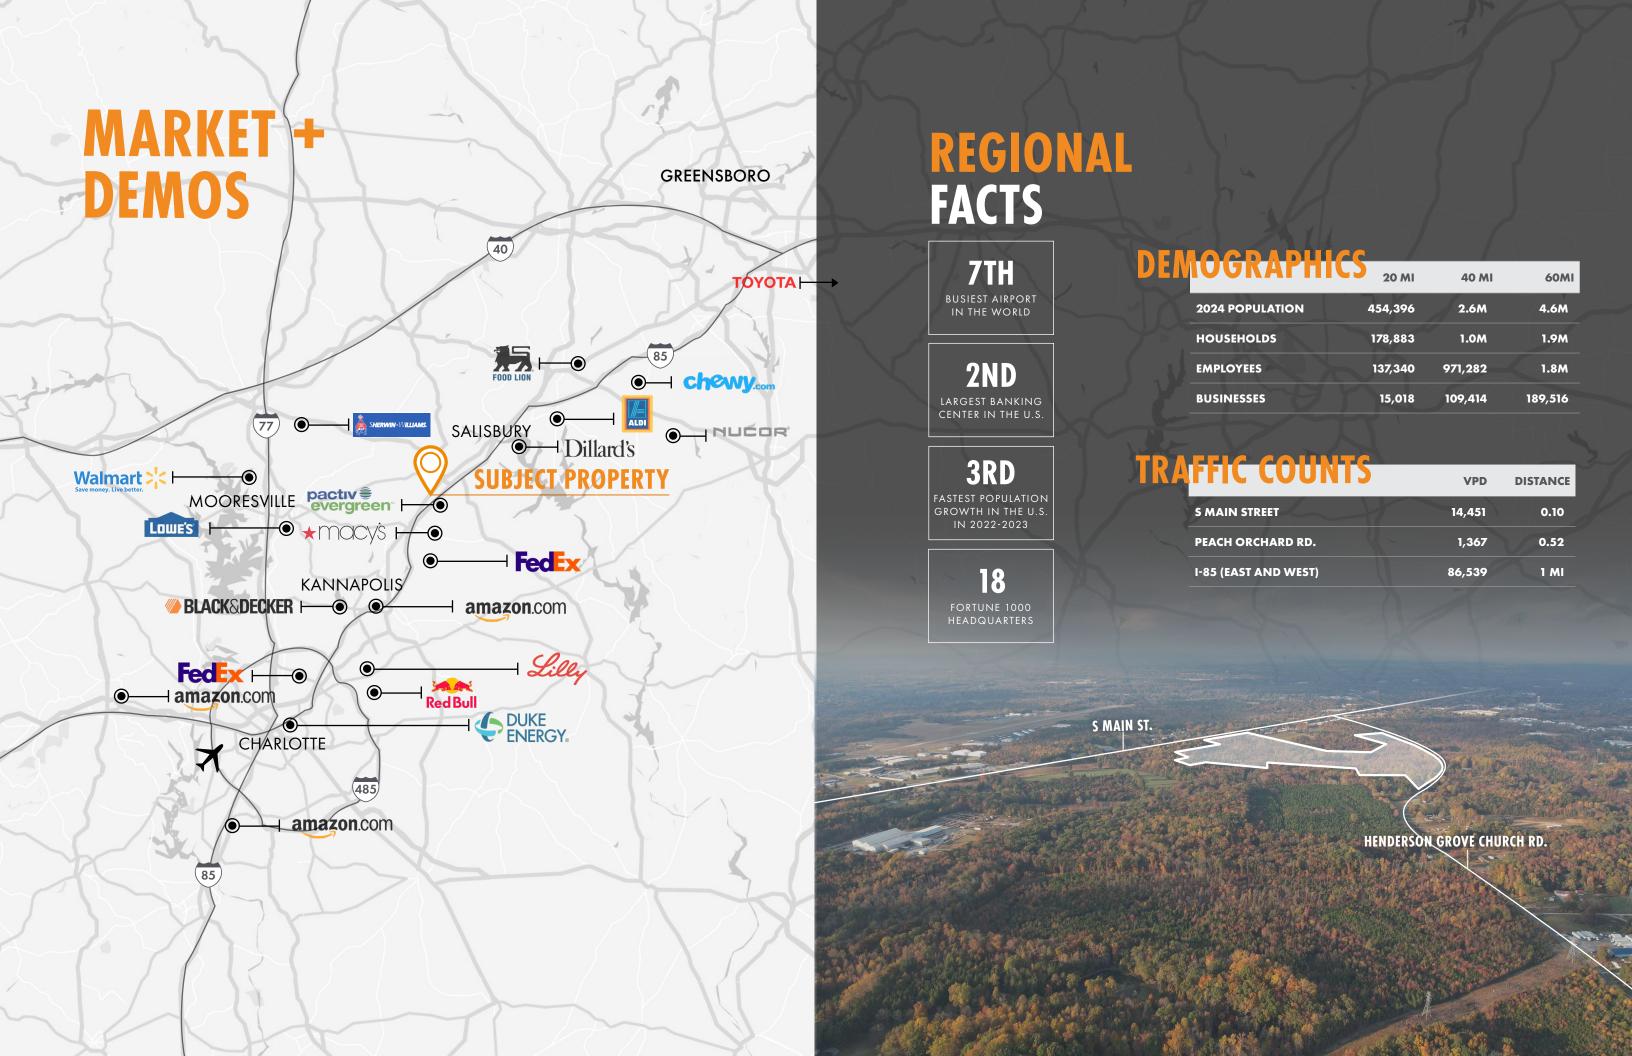

## PROPERTY INFO

ACCESS Henderson Grove Church Rd. and Peach Orchard Rd.

JURISDICTION Salisbury ETJ

**COUNTY** Rowan

**PARCEL ID** 400 0310001

**SIZE** +/- 79.55 Acres

**ZONING** Light Industrial

**UTILITIES AVAILABLE** Public power and telecommunications, sewer available