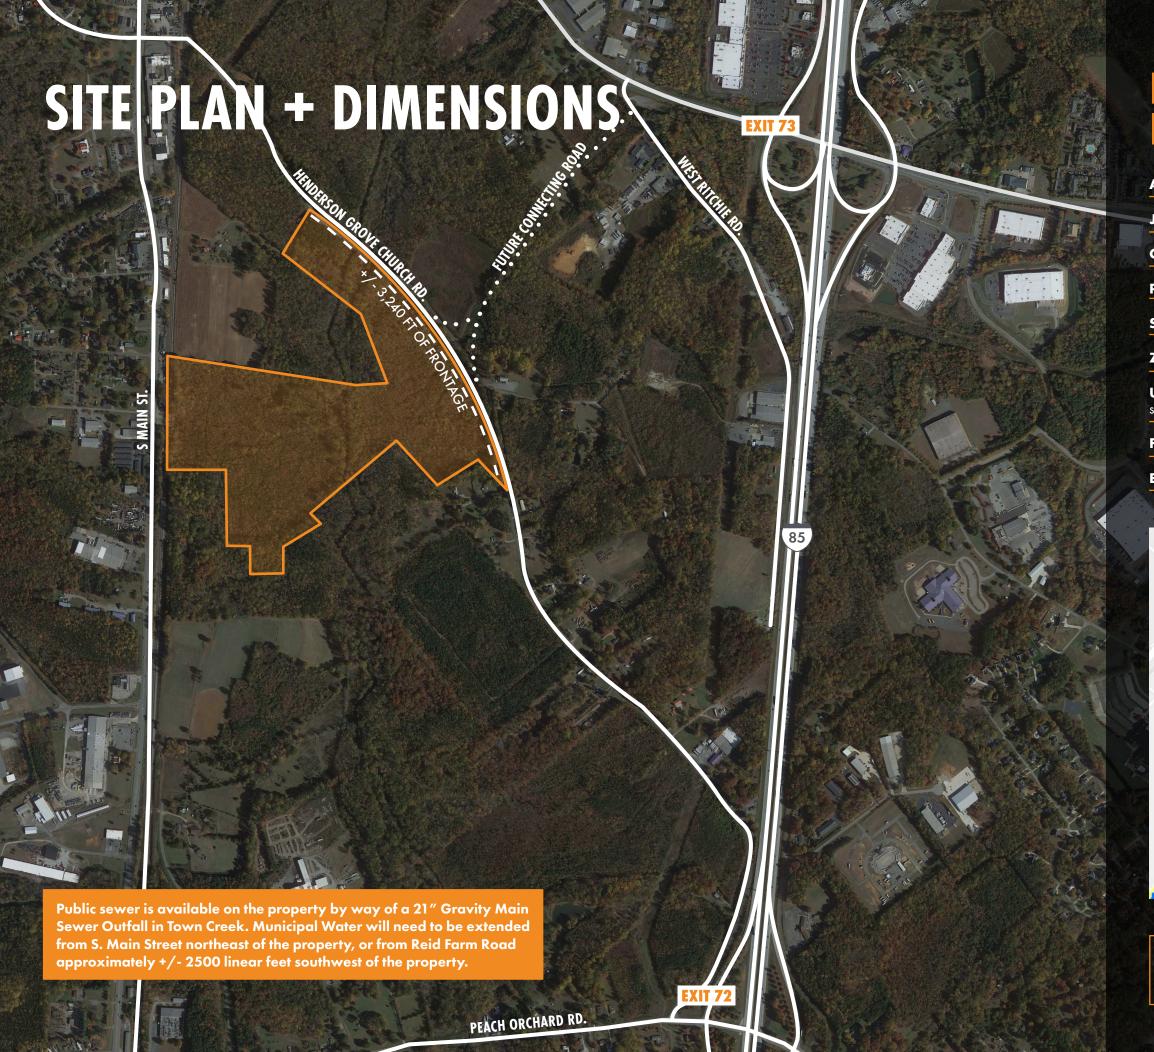

## PROPERTY INFO

ACCESS Henderson Grove Church Rd. and Peach Orchard Rd.

JURISDICTION Salisbury ETJ

**COUNTY** Rowan

**PARCEL ID** 400 0310001

**SIZE** +/- 79.55 Acres

**ZONING** Light Industrial

**UTILITIES AVAILABLE** Public power and telecommunications, sewer available

FRONTAGE ROAD +/- 3,240 Ft on Henderson Grove Church Rd.

**EASEMENTS** Dated postal route easements that can be removed

The sale of the Property is subject to a Court Order and shall be done is accordance with N.C.G.S. § 1-339.35, et seq., and subject to an upset bid process.