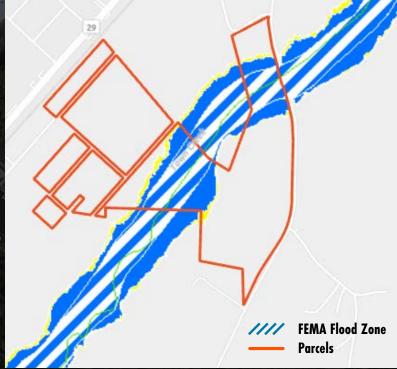

## PROPERTY INFO

ACCESS Henderson Grove Church Rd. and Peach Orchard Rd.

JURISDICTION Salisbury ETJ

**COUNTY** Rowan

**PARCEL ID** 400 0310001

**SIZE** +/- 79.55 Acres

**ZONING** Light Industrial

**UTILITIES AVAILABLE** Public power and telecommunications, sewer available

FRONTAGE ROAD +/- 3,240 Ft on Henderson Grove Church Rd.

**EASEMENTS** Dated postal route easements that can be removed

The sale of the Property is subject to a Court Order and shall be done is accordance with N.C.G.S. § 1-339.35, et seq., and subject to an upset bid process.