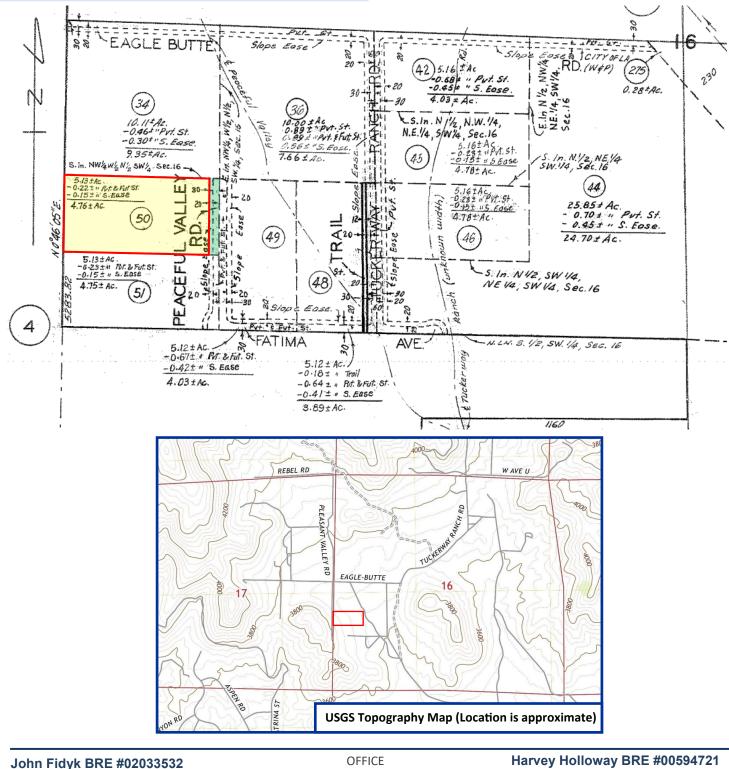

## **PROPERTY OVERVIEW**

Excellent investment opportunity for a future custom home site. This 4.76+/-NET acre property offers access from future Peaceful Valley Rd., views of the surrounding rolling topography and electric running near the West property line. Property is beside other custom homes/ranches in the area and is minutes away from the Freeway and the heart of Acton, CA.

| PRICE:     |                                                        | \$72,500                             |
|------------|--------------------------------------------------------|--------------------------------------|
| TERMS:     |                                                        | Cash   Terms                         |
| LOT SIZE:  |                                                        | 4.76+/- Ac NET<br>(5.13+/- Ac GROSS) |
| APN:       |                                                        | 3057-006-050                         |
| ZONING:    |                                                        | A-2-2                                |
| Land Use:  |                                                        | RL5                                  |
| UTILITIES: |                                                        | Electric & Phone                     |
| LEGAL:     | N1/2 W1/2 S1/2 W1/2 N1/2<br>SW1/4 SEC16 T5N R12W, SBBM |                                      |