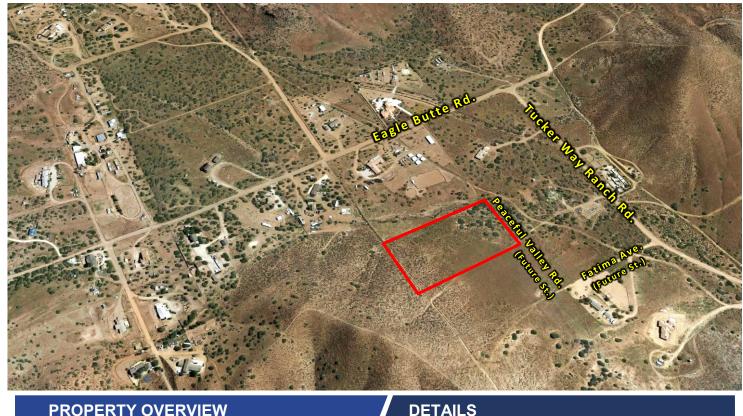

## **PROPERTY OVERVIEW**

Excellent investment opportunity for a future custom home site. This 4.76+/-NET acre property offers access from future Peaceful Valley Rd., views of the surrounding rolling topography and electric running near the West property line. Property is beside other custom homes/ranches in the area and is minutes away from the Freeway and the heart of Acton, CA.

| PRICE:     |                                                        | \$72,500                             |
|------------|--------------------------------------------------------|--------------------------------------|
| TERMS:     |                                                        | Cash   Terms                         |
| LOT SIZE:  |                                                        | 4.76+/- Ac NET<br>(5.13+/- Ac GROSS) |
| APN:       |                                                        | 3057-006-050                         |
| ZONING:    |                                                        | A-2-2                                |
| Land Use:  |                                                        | RL5                                  |
| UTILITIES: |                                                        | Electric & Phone                     |
| LEGAL:     | N1/2 W1/2 S1/2 W1/2 N1/2<br>SW1/4 SEC16 T5N R12W, SBBM |                                      |