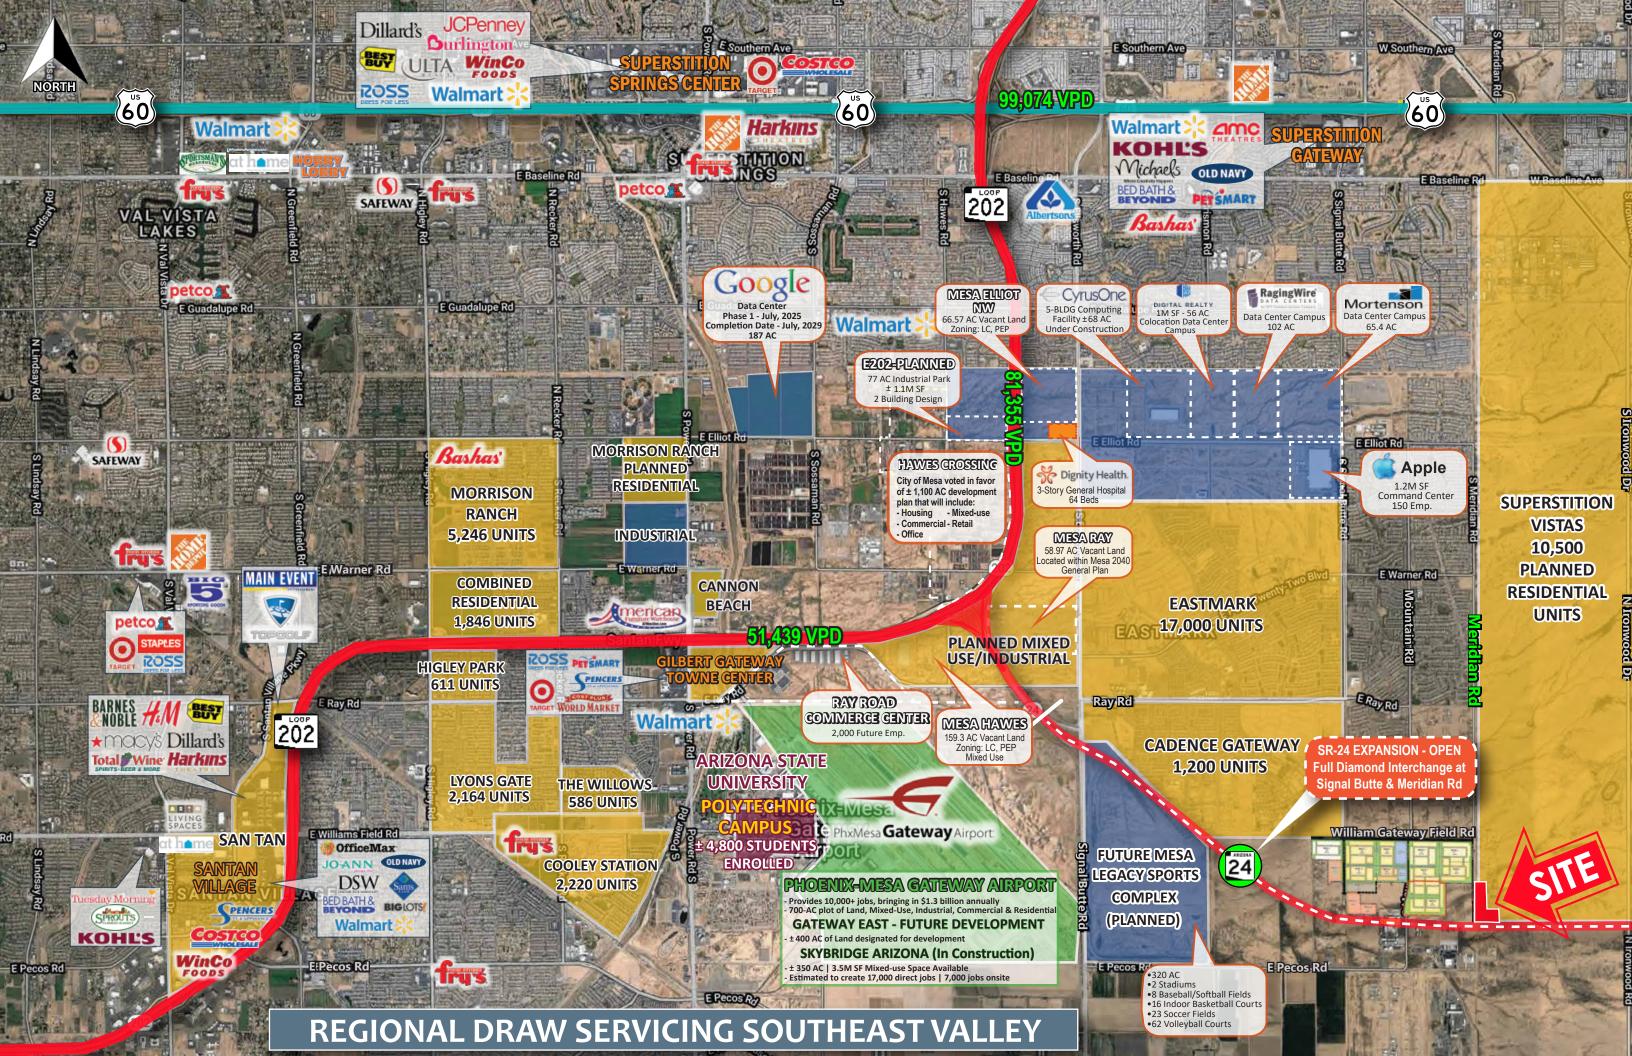

### **PROPERTY HIGHLIGHTS:**

- Full diamond interchange
- Premium freeway visibility & access
- Perfectly positioned for the continued eastern expansion along the SR 24
- Near Eastmark, a mixed-use master planned community, ranked #1 in Arizona and top in nation
- One exit east of the planned Gateway Auto Mall
- Nearby industrial centers (Meta/Facebook, Apple, Intel, Amazon and more)
- Entrance and adjacent to Superstition Vistas with 10,500 planned residences

### Up to $\pm$ 10.5 ACRES for SALE

Located in north central Pinal County is an area of property commonly referred to as "Superstition Vistas". Superstition Vistas is the largest contiguous parcel of land near a metropolitan area that is held in trust by the Arizona State Land Department.

As the winning bidders on the state land auction for about 2,783 acres of prime real estate last November, Arlington, TX-based D.R. Horton Inc. and the U.S. arm of Canadian builder Brookfield Residential, plan to develop this master-planned community. **Superstition Vistas** will eventually boast more than 10,000 homes and nearly 30,000 residents upon completion.

https://www.kay-grant.com/blog/path-progress-builders-pave -way-270-square-miles-development-far-east-valley/

**"Eastmark"** is a community built around connection. Connection with families and friends, innovators and industry, entrepreneurs and artists, educators and students. In fact, everything about Eastmark is designed to foster connection.

As a large-scale community of 3,200 acres, **Eastmark** artfully integrates residential neighborhoods with employment, education, recreation and commerce. As the community grows, it will develop deliberately to meet the needs and demands of the marketplace.

Convenient to three major highways – 101, 202 and the 60 – and just minutes away from Phoenix-Mesa Gateway Airport, **Eastmark** is perfectly located in the thriving Gateway Corridor, one of the most desirable locations within the Phoenix marketplace.