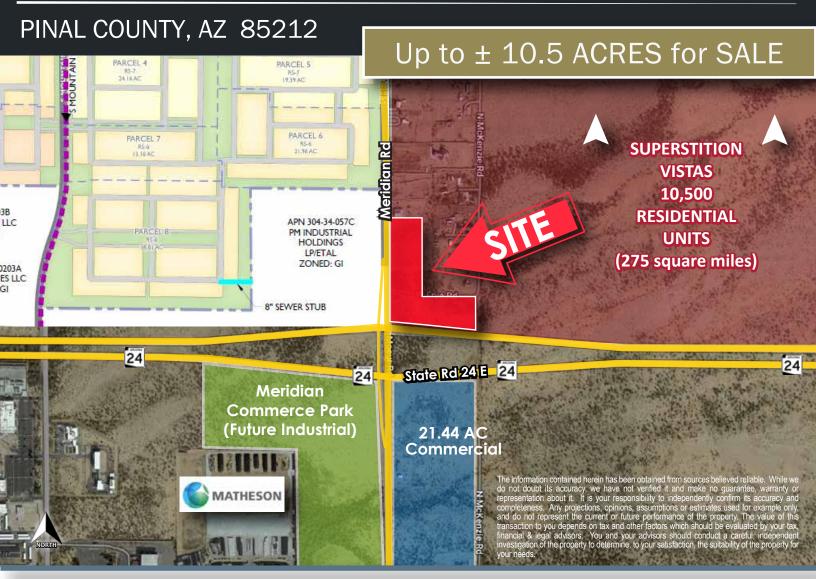

# NEC Meridian Rd & SR 24

### **PROPERTY HIGHLIGHTS:**

- Full diamond interchange
- Premium freeway visibility & access
- Perfectly positioned for the continued eastern expansion along the SR 24
- Near Eastmark, a mixed-use master planned community, ranked #1 in Arizona and top in nation
- One exit east of the planned Gateway Auto Mall
- Nearby industrial centers (Meta/Facebook, Apple, Intel, Amazon and more)
- Entrance and adjacent to Superstition Vistas with 10,500 planned residences

### Up to $\pm$ 10.5 ACRES for SALE

Located in north central Pinal County is an area of property commonly referred to as "Superstition Vistas". Superstition Vistas is the largest contiguous parcel of land near a metropolitan area that is held in trust by the Arizona State Land Department.