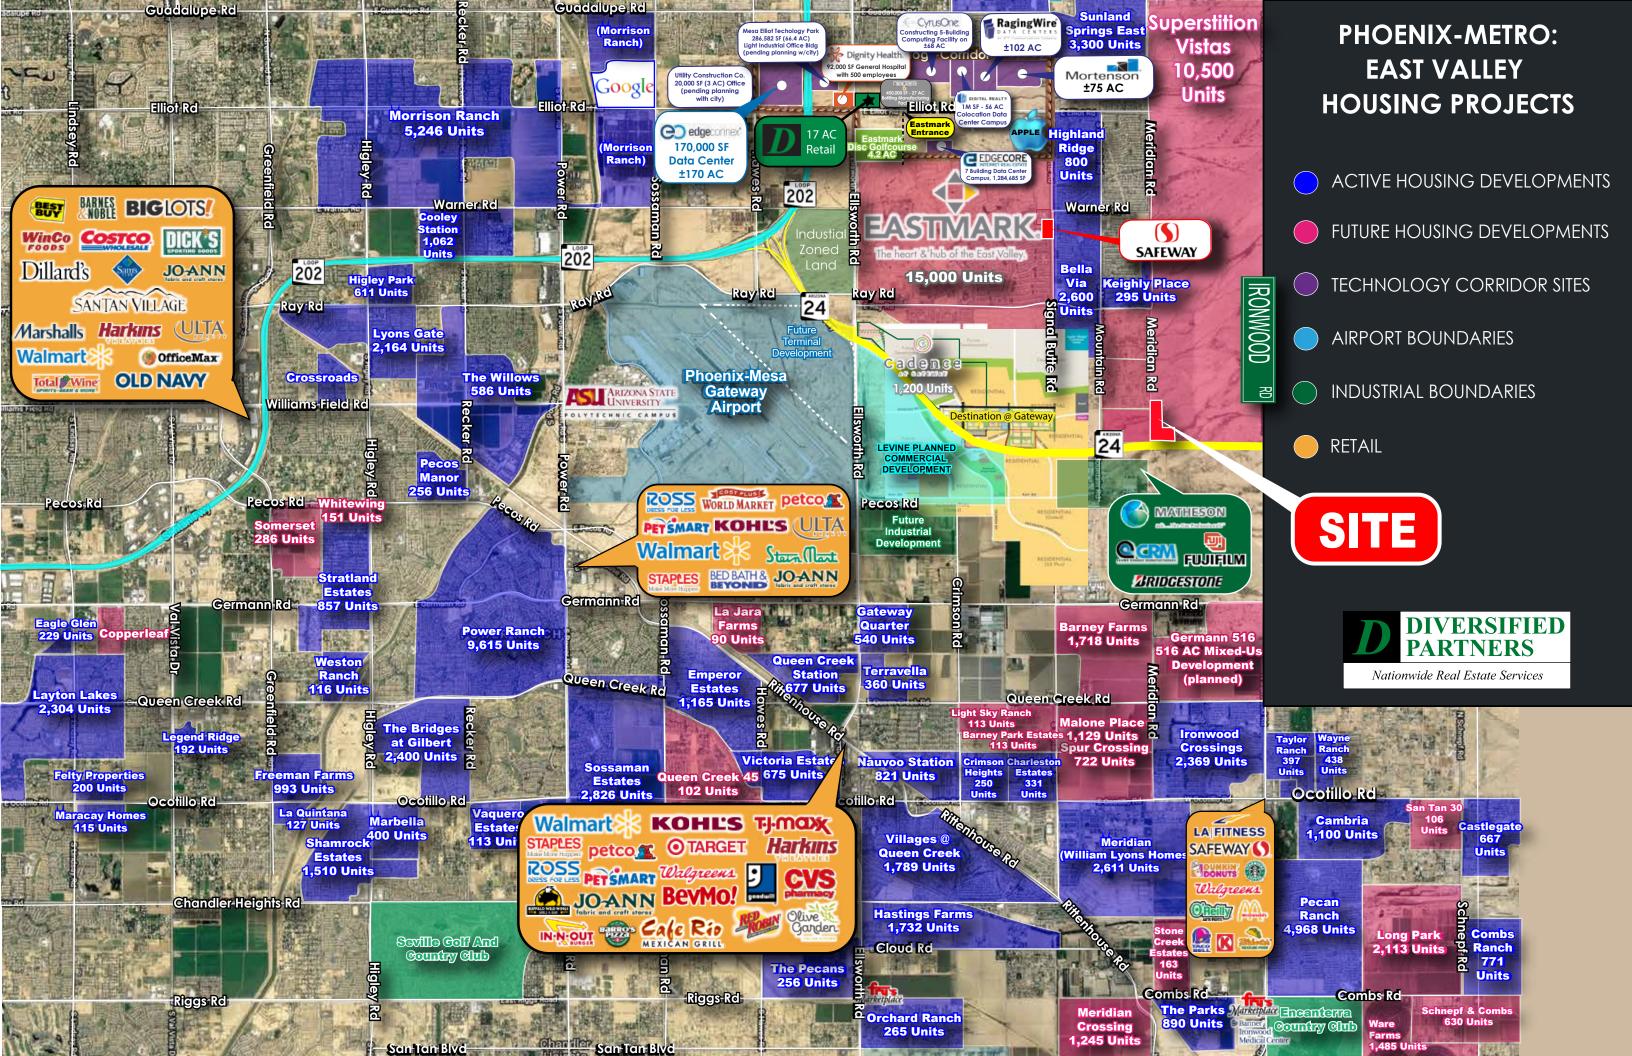

### **PROPERTY HIGHLIGHTS:**

- Full diamond interchange
- Premium freeway visibility & access
- Perfectly positioned for the continued eastern expansion along the SR 24
- Near Eastmark, a mixed-use master planned community, ranked #1 in Arizona and top in nation
- One exit east of the planned Gateway Auto Mall
- Nearby industrial centers (Meta/Facebook, Apple, Intel, Amazon and more)
- Entrance and adjacent to Superstition Vistas with 10,500 planned residences

### Up to $\pm$ 10.5 ACRES for SALE

Located in north central Pinal County is an area of property commonly referred to as "Superstition Vistas". Superstition Vistas is the largest contiguous parcel of land near a metropolitan area that is held in trust by the Arizona State Land Department.

As the winning bidders on the state land auction for about 2,783 acres of prime real estate last November, Arlington, TX-based D.R. Horton Inc. and the U.S. arm of Canadian builder Brookfield Residential, plan to develop this master-planned community. **Superstition Vistas** will eventually boast more than 10,000 homes and nearly 30,000 residents upon completion.

https://www.kay-grant.com/blog/path-progress-builders-pave -way-270-square-miles-development-far-east-valley/

**"Eastmark"** is a community built around connection. Connection with families and friends, innovators and industry, entrepreneurs and artists, educators and students. In fact, everything about Eastmark is designed to foster connection.

As a large-scale community of 3,200 acres, **Eastmark** artfully integrates residential neighborhoods with employment, education, recreation and commerce. As the community grows, it will develop deliberately to meet the needs and demands of the marketplace.

Convenient to three major highways – 101, 202 and the 60 – and just minutes away from Phoenix-Mesa Gateway Airport, **Eastmark** is perfectly located in the thriving Gateway Corridor, one of the most desirable locations within the Phoenix marketplace.