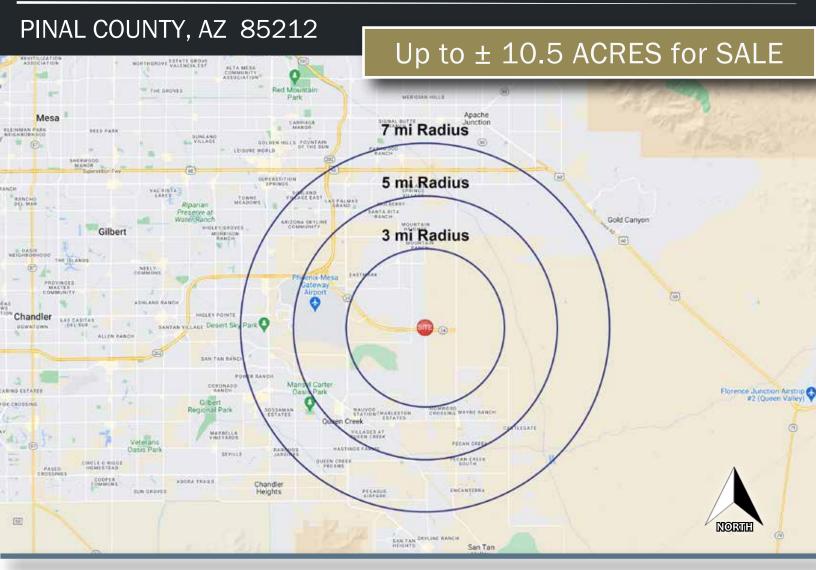

### **Demographics 2022**

Source: SitesUSA

| POPULATION    | 3 MILE<br>5 MILES<br>7 MILES | 27,254<br>94,502<br>216,918 | HOUSEHOLDS            | 3 MILE<br>5 MILES<br>7 MILES | 9,040<br>29,689<br>72,281 | AVG. HH<br>INCOME | 3 MILE<br>5 MILES<br>7 MILES | \$115,294<br>\$107,985<br>\$100,600                                        |
|---------------|------------------------------|-----------------------------|-----------------------|------------------------------|---------------------------|-------------------|------------------------------|----------------------------------------------------------------------------|
| MEDIAN<br>AGE | 3 MILE<br>5 MILES<br>7 MILES | 35.9<br>35.2<br>36.5        | DAYTIME<br>POPULATION | 3 MILE<br>5 MILES<br>7 MILES | 8,847<br>37,877<br>97,552 | TRAFFIC<br>COUNTS | Meri                         | Vehicles Per Day<br>unts for SR-24 &<br>dian Road to be<br>etermined soon! |