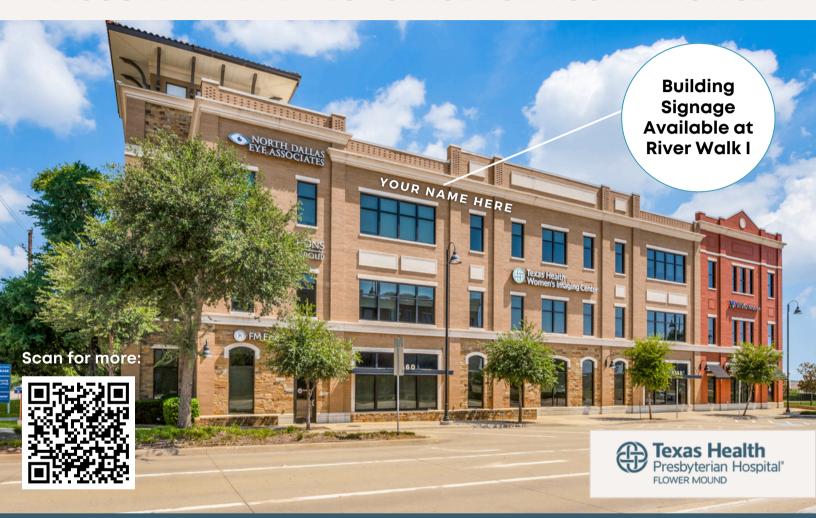

### RIVER WALK MEDICAL PARK | FLOWER MOUND, TX

LOCATED ON THE TEXAS HEALTH PRESBYTERIAN HOSPITAL CAMPUS

### THE FACTS

River Walk I and III offer upscale, freshly renovated medical suites fit to elevate your practice in Flower Mound. With move-in-ready spec suites, upscale amenities, and easy accessibility, doctors can best serve their patients and practice goals.

#### **PROPERTY HIGHLIGHTS:**

- 1,176 SF 5,420 SF Available for Lease
- Medical Office Suites Including Recently Renovated Spec Suites
- Conveniently Located on the Texas Health
  Presbyterian Hospital Flower Mound Campus
- Competitive Lease Rates
- Synergistic Mix of Clinical Specialties Affords
  Referral Opportunities Among Tenants
- Owned + Managed by Welltower