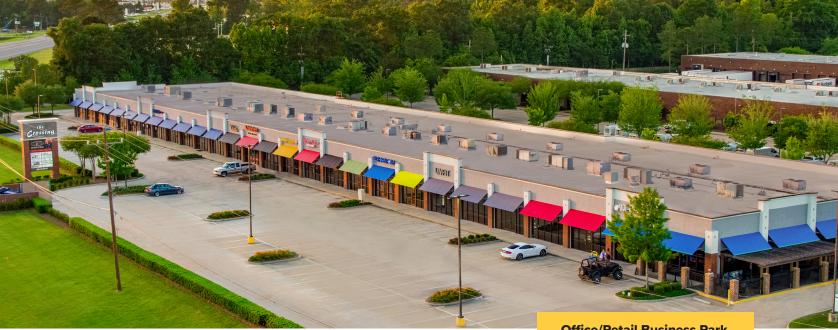

**Office/Retail Business Park** 

## **Barringer Crossing II**

14111 Airline Highway Baton Rouge, LA 70817

## **About the Property**

- ▶ 60,400 square foot retail/office building anchored by 216,720 square foot Barringer Foreman Technology Park
- Site sizes starting at 1,200 square feet
- Great visibility, high traffic counts and abundant ь free parking