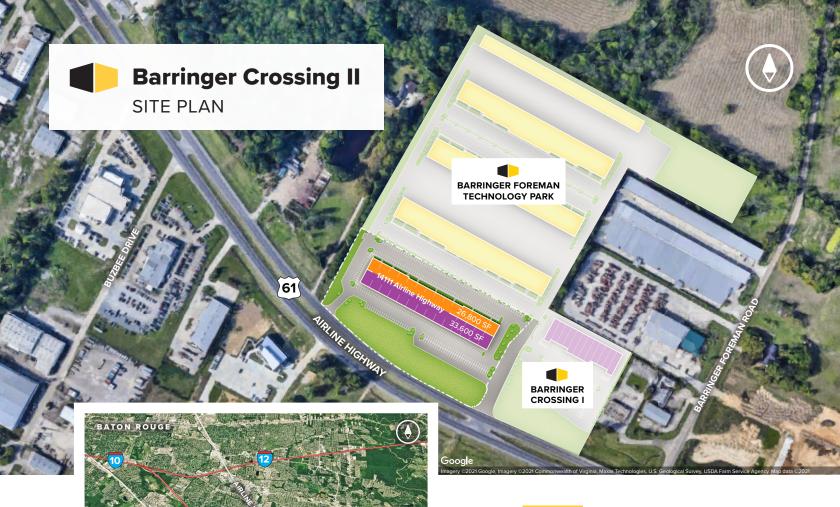

## **Barringer Crossing II**

14111 Airline Highway Baton Rouge, LA 70817

| Single-Story Office Building |                       |  |
|------------------------------|-----------------------|--|
| 14111 Airline Highway        | 26,800 SF             |  |
| Inline Retail Building       |                       |  |
| 14111 Airline Highway        | 33,600 SF             |  |
| Office/Retail Specifications |                       |  |
| Suite Sizes                  | 1,200 up to 33,600 SF |  |
| Ceiling Height               | 10 ft. clear height   |  |
| Parking                      | 4 spaces per 1,000 SF |  |
| Heat                         | Electric & Gas        |  |
| Roof                         | TPO Rubber            |  |
| Exterior Walls               |                       |  |
| Office                       | Brick                 |  |
| Retail                       | Stucco                |  |
| Zoning                       | M1                    |  |
|                              |                       |  |