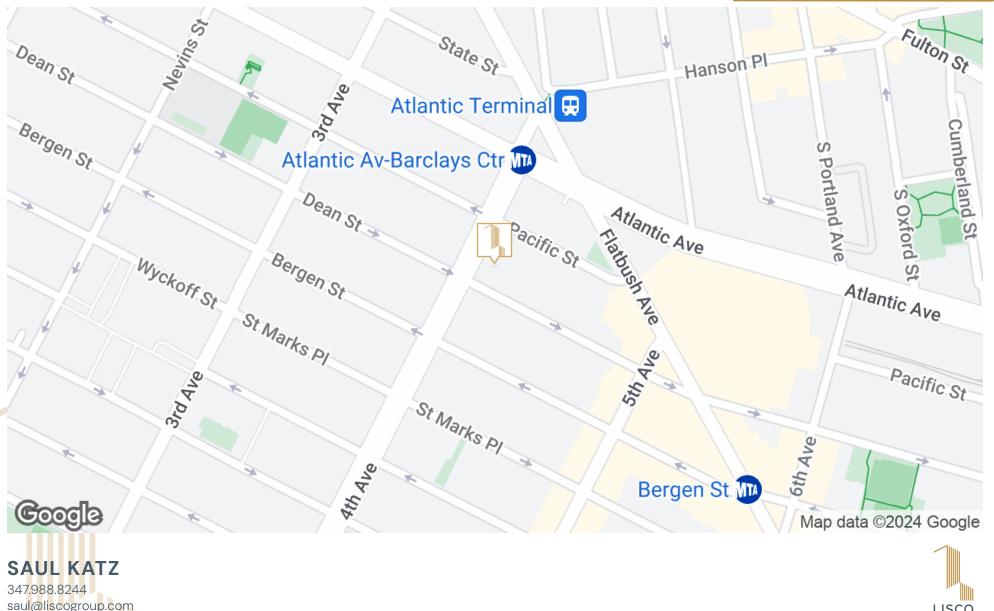

### LOCATION DESCRIPTION

Discover the vibrant neighborhood surrounding the property in Brooklyn, where commerce meets culture. Located in Brooklyn's dynamic Park slope area, this bustling locale is known for its lively atmosphere and diverse offerings, ideal for office tenants seeking an energetic backdrop for their business. Nearby, iconic landmarks like Barclays Center and Atlantic Terminal provide convenient access to entertainment, dining, and transportation options. Immerse yourself in the neighborhood's eclectic mix of eateries, shops, and green spaces, all contributing to an inspiring work environment. Join the thriving community in this sought-after Brooklyn location, where opportunities for networking and productivity abound.

## **RETAIL PROPERTY FOR LEASE**

| Lease Rate           | \$40.00 - 120.00 SF/YR |
|----------------------|------------------------|
| LOCATION INFORMATION |                        |
| Street Address       | 35 4th Ave             |
| City, State, Zip     | Brooklyn, NY 11217     |
| County               | Kings                  |
| Market               | Park Slope             |
| Cross-Streets        | Dean St                |