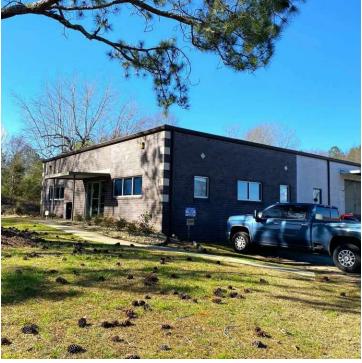

omplete with a conference room, kitchenette, private offices and expansive area perfect for cubicles. Plus, front two portions of the warehouse conditioned with the back warehouse only heated, you can seamlessly transition between office and warehouse operations. Equipped with three half-ton cranes and sprinkler systems, efficiency and safety are guaranteed. Don't miss out on this prime opportunity to elevate your business to new heights! Owner financing is available.

#### PROPERTY HIGHLIGHTS

- 13,000 SF Office/Warehouse
- Front two portions of warehouse conditioned with back warehouse heated
- Three half-ton cranes
- 3.75 acres
- 2 loading docks
- Ceiling height in warehouse 12-22ft
- 220/3 phase, three 600 amp, One 800 amp





712 Wilson St Chester, SC 29706

# **Building Photos**











712 Wilson St Chester, SC 29706

## Warehouse Photos













712 Wilson St Chester, SC 29706

## Floor Plan/Office Photos













712 Wilson St Chester, SC 29706

# Demographics Map & Report



| POPULATION           | 1 MILE    | 3 MILES   | 5 MILES   |
|----------------------|-----------|-----------|-----------|
| Total Population     | 1,073     | 8,480     | 11,406    |
| Average Age          | 39.8      | 37.4      | 38.1      |
| Average Age (Male)   | 36.0      | 37.6      | 38.2      |
| Average Age (Female) | 42.5      | 37.7      | 38.4      |
| HOUSEHOLDS & INCOME  | 1 MILE    | 3 MILES   | 5 MILES   |
| Total Households     | 497       | 4,052     | 5,318     |
| # of Persons per HH  | 2.2       | 2.1       | 2.1       |
| Average HH Income    | \$37,152  | \$