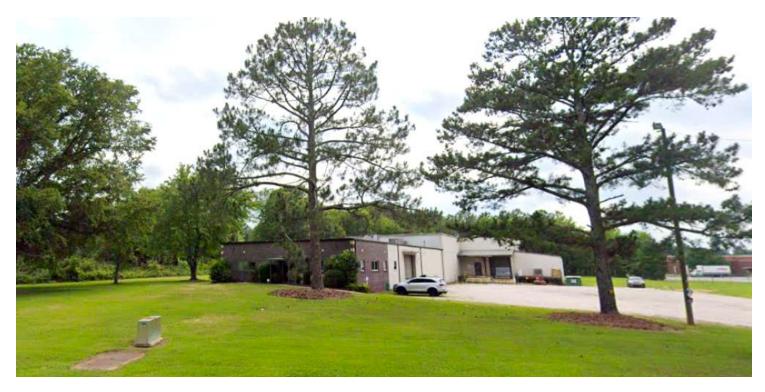

712 Wilson St Chester, SC 29706

## **Executive Summary**



#### **OFFERING SUMMARY**

| Sale Price:    | \$699,000  |  |  |
|----------------|------------|--|--|
| Building Size: | 13,000 SF  |  |  |
| Available SF:  | 13,000 SF  |  |  |
| Lot Size:      | 3.75 Acres |  |  |
| Price / SF:    | \$53.77    |  |  |
| Year Built:    | 1963       |  |  |
| Zoning:        | ID         |  |  |
|                |            |  |  |

#### PROPERTY OVERVIEW

Spanning 13,000 SF on 3.75 acres, it offers unparalleled versatility and convenience. Complete with a conference room, kitchenette, private offices and expansive area perfect for cubicles. Plus, front two portions of the warehouse conditioned with the back warehouse only heated, you can seamlessly transition between office and warehouse operations. Equipped with three half-ton cranes and sprinkler sys