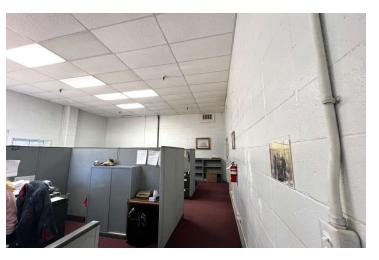

house conditioned with the back warehouse only heated, you can seamlessly transition between office and warehouse operations. Equipped with three half-ton cranes and sprinkler systems, efficiency and safety are guaranteed. Don't miss out on this prime opportunity to elevate your business to new heights! Owner financing is available.

#### PROPERTY HIGHLIGHTS

- 13,000 SF Office/Warehouse
- Front two portions of warehouse conditioned with back warehouse heated
- Three half-ton cranes
- 3.75 acres
- 2 loading docks
- Ceiling height in warehouse 12-22ft
- 220/3 phase, three 600 amp, One 800 amp





712 Wilson St Chester, SC 29706

# **Building Photos**











712 Wilson St Chester, SC 29706

## Warehouse Photos













712 Wilson St Chester, SC 29706

## Floor Plan/Office Photos













712 Wilson St Chester, SC 29706

# Demographics Map & Report



| POPULATION           | 1 MILE    | 3 MILES   | 5 MILES   |
|----------------------|-----------|-----------|-----------|
| Total Population     | 1,073     | 8,480     | 11,406    |
| Average Age          | 39.8      | 37.4      | 38.1      |
| Average Age (Male)   | 36.0      | 37.6      | 38.2      |
| Average Age (Female) | 42.5      | 37.7      | 38.4      |
| HOUSEHOLDS & INCOME  | 1 MILE    | 3 MILES   | 5 MILES   |
| Total Households     | 497       | 4,052     | 5,318     |
| # of Persons per HH  | 2.2       | 2.1       | 2.1       |
| Average HH Income    | \$37,152  | \$37,825  | \$40,949  |
| Average House Value  | \$187,159 | \$100,973 | \$106,841 |

2020 American Community Survey (ACS)





712 Wilson S