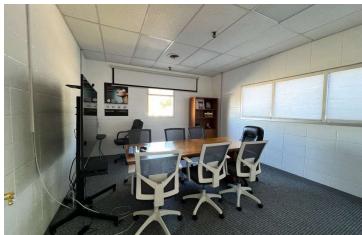

use conditioned with the back warehouse only heated, you can seamlessly transition between office and warehouse operations. Equipped with three half-ton cranes and sprinkler systems, efficiency and safety are guaranteed. Don't miss out on this prime opportunity to elevate your business to new heights! Owner financing is available.

#### PROPERTY HIGHLIGHTS

- 13,000 SF Office/Warehouse
- Front two portions of warehouse conditioned with back warehouse heated
- Three half-ton cranes
- 3.75 acres
- 2 loading docks
- Ceiling height in warehouse 12-22ft
- 220/3 phase, three 600 amp, One 800 amp





712 Wilson St Chester, SC 29706

# **Building Photos**











712 Wilson St Chester, SC 29706

## Warehouse Photos













712 Wilson St Chester, SC 29706

## Floor Plan/Office Photos













712 Wilson St Chester, SC 29706

# Demographics Map & Report



| POPULATION           | 1 MILE    | 3 MILES   | 5 MILES   |
|----------------------|-----------|-----------|-----------|
| Total Population     | 1,073     | 8,480     | 11,406    |
| Average Age          | 39.8      | 37.4      | 38.1      |
| Average Age (Male)   | 36.0      | 37.6      | 38.2      |
| Average Age (Female) | 42.5      | 37.7      | 38.4      |
| HOUSEHOLDS & INCOME  | 1 MILE    | 3 MILES   | 5 MILES   |
| Total Households     | 497       | 4,052     | 5,318     |
| # of Persons per HH  | 2.2       | 2.1       | 2.1       |
| Average HH Income    | \$37,152  | \$37,825  | \$40,949  |
| Average House Value  | \$187,159 | \$100,973 | \$106,841 |

2020 American Community Survey (ACS)





712 Wilson St