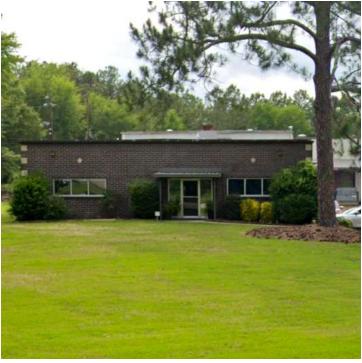

plete with a conference room, kitchenette, private offices and expansive area perfect for cubicles. Plus, front two portions of the warehouse conditioned with the back warehouse only heated, you can seamlessly transition between office and warehouse operations. Equipped with three half-ton cranes and sprinkler systems, efficiency and safety are guaranteed. Don't miss out on this prime opportunity to elevate your business to new heights! Owner financing is available.

#### PROPERTY HIGHLIGHTS

- 13,000 SF Office/Warehouse
- Front two portions of warehouse conditioned with back warehouse heated
- Three half-ton cranes
- 3.75 acres
- 2 loading docks
- Ceiling height in warehouse 12-22ft
- 220/3 phase, three 600 amp, One 800 amp





712 Wilson St Chester, SC 29706

# **Building Photos**











712 Wilson St Chester, SC 29706

## Warehouse Photos













712 Wilson St Chester, SC 29706

## Floor Plan/Office Photos













712 Wilson St Chester, SC 29706

# Demographics Map & Report



| POPULATION           | 1 MILE    | 3 MILES   | 5 MILES   |
|----------------------|-----------|-----------|-----------|
| Total Population     | 1,073     | 8,480     | 11,406    |
| Average Age          | 39.8      | 37.4      | 38.1      |
| Average Age (Male)   | 36.0      | 37.6      | 38.2      |
| Average Age (Female) | 42.5      | 37.7      | 38.4      |
| HOUSEHOLDS & INCOME  | 1 MILE    | 3 MILES   | 5 MILES   |
| Total Households     | 497       | 4,052     | 5,318     |
| # of Persons per HH  | 2.2       | 2.1       | 2.1       |
| Average HH Income    | \$37,152  | \$37