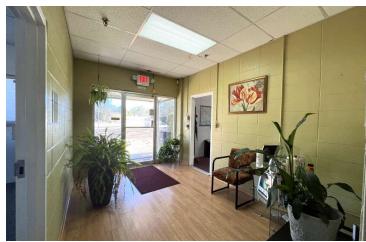

e conditioned with the back warehouse only heated, you can seamlessly transition between office and warehouse operations. Equipped with three half-ton cranes and sprinkler systems, efficiency and safety are guaranteed. Don't miss out on this prime opportunity to elevate your business to new heights! Owner financing is available.

#### PROPERTY HIGHLIGHTS

- 13,000 SF Office/Warehouse
- Front two portions of warehouse conditioned with back warehouse heated
- Three half-ton cranes
- 3.75 acres
- 2 loading docks
- Ceiling height in warehouse 12-22ft
- 220/3 phase, three 600 amp, One 800 amp





712 Wilson St Chester, SC 29706

# **Building Photos**











712 Wilson St Chester, SC 29706

## Warehouse Photos













712 Wilson St Chester, SC 29706

## Floor Plan/Office Photos













712 Wilson St Chester, SC 29706

# Demographics Map & Report



| POPULATION           | 1 MILE    | 3 MILES   | 5 MILES   |
|----------------------|-----------|-----------|-----------|
| Total Population     | 1,073     | 8,480     | 11,406    |
| Average Age          | 39.8      | 37.4      | 38.1      |
| Average Age (Male)   | 36.0      | 37.6      | 38.2      |
| Average Age (Female) | 42.5      | 37.7      | 38.4      |
| HOUSEHOLDS & INCOME  | 1 MILE    | 3 MILES   | 5 MILES   |
| Total Households     | 497       | 4,052     | 5,318     |
| # of Persons per HH  | 2.2       | 2.1       | 2.1       |
| Average HH Income    | \$37,152  | \$37,825  | \$40,949  |
| Average House Value  | \$187,159 | \$100,973 | \$106,841 |

2020 American Community Survey (ACS)





712 Wilson St Ch