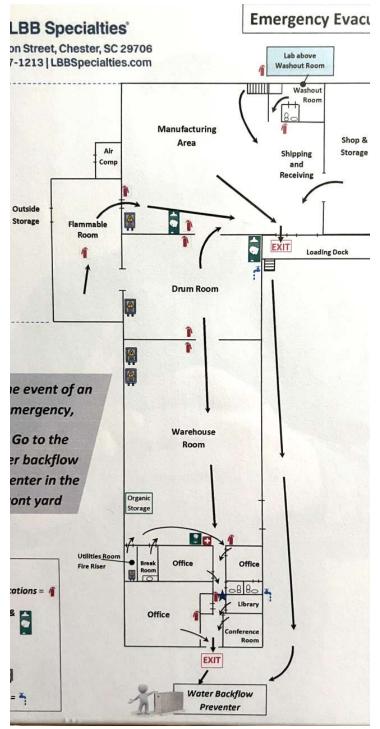

#### PROPERTY OVERVIEW

Spanning 13,000 SF on 3.75 acres, it offers unparalleled versatility and convenience. Complete with a conference room, kitchenette, private offices and expansive area perfect for cubicles. Plus, front two portions of the warehouse conditioned with the back warehouse only heated, you can seamlessly transition between office and warehouse operations. Equipped with three half-ton cranes and sprinkler systems, efficiency and safety are guaranteed. Don't miss out on this prime opportunity to elevate your business to new heights! Owner financing is available.

#### PROPERTY HIGHLIGHTS

- 13,000 SF Office/Warehouse
- Front two portions of warehouse conditioned with back warehouse heated
- Three half-ton cranes
- 3.75 acres
- 2 loading docks
- Ceiling height in warehouse 12-22ft
- 220/3 phase, three 600 amp, One 800 amp