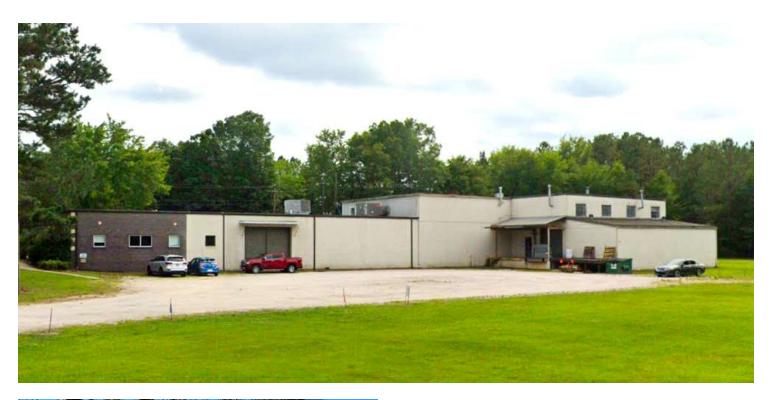

Complete with a conference room, kitchenette, private offices and expansive area perfect for cubicles. Plus, front two portions of the warehouse conditioned with the back warehouse only heated, you can seamlessly transition between office and warehouse operations. Equipped with three half-ton cranes and sprinkler systems, efficiency and safety are guaranteed. Don't miss out on this prime opportunity to elevate your business to new heights! Owner financing is available.

#### PROPERTY HIGHLIGHTS

- 13,000 SF Office/Warehouse
- Front two portions of warehouse conditioned with back warehouse heated
- Three half-ton cranes
- 3.75 acres
- 2 loading docks
- Ceiling height in warehouse 12-22ft
- 220/3 phase, three 600 amp, One 800 amp





712 Wilson St Chester, SC 29706

# **Building Photos**











712 Wilson St Chester, SC 29706

## Warehouse Photos













712 Wilson St Chester, SC 29706

## Floor Plan/Office Photos













712 Wilson St Chester, SC 29706

# Demographics Map & Report



| POPULATION           | 1 MILE    | 3 MILES   | 5 MILES   |
|----------------------|-----------|-----------|-----------|
| Total Population     | 1,073     | 8,480     | 11,406    |
| Average Age          | 39.8      | 37.4      | 38.1      |
| Average Age (Male)   | 36.0      | 37.6      | 38.2      |
| Average Age (Female) | 42.5      | 37.7      | 38.4      |
| HOUSEHOLDS & INCOME  | 1 MILE    | 3 MILES   | 5 MILES   |
| Total Households     | 497       | 4,052     | 5,318     |
| # of Persons per HH  | 2.2       | 2.1       | 2.1       |
| Average HH Income    | \$37,152  |