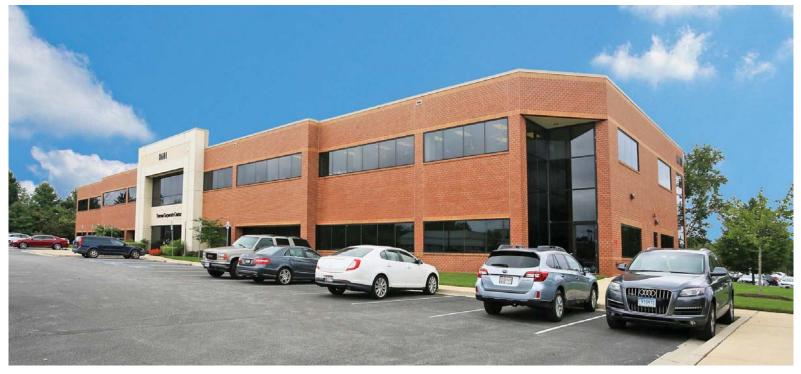

## RECENTLY RENOVATED OFFICE SUBLEASE 8601 LaSalle Road, Towson, MD 21286

37,212-square-foot office / medical building within walking distance of retail amenities, and easy access to I-695, Cromwell Bridge Road and Loch Raven Blvd