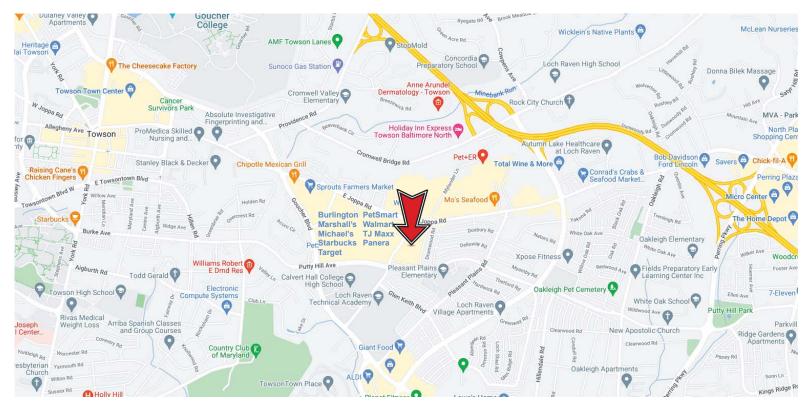

## RECENTLY RENOVATED OFFICE SUBLEASE 8601 LaSalle Road, Towson, MD 21286

37,212-square-foot office / medical building within walking distance of retail amenities, and easy access to I-695, Cromwell Bridge Road and Loch Raven Blvd