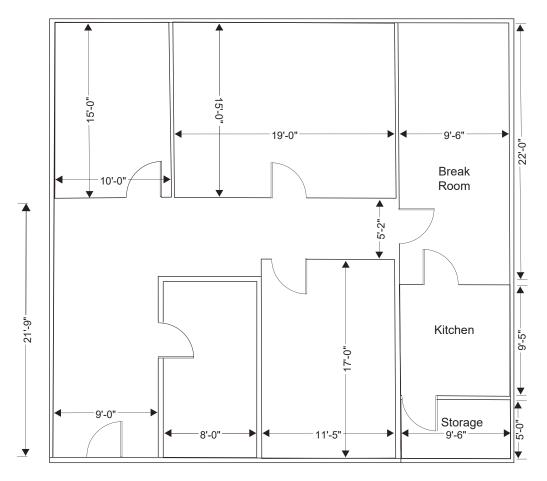

## **AVAILABILITY**

- Suite 208: 1,806 SF
- Sublease through 12/31/2028
- \$21.00 PSF, Full Service
- Condo Fee: \$612 per month

FOR MORE INFORMATION PLEASE CONTACT: Gail Chrzan | 443-330-4807 | gchrzan@blueobrecht.com